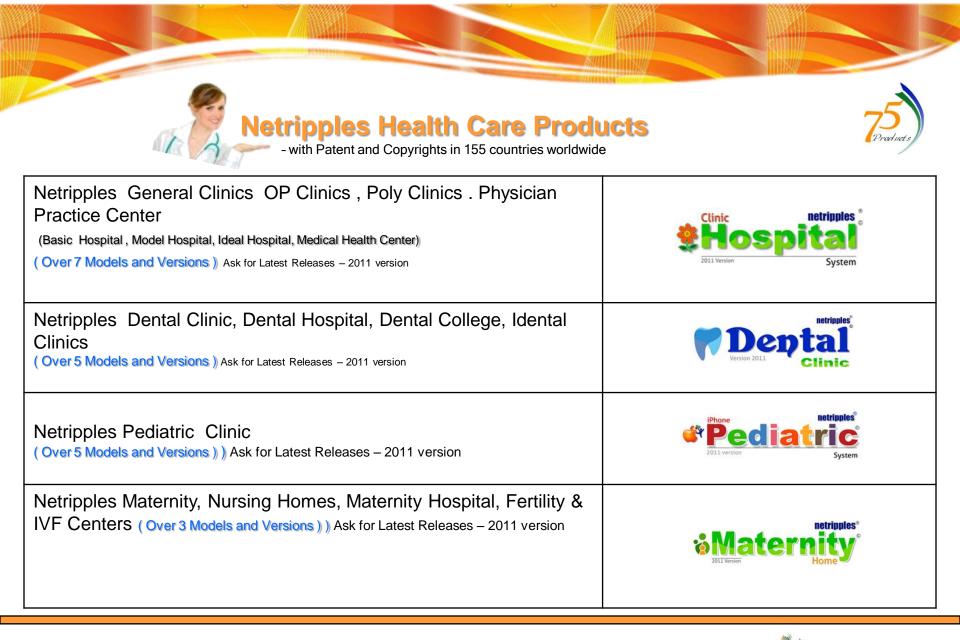

# **Netripples Health Care Products**

- with Patent and Copyrights in 155 countries worldwide

## Solution Provider Profile : Netripples Software Group

- A world wide known name since last 18 years as established company in Medical and Health care
- Over 2500 Clients across the world in over 35 world markets including 15 Ministries of Health across the world.
- Largest Healthcare IT Products & Solutions Company and ICT-Healthcare Provider in the world
- First in the world in Healthcare Informatics online Commerce and Support Services
- Post Sales Service -instantaneous Worldwide any country Online during all Business Hours
- A Network of over 35 Countries Presence with partners and branches worldwide
- Reach of over 200 Domain Experts from Health care world wide
- Development and Offshore Centers in Malaysia, India, Saudi Arabia etc.,
- (...more at <u>www.netripples.com</u>)
- Can purchase online by Credit Card /PayPal, deployment online, maintenance 24 x7 online.