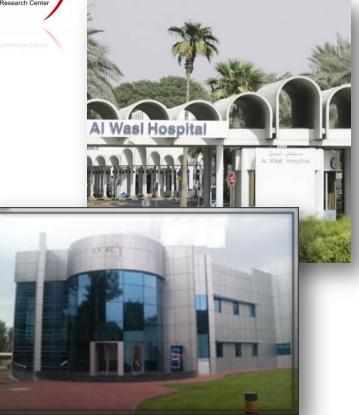

DUBAI HEALTH AUTHORITY

| Organization<br>Name:         | Dubai Badar Blood Bank and Research Center,<br>Dubai                                                                                                        |
|-------------------------------|-------------------------------------------------------------------------------------------------------------------------------------------------------------|
| Country:                      | DUBAI, UNITED ARAB EMIRATES                                                                                                                                 |
| Industry:                     | A Part of Ministry of health - UAE                                                                                                                          |
| Technical<br>Environm<br>ent: | Microsoft Dot Net technology with SQL<br>database with over 20 Modules web<br>based system                                                                  |
| Installation<br>Date:         | Blood Bank with Cord Blood, Stem Cell, HLA<br>and Flow Cytometry Modules along with<br>complete Cord Blood Administration<br>Management At AL-WASI HOSPITAL |