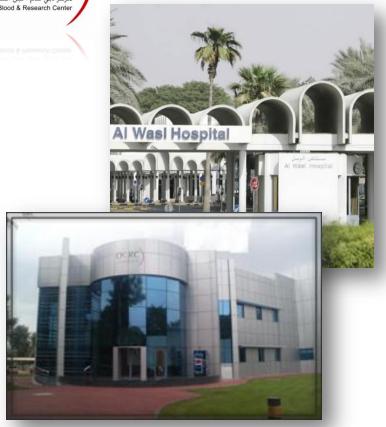

| Organization<br>Name:         | Dubai Badar Blood Bank and Research Center,<br>Dubai                                                                                                        |
|-------------------------------|-------------------------------------------------------------------------------------------------------------------------------------------------------------|
| Country:                      | DUBAI, UNITED ARAB EMIRATES                                                                                                                                 |
| Industry:                     | A Part of Ministry of health - UAE                                                                                                                          |
| Technical<br>Environm<br>ent: | Microsoft Dot Net technology with SQL<br>database with over 20 Modules web<br>based system                                                                  |
| Installation<br>Date:         | Blood Bank with Cord Blood, Stem Cell, HLA<br>and Flow Cytometry Modules along with<br>complete Cord Blood Administration<br>Management At AL-WASI HOSPITAL |