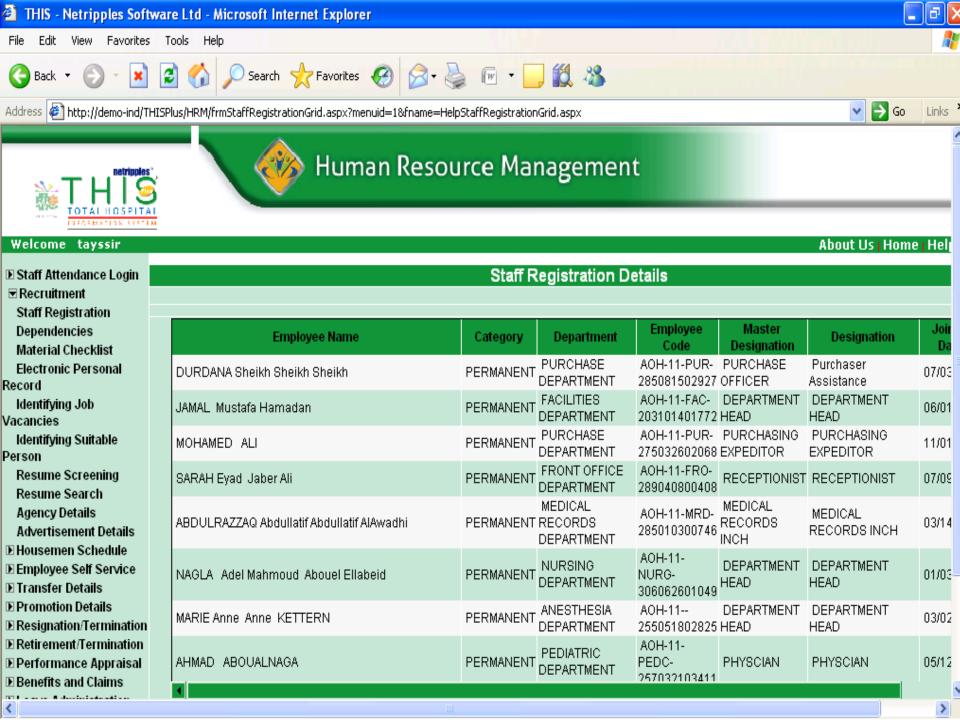

Modules: Appointments, Master Patient Index, RADT, Nurse Management, Finance Management, Specialties, Pharmacy, Radiology, Security and Administration, Patient billing, Cashier Management, HRM, and many more