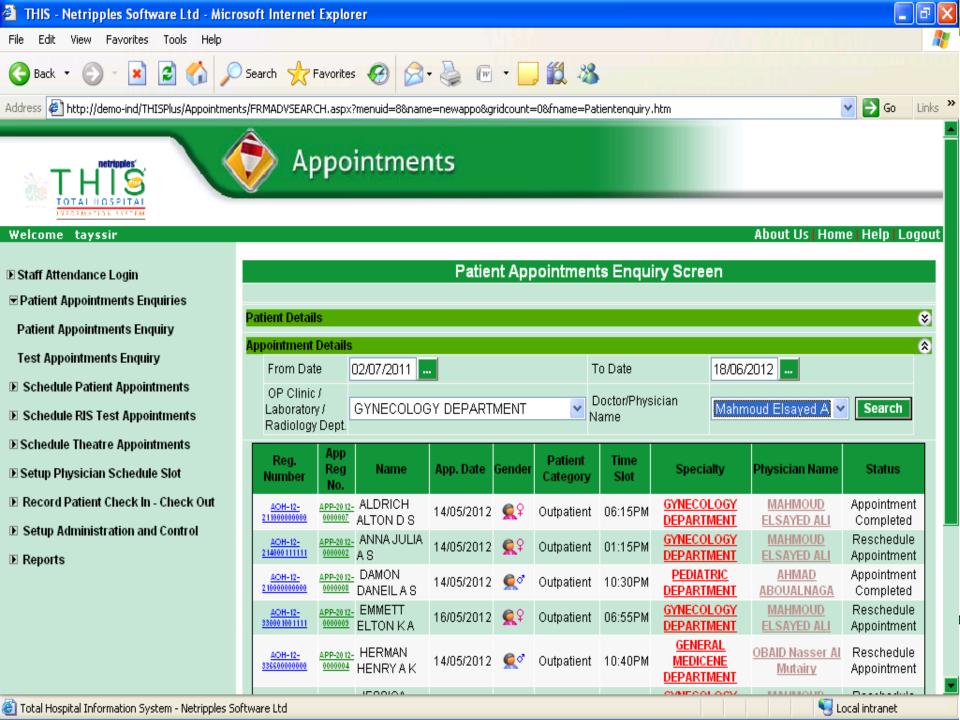

Modules: Appointments, Master Patient Index, RADT, Nurse Management, Finance Management, Specialties, Pharmacy, Radiology, Security and Administration, Patient billing, Cashier Management, HRM, and many more