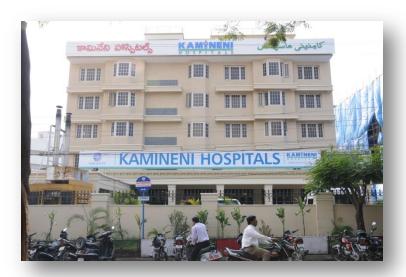

ers with over 3 years in use |
| Donation strength      | Over 35000 Donations and manages over 60% of Voluntary donations across the State               |

















Indo American Cancer Hospital, Blood Bank – NTR Trust

- Over 75000 Donations per Annum
- Automated Mobile Session Banking
- Smart Card Donor Registrations
- Auto Donor Card system
- Auto Tracking of all Donors
- Grouping, Microbiology Tests integrated
- All NACO approved Reports
- MIS reports
- Barcode Implementation



















- ❖Complete Patient Registration
- ❖ Blood Unit Donor Management
- Cord Blood Management System
- Patient Laboratory Information System
- Patient and Donor Administration
- Patient Issues Management
- ❖Lab Processing Module
- Microbiology Lab Management
- ❖Flow Cytometry Lab Management

















#### **Netripples**

**Prominent Clients** 





National AIDS Control Organisation Department of AIDS Control



### Largest Donation Blood Bank in RajKot Gujarat

Key Modules include
Donor Management
Donor Recruitment
NACO approved Reports
Patient Issues Management
Hospital Connectivity
All Components preparation
Laboratory Modules
Mobile Sessions.

















### Netripples Prominent Clients

Al Omooma Hospital - Kuwait

| Organization<br>Name:     | Al Omooma Hospital<br>Kuwait                                                                                                                                                                   |
|---------------------------|---------------------------------------------------------------------------------------------------