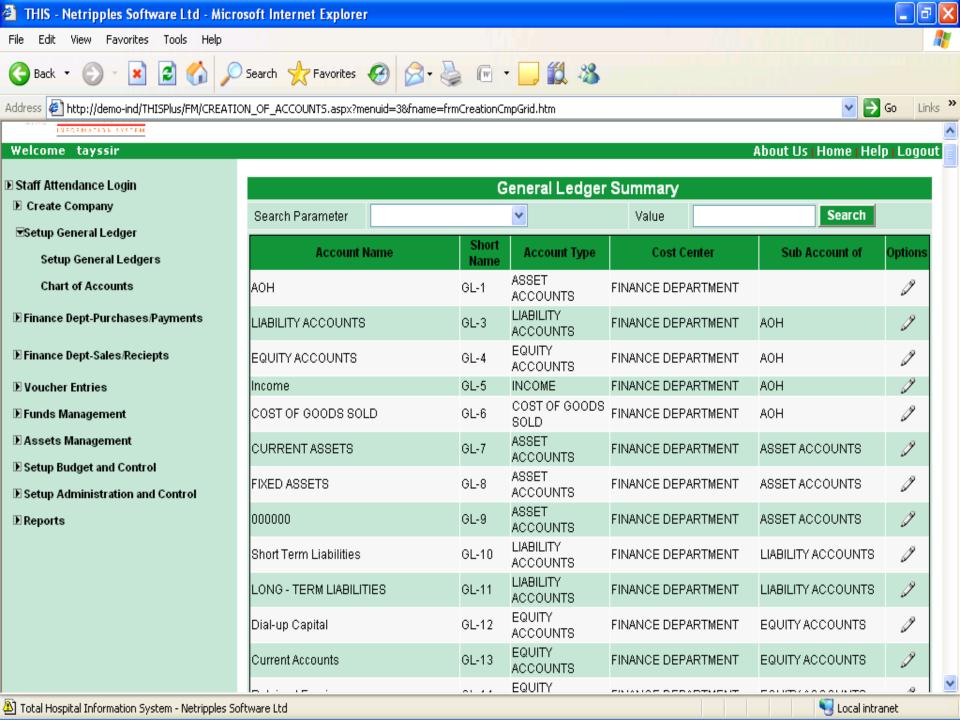

Modules: Appointments, Master Patient Index, RADT, Nurse Management, Finance Management, Specialties, Pharmacy, Radiology, Security and Administration, Patient billing, Cashier Management, HRM, and many more