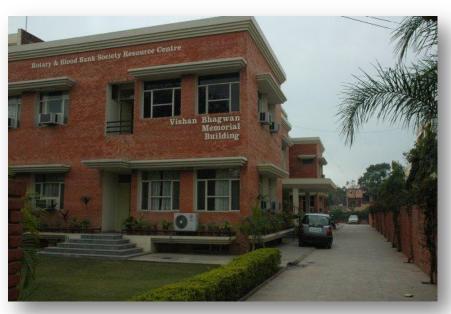

#### Rotary Blood Bank, Chandigarh, India

A complete Blood Bank System
Management
Standard Operating Procedures
Implementation.
Biometric,ISBT Bar Code
Implementation
Streamlined Blood unit Issues and
Management
Over 75,000 Donations per annum
Over 20 Modules
Working since last 5 years