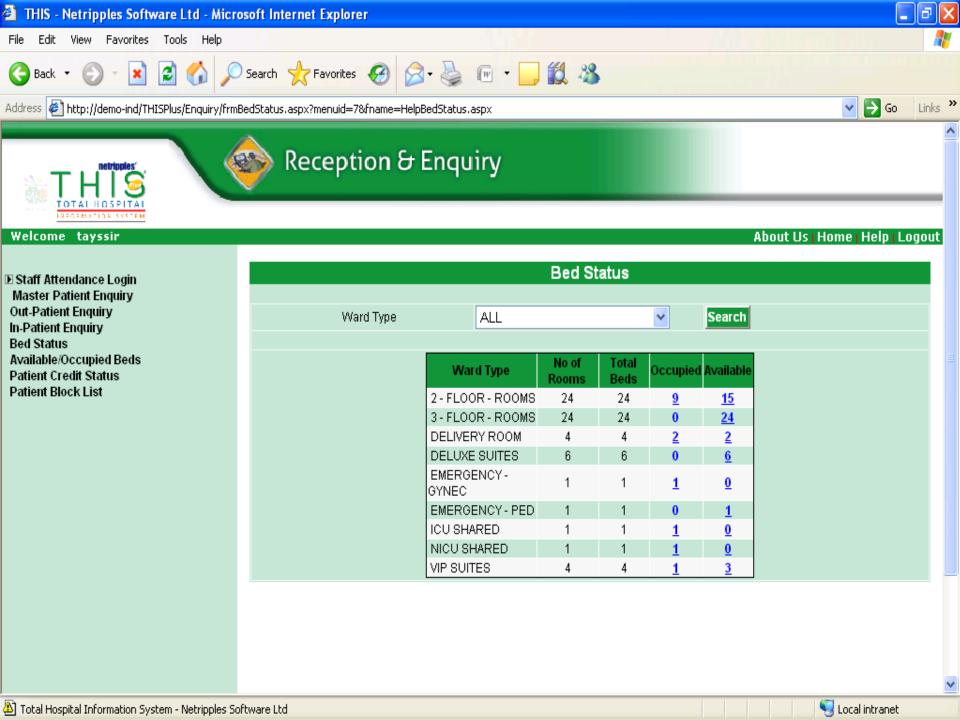

Modules: Appointments, Master Patient Index, RADT, Nurse Management, Finance Management, Specialties, Pharmacy, Radiology, Security and Administration, Patient billing, Cashier Management, HRM, and many more