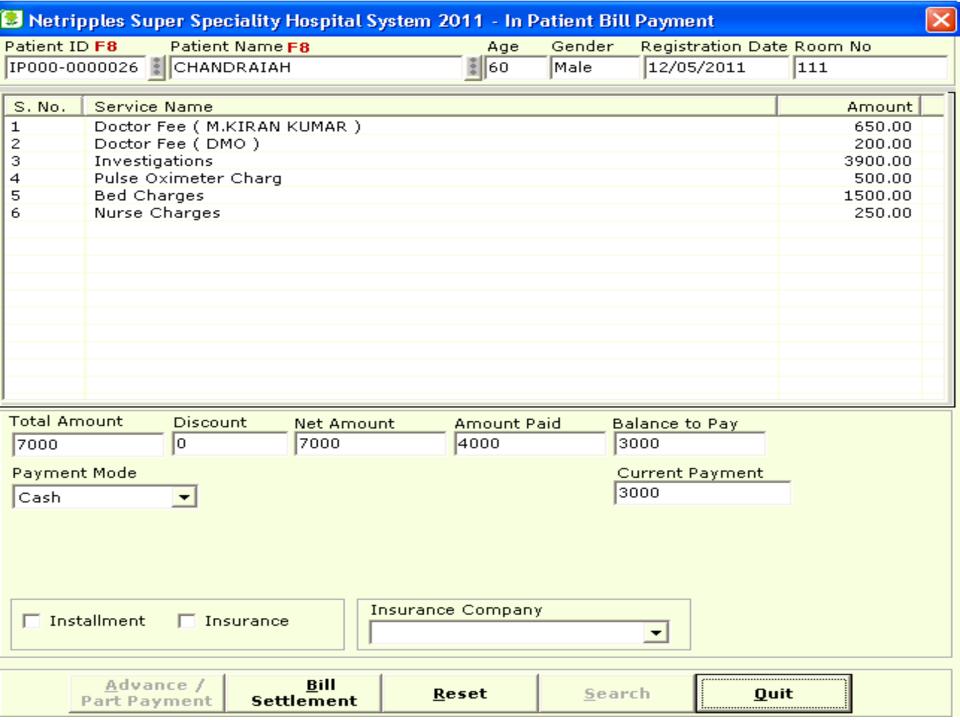

Setup Corporate /Companies

Register Insurance Company

Setup Insurance Contract

Setup Laboratories

Setup Investigations /Tests

**Setup Specialties** 

Setup Doctors/Consultants

Setup Wards / Rooms

Setup Patient Services

**Setup Doctors Consultation Charges** 

Setup Reference Doctor Commissions

**Setup Religion** 

Setup Nationality

Back Up Manager

Return to Main Screen