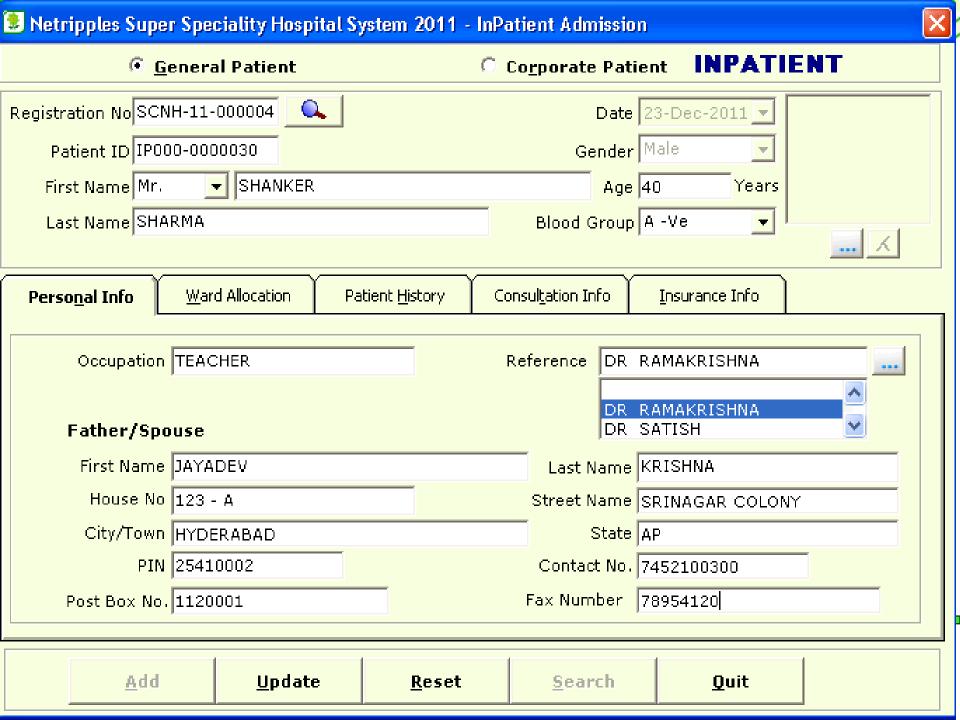

Setup Corporate /Companies

Register Insurance Company

Setup Insurance Contract

Setup Laboratories

Setup Investigations /Tests

**Setup Specialties** 

Setup Doctors/Consultants

Setup Wards / Rooms

Setup Patient Services

**Setup Doctors Consultation Charges** 

Setup Reference Doctor Commissions

**Setup Religion** 

Setup Nationality

Back Up Manager

Return to Main Screen