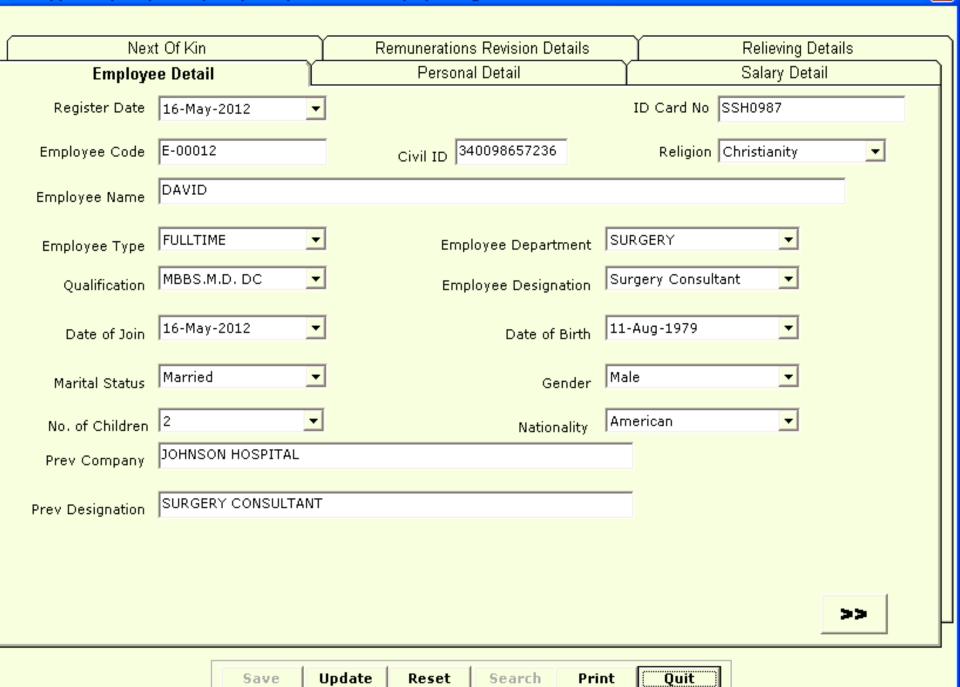

Setup Corporate /Companies

Register Insurance Company

Setup Insurance Contract

Setup Laboratories

Setup Investigations /Tests

**Setup Specialties** 

Setup Doctors/Consultants

Setup Wards / Rooms

Setup Patient Services

**Setup Doctors Consultation Charges** 

Setup Reference Doctor Commissions

**Setup Religion** 

Setup Nationality

Back Up Manager

Return to Main Screen