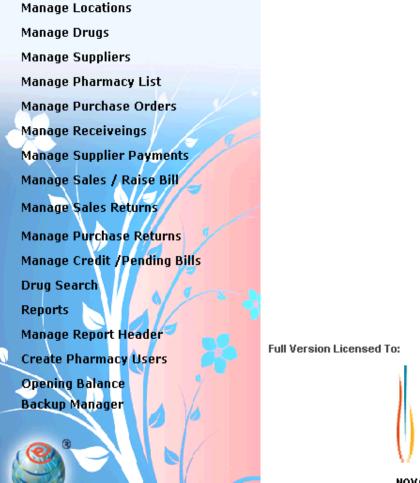

#### Widest Range of Pharmacy Software Systems in the world !

Manage Locations Manage Drugs Manage Supplier Manage Purchase Order Manage Receiving's Manage Supplier Payments Manage Purchase Returns Manage Sales\ Raise Bill Manage Sales Returns Manage Credit Pending Bills\ Payments Drug Search Reports Manage Report Header Create Pharmacy Users **Opening Balance** 