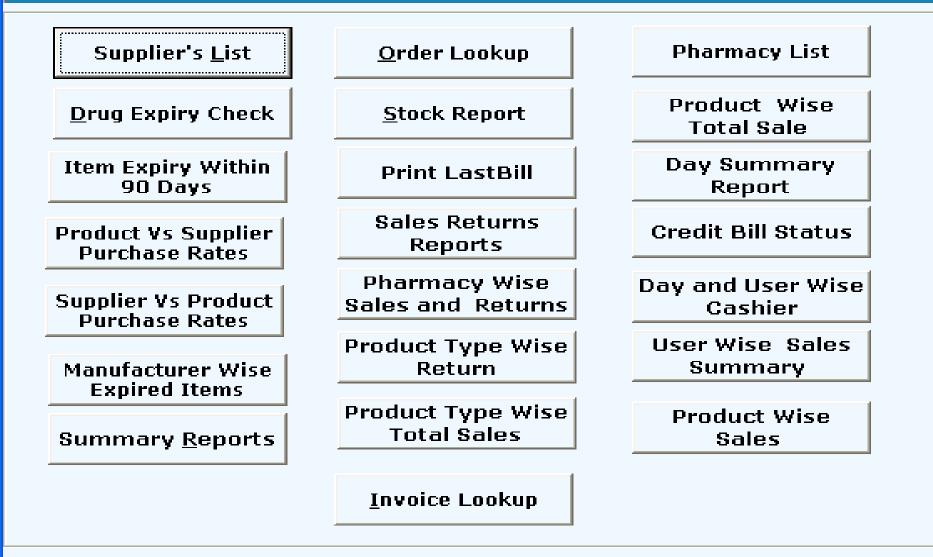

Manage Locations Manage Drugs Manage Suppliers Manage Pharmacy List Manage Purchase Orders Manage Receiving's Manage Supplier Payments Manage Sales\ Raise Bill Manage Sales Returns Manage Purchase Returns Manage Credit **Pending Bills** Drug Search Reports Manage Report Header Create Pharmacy Users **Opening Balance** 