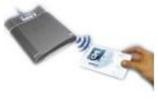

### **Devices, IDs connectivity, Flexible**

Smart Card, 🦽 Reader

**Biometric** 

RFID Chip, Reader