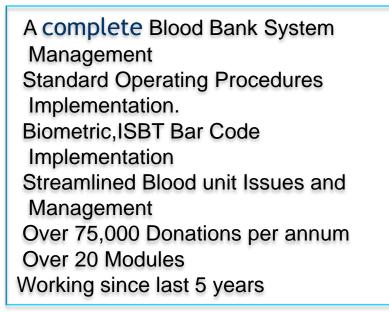

# Largest Blood Bank in Chennai

 Connected to Largest and Popular Govt

Hospital in Federal State AP of India.

- A complete Blood Bank System Management Version 5.0
- Standard Operating Procedures Implementation.
- Biometric, ISBT Bar Code
   Implementation
- Streamlined Blood unit Issues and Management
- Over 75,000 Donations per annum