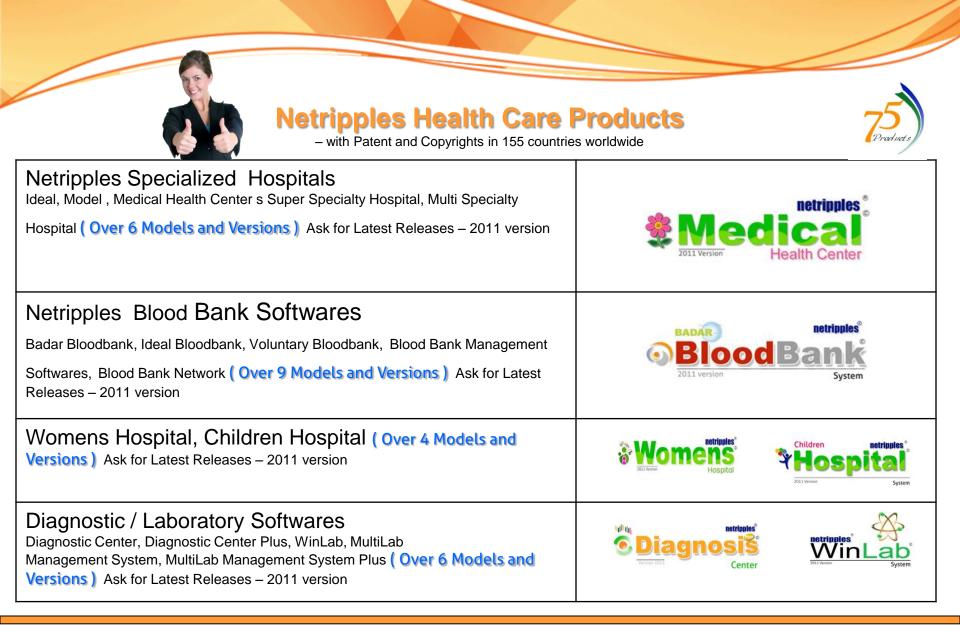

Saudi German Hospital Group - 16 Hospital Group

| Organizatio<br>n<br>Name:     | Saudi German Hospital Group<br>Number One Corporate Hospital Group. With<br>15 Hospitals and 30 Hospitals as Target           |  |
|-------------------------------|-------------------------------------------------------------------------------------------------------------------------------|--|
| Country:                      | Jeddah, Kingdom of Saudi Arabia                                                                                               |  |
| Industry:                     | 15 Hospital Group in Middle East                                                                                              |  |
| Technical<br>Environ<br>ment: | Microsoft Dot Net technology with SQL<br>database with over 20 Modules web<br>based system                                    |  |
| Installation<br>Date:         | Jeddah Blood Bank and all its future blood<br>Banks. Second stage of connectivity to<br>hospitals would be done in this year. |  |

#### KPJ Hospital Group - 21 Hospital Group

| Organizatio<br>n Name:        | Hospital KPJ Group (KPJ) through Lablink (<br>Subsidiary)<br>( 16 Nos ) 300 to 500 bedded Hospitals)                                                                                                                                      |  |
|-------------------------------|-------------------------------------------------------------------------------------------------------------------------------------------------------------------------------------------------------------------------------------------|--|
| Country:                      | Jalan Pahang Main Road, Kuala<br>Lumpur,Malaysia                                                                                                                                                                                          |  |
| Client Brief                  | Hospital Group of 16 Nos spread all over<br>Malaysia, Indonesia and Brunei                                                                                                                                                                |  |
| Technical<br>Environmen<br>t: | Web base System with prominence given to<br>Blood Banks and Labs connectivity all over the<br>Hospitals with design and development of<br>Blood Bank and WEB LABS AND WIN LABS using<br>Microsoft Dot Net technology with SQL<br>Database |  |

Modules : Over 20 Modules with prominent Blood Bank and LAB modules with Web based system to be interlinked with all the Hospitals all over Malaysia to over 16 nos.Connectivity modules over the web are : 1. Finance, Assets, Inventory, Labs, Approvals, Budgets, Sample Management, Image Management, Payments, MIS reports other than normal RADT, etc.,