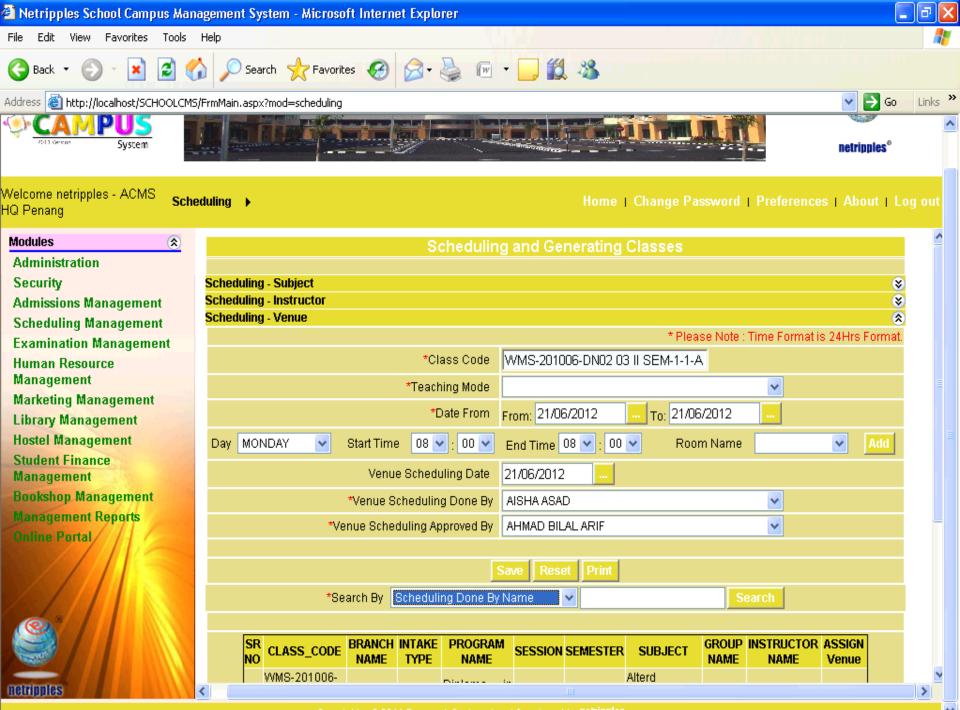

### Widest Range of CAMPUS Software Systems in the world !

Admission Management Examination Management Scheduling Management Library Management Hostel Management. **Student Finance** Management. Bookshop Management. Management reports

Admission Management Examination Management Scheduling Management Library Management Hostel Management. **Student Finance** Management. Bookshop Management. Management reports

### Widest Range of CAMPUS Software Systems in the world !

Admission Management Examination Management Scheduling Management Library Management Hostel Management. Student Finance Management. Bookshop Management. Management reports

Admission Management Examination Management Scheduling Management Library Management Hostel Management. **Student Finance** Management. Bookshop Management. Management reports

Admission Management Examination Management Scheduling Management Library Management Hostel Management. **Student Finance** Management. Bookshop Management. Management reports