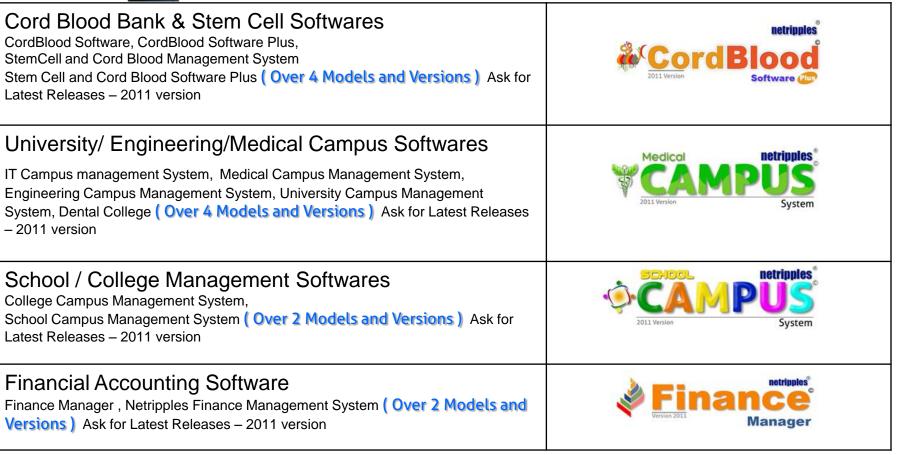

### Widest Range of CAMPUS Software Systems in the world !

Admission Management Examination Management Scheduling Management Library Management Hostel Management. **Student Finance** Management. Bookshop Management. Management reports

#### Suitable for

- All Schools
- All Colleges
- All Eng. Colleges
- All Medical Colleges
- All Pharmacy Colleges
- All Dental Colleges
- IT Colleges
- Training Institutes
- MBA and MCA Colleges
- Post Graduate Colleges
- Universities
- Distance Education