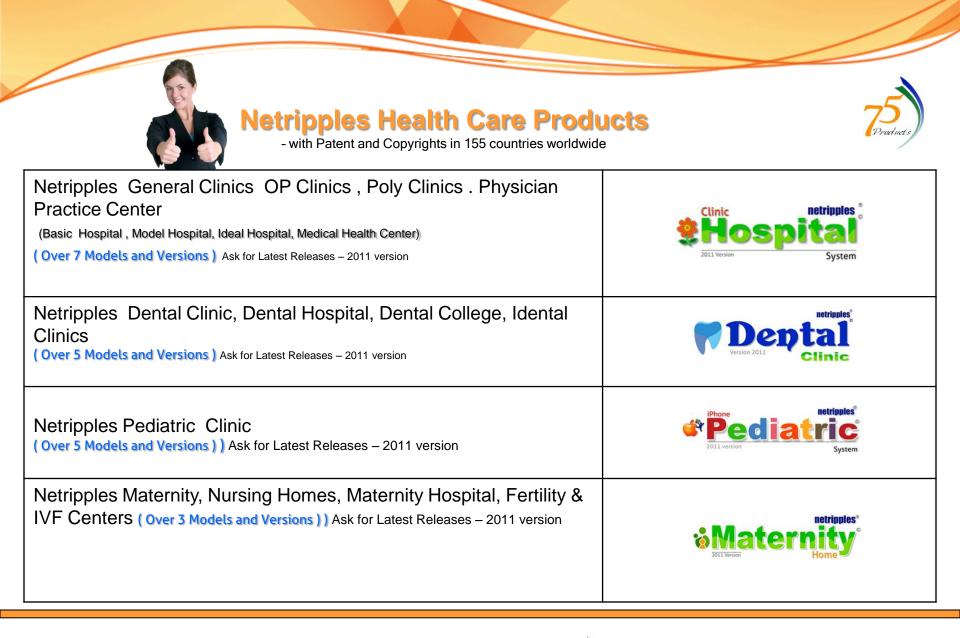

# **Netripples Health Care Products**

- with Patent and Copyrights in 155 countries worldwide

| Organization Name:        | Kuala Lumpur Metropolitan University<br>College                                                                                                                                                                                                        |
|---------------------------|--------------------------------------------------------------------------------------------------------------------------------------------------------------------------------------------------------------------------------------------------------|
| Country:                  | Malaysia                                                                                                                                                                                                                                               |
| Modules and<br>System     | 16 Modules covering<br>Student Admission Management<br>Student Finance Management<br>Sponsorship Management<br>Class Scheduling<br>Bookshop /Library Management<br>Hostel Management<br>Examination Management<br>Student Portal /Online Registrations |
| Industry:                 | Medical Colleges, Nursing Hostels,<br>Teaching Hospitals, Online Universities                                                                                                                                                                          |
| Technical<br>Environment: | Microsoft Dot Net technology with SQL<br>Database                                                                                                                                                                                                      |

Kuala Lumpur Metropolitan University College

| Organization<br>Name:         | Cosmopoint College of Information<br>Technology                                                                                                    |  |
|-------------------------------|----------------------------------------------------------------------------------------------------------------------------------------------------|--|
| Country:                      | Malaysia                                                                                                                                           |  |
| Modules and<br>System         | Campus Management System<br>covering all the sixteen Branched<br>and suitable for all medical, IT and<br>Campuses of with over 14 major<br>modules |  |
| Industry:                     | Medical Colleges, Nursing Hostels,<br>Teaching Hospitals, Online<br>Universities                                                                   |  |
| Technical<br>Environm<br>ent: | Microsoft Dot Net technology with SQL Database                                                                                                     |  |

| Organization<br>Name:         | ACMS(College of medical Sciences)                                                                                                                                      |
|-------------------------------|------------------------------------------------------------------------------------------------------------------------------------------------------------------------|
| Country:                      | Malaysia                                                                                                                                                               |
| Modules and<br>System         | MBBS Degree Course Admission to<br>Student Fees Management and full<br>Degree course Class Scheduling,<br>hostel, assignment and other<br>Modules covering over 15 nos |
| Industry:                     | Medical Colleges, Nursing Hostels,<br>Teaching Hospitals,Online<br>Universities                                                                                        |
| Technical<br>Environm<br>ent: | Microsoft Dot Net technology with SQL Database                                                                                                                         |