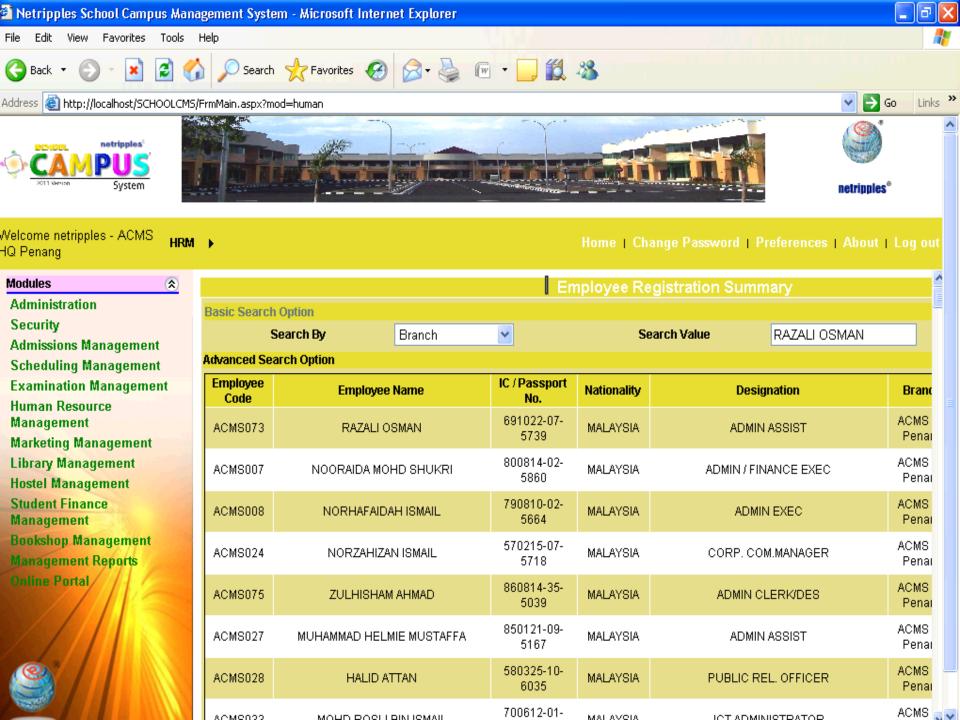

### Widest Range of CAMPUS Software Systems in the world !

Admission Management Examination Management Scheduling Management Library Management Hostel Management. **Student Finance** Management. Bookshop Management. Management reports

Admission Management Examination Management Scheduling Management Library Management Hostel Management. **Student Finance** Management. Bookshop Management. Management reports

### Widest Range of CAMPUS Software Systems in the world !

Admission Management Examination Management Scheduling Management Library Management Hostel Management. Student Finance Management. Bookshop Management. Management reports

Admission Management Examination Management Scheduling Management Library Management Hostel Management. **Student Finance** Management. Bookshop Management. Management reports

Admission Management Examination Management Scheduling Management Library Management Hostel Management. **Student Finance** Management. Bookshop Management. Management reports