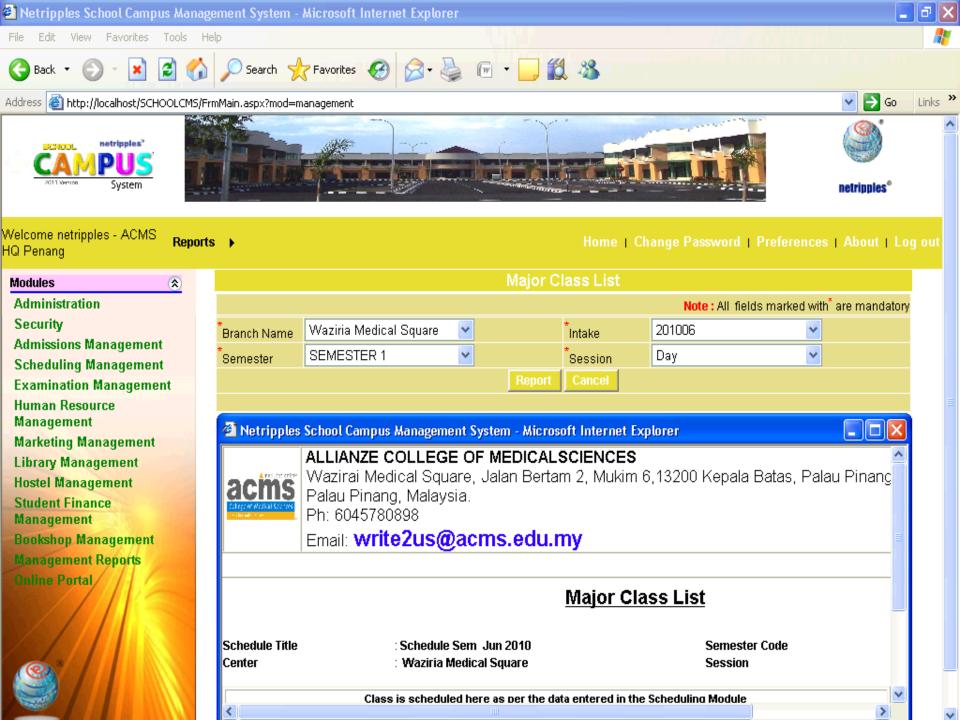

| Organization<br>Name:         | ACMS(College of medical Sciences)                                                                                                                                      |
|-------------------------------|------------------------------------------------------------------------------------------------------------------------------------------------------------------------|
| Country:                      | Malaysia                                                                                                                                                               |
| Modules and<br>System         | MBBS Degree Course Admission to<br>Student Fees Management and full<br>Degree course Class Scheduling,<br>hostel, assignment and other<br>Modules covering over 15 nos |
| Industry:                     | Medical Colleges, Nursing Hostels,<br>Teaching Hospitals,Online<br>Universities                                                                                        |
| Technical<br>Environm<br>ent: | Microsoft Dot Net technology with SQL Database                                                                                                                         |