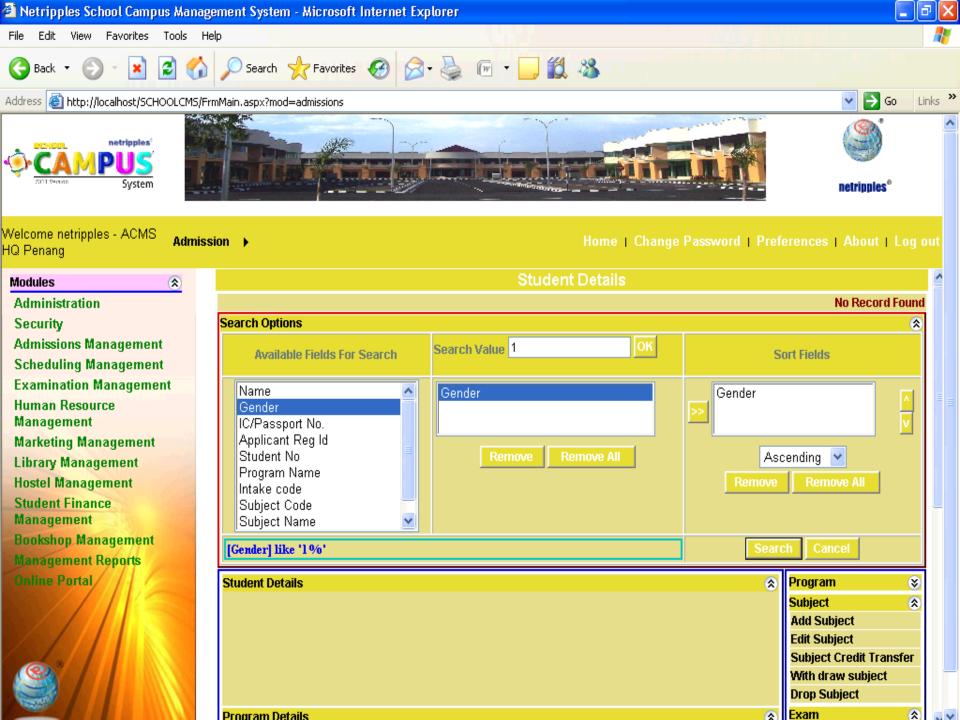

### Widest Range of CAMPUS Software Systems in the world !

Admission Management Examination Management Scheduling Management Library Management Hostel Management. **Student Finance** Management. Bookshop Management. Management reports

Admission Management Examination Management Scheduling Management Library Management Hostel Management. **Student Finance** Management. Bookshop Management. Management reports

### Widest Range of CAMPUS Software Systems in the world !

Admission Management Examination Management Scheduling Management Library Management Hostel Management. Student Finance Management. Bookshop Management. Management reports

Admission Management Examination Management Scheduling Management Library Management Hostel Management. **Student Finance** Management. Bookshop Management. Management reports

Admission Management Examination Management Scheduling Management Library Management Hostel Management. **Student Finance** Management. Bookshop Management. Management reports