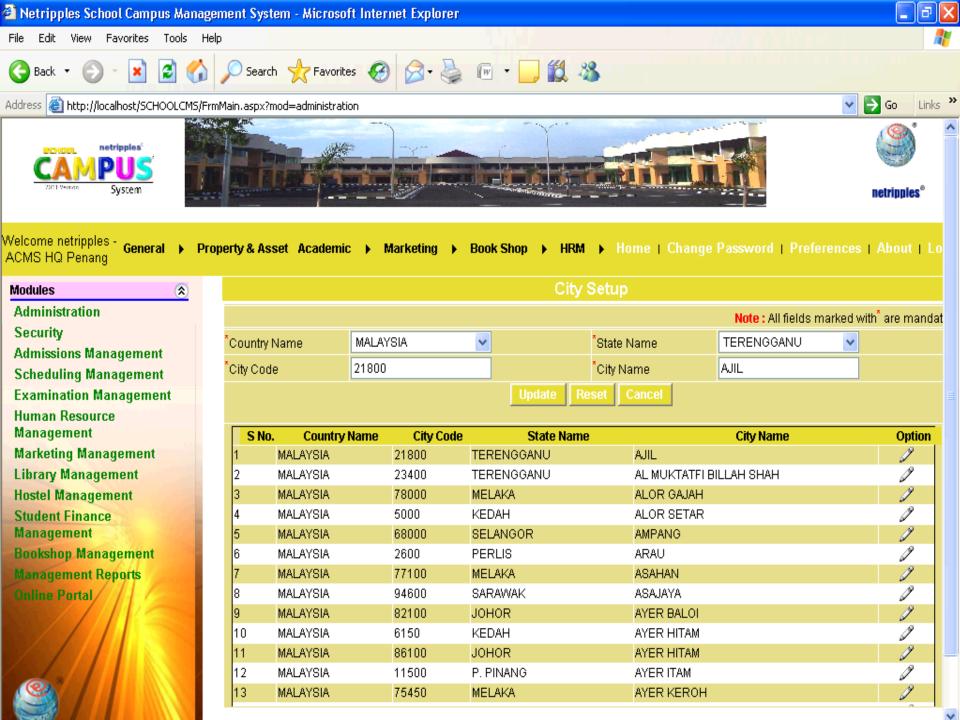

### Widest Range of CAMPUS Software Systems in the world !

Admission Management Examination Management Scheduling Management Library Management Hostel Management. **Student Finance** Management. Bookshop Management. Management reports

Admission Management Examination Management Scheduling Management Library Management Hostel Management. **Student Finance** Management. Bookshop Management. Management reports

### Widest Range of CAMPUS Software Systems in the world !

Admission Management Examination Management Scheduling Management Library Management Hostel Management. Student Finance Management. Bookshop Management. Management reports

Admission Management Examination Management Scheduling Management Library Management Hostel Management. **Student Finance** Management. Bookshop Management. Management reports

Admission Management Examination Management Scheduling Management Library Management Hostel Management. **Student Finance** Management. Bookshop Management. Management reports