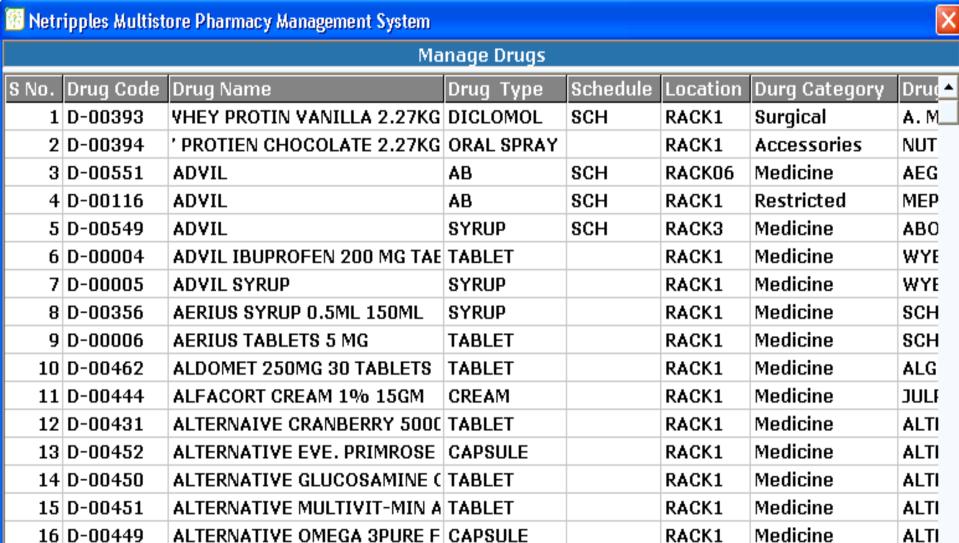

#### Pharmacy / Chemist & Druggist Softwares

Pharmacy Drug Store, Multistore Pharmacy Management System,
Multistore Pharmacy Management System Plus,
Chemist & Drug Store, Chemist & Drug Store Plus (Over 6 Models and Versions) Ask
for Latest Releases – 2011 version