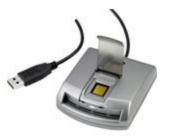

## **Devices, IDs connectivity, Flexible**

Smart Card, Reader

**Biometric** 

RFID Chip, Reader

Bar Code, Reader