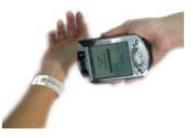

## **Devices, IDs connectivity, Flexible**

Smart Card, Reader

**Biometric** 

RFID Chip, Reader

Bar Code, Reader