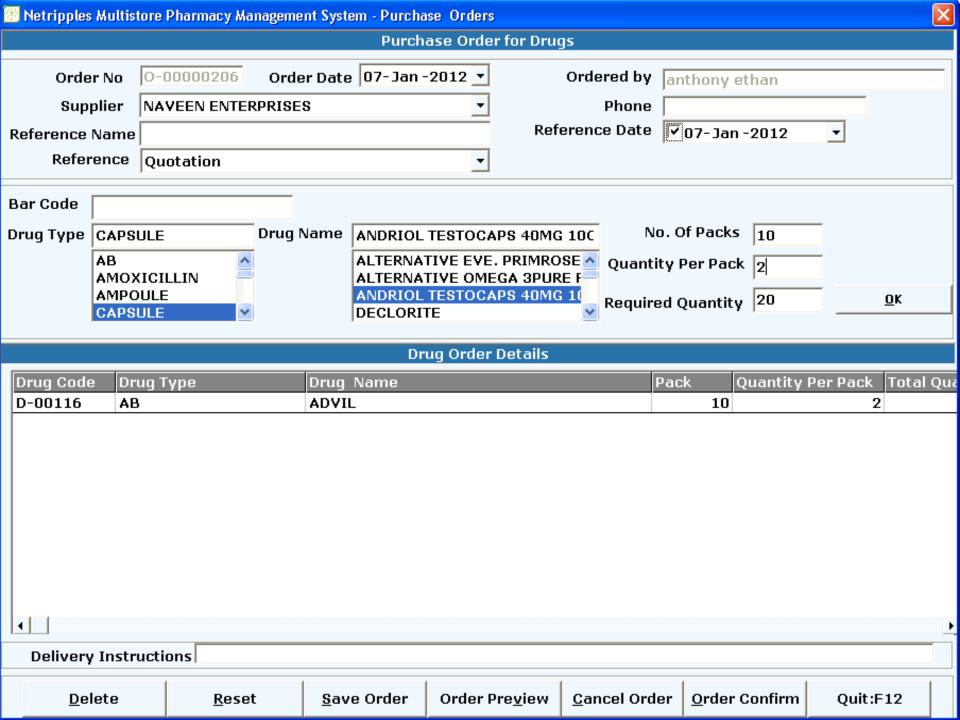

#### Pharmacy / Chemist & Druggist Softwares

Pharmacy Drug Store, Multistore Pharmacy Management System,
Multistore Pharmacy Management System Plus,
Chemist & Drug Store, Chemist & Drug Store Plus (Over 6 Models and Versions) Ask
for Latest Releases – 2011 version

#### Pharmacy Distributor/ Stockiest Softwares

Pharmacy Stockist Distributor, Pharmacy Stockist Distributor Plus (Over 6 Models and Versions) Ask for Latest Releases – 2011 version