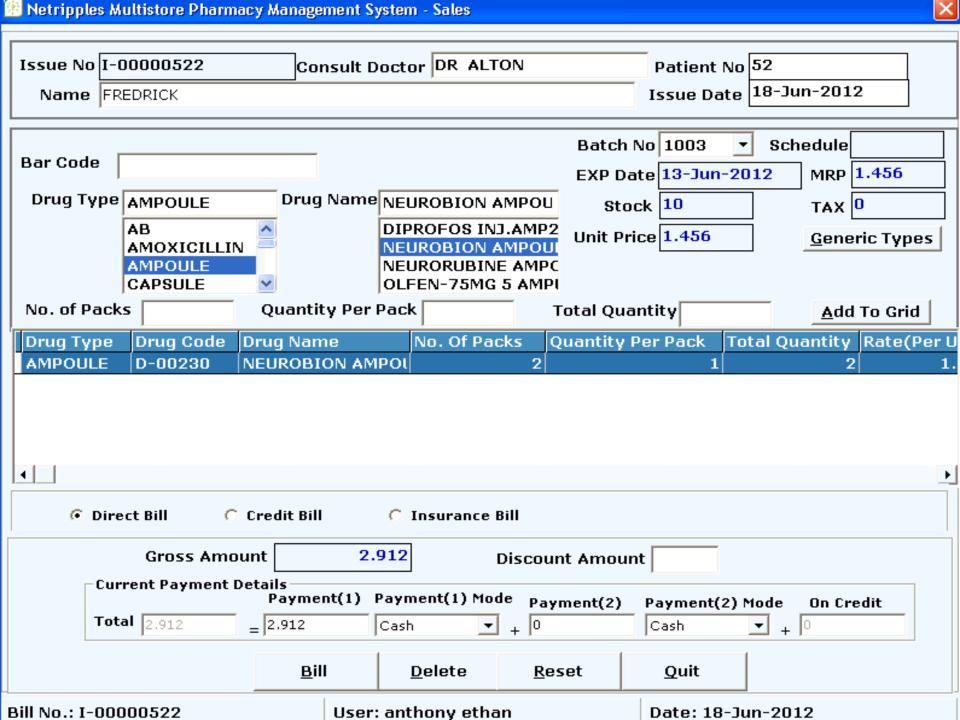

#### Pharmacy / Chemist & Druggist Softwares

Pharmacy Drug Store, Multistore Pharmacy Management System,
Multistore Pharmacy Management System Plus,
Chemist & Drug Store, Chemist & Drug Store Plus (Over 6 Models and Versions) Ask
for Latest Releases – 2011 version

#### Pharmacy Distributor/ Stockiest Softwares

Pharmacy Stockist Distributor, Pharmacy Stockist Distributor Plus (Over 6 Models and Versions) Ask for Latest Releases – 2011 version