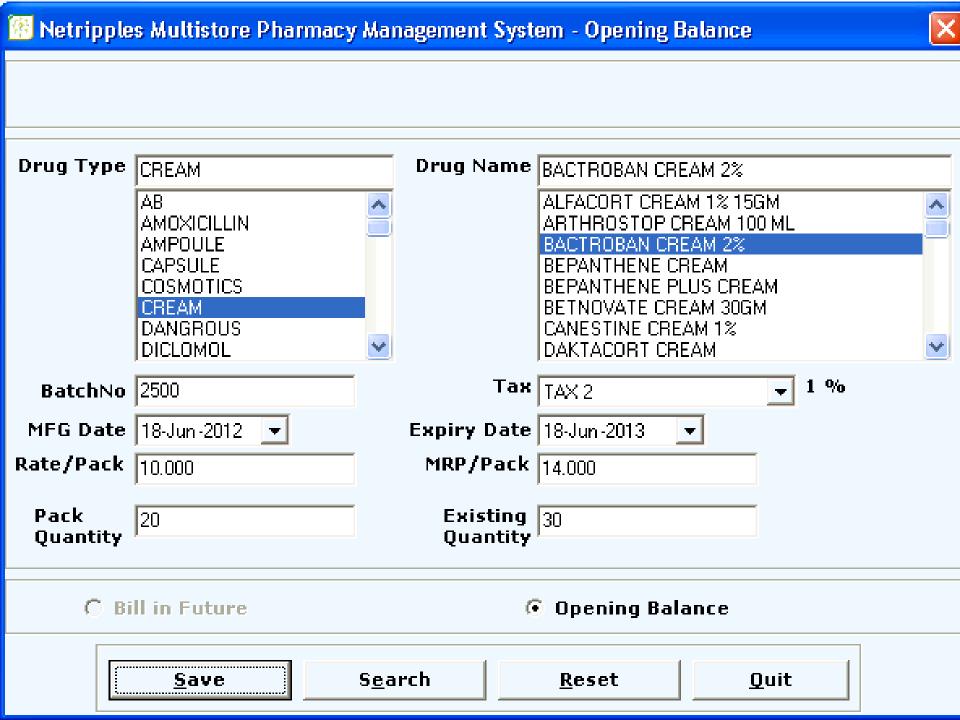

## Widest Range of Pharmacy Software Systems in the world!

Manage Locations Manage Drugs Manage Supplier Manage Purchase Order Manage Receiving's Manage Supplier **Payments** Manage Purchase Returns Manage Sales\ Raise Bill Manage Sales Returns Manage Credit\ Pending Bills\ **Payments** Drug Search Reports Manage Report Header Create Pharmacy Users **Opening Balance** 

**Manage Locations** Manage Drugs Manage Suppliers Manage Pharmacy List Manage Purchase Orders Manage Receiving's Manage Supplier **Payments** Manage Sales\ Raise Bill Manage Sales Returns Manage Purchase Returns Manage Credit\ **Pending Bills Drug Search** Reports **Manage Report** Header **Create Pharmacy** Users **Opening Balance** 