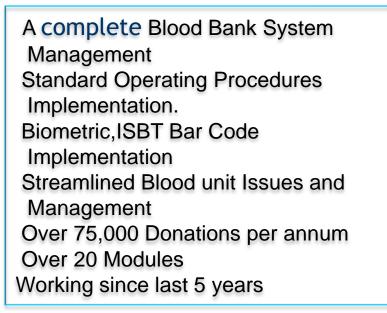

#### Largest Blood Bank in Chennai

 Connected to Largest and Popular Govt

Hospital in Federal State AP of India.

- A complete Blood Bank System Management Version 5.0
- Standard Operating Procedures Implementation.
- Biometric, ISBT Bar Code
   Implementation
- Streamlined Blood unit Issues and Management
- Over 75,000 Donations per annum