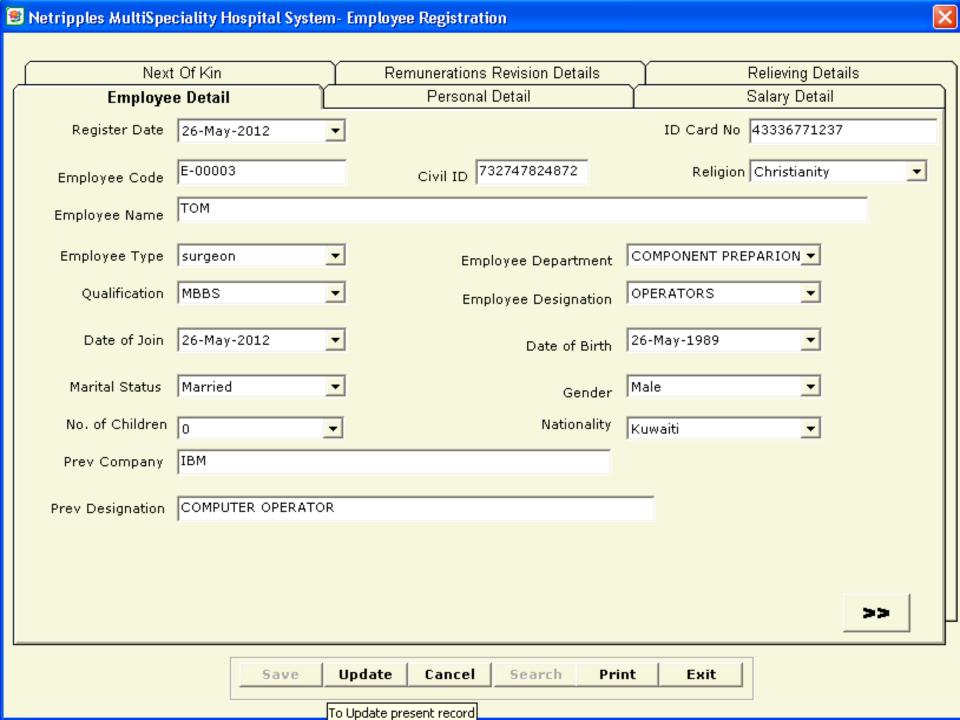

ent
- Cashier Management
- HR Management
- **→** Finance Management
- MD /CEO Module
- **→** Setup Administration and Control
- → Reports
- → Dentos
- → Pediatric



Full Version Licensed To:



HOSPITAL CORPORATION OF AMERICA

400, Charter Boulevard

Macon Georgia USA

































Issues

### Locations

Drugs

Pharmacy List

Orders

Receiving

Payments

#### Welcome Ovens Logout

Manage Locations

**Manage Drugs** 

Manage Suppliers

**Pharmacy List** 

Manage Purchase Orders

Manage Goods/Items Receipts

Manage Vendor Payments

Manage Issues

Manage Sales / Raise Bill

Manage Sales Returns

Manage Purchase Returns

Manage Issue Returns

**Drug Search** 

Reports

Manage Report Headers

**User Settings** 

netripples

Setup Opening Balance

# **Central Pharmacy**





























Help Logout

→ Registration

- → Administration
- → Inventory
- → Activities
- → Reports \_\_\_. → Utilities

Multi Specialit



























Services



Help LogOut

Welcome CARL NELSON

**Application Setup** 

**Users Management** 

Setup Corporate /Companies

Register Insurance Company

Setup Insurance Contract

Setup Laboratories

Setup Investigations /Tests

**Setup Specialties** 

Setup Doctors/ Consultants

Setup Wards / Rooms

**Setup Patient Services** 

**Setup Doctors Consultation Charges** 

**Setup Reference Doctor Commissions** 

**Setup Religion** 

**Setup Nationality** 

**Back Up Manager** 

Return to Main Screen

### Setup Investigations /Tests

| Test Code | Test Name                       | Rate | Lab Dept Name |
|-----------|--------