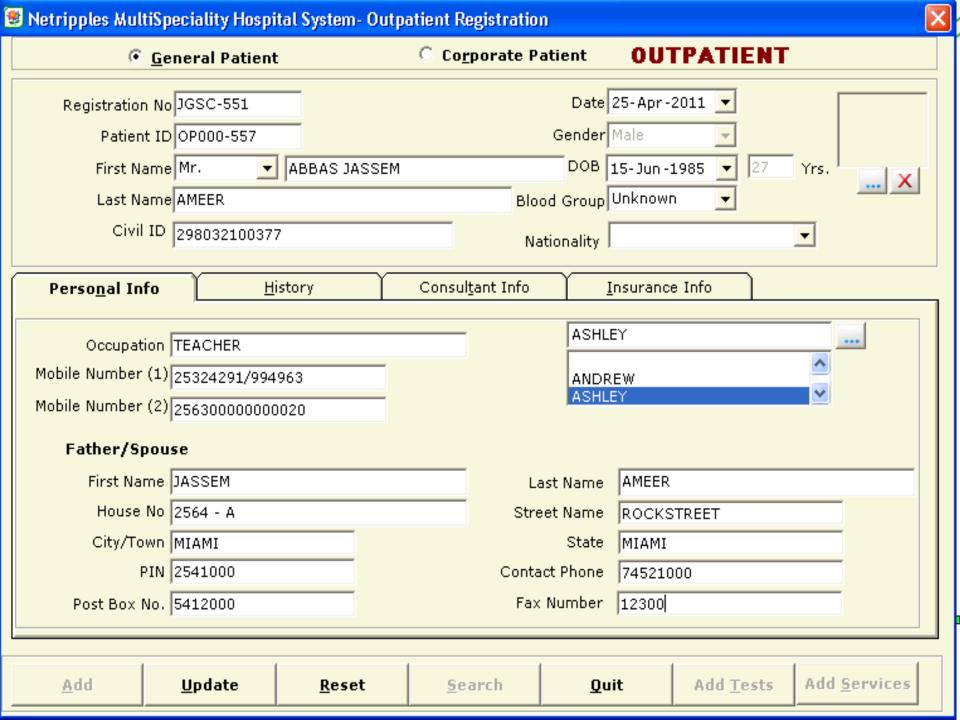

# Widest Range of Clinic, Hospital Software Systems in the world!

Appointments,
OP Registrations
IP Registration
Investigations
Administration
Control General
Reports
HR Management
MD Reports
Finance Reports
Finance
Accounting
Module
Inventory
Pharmacy