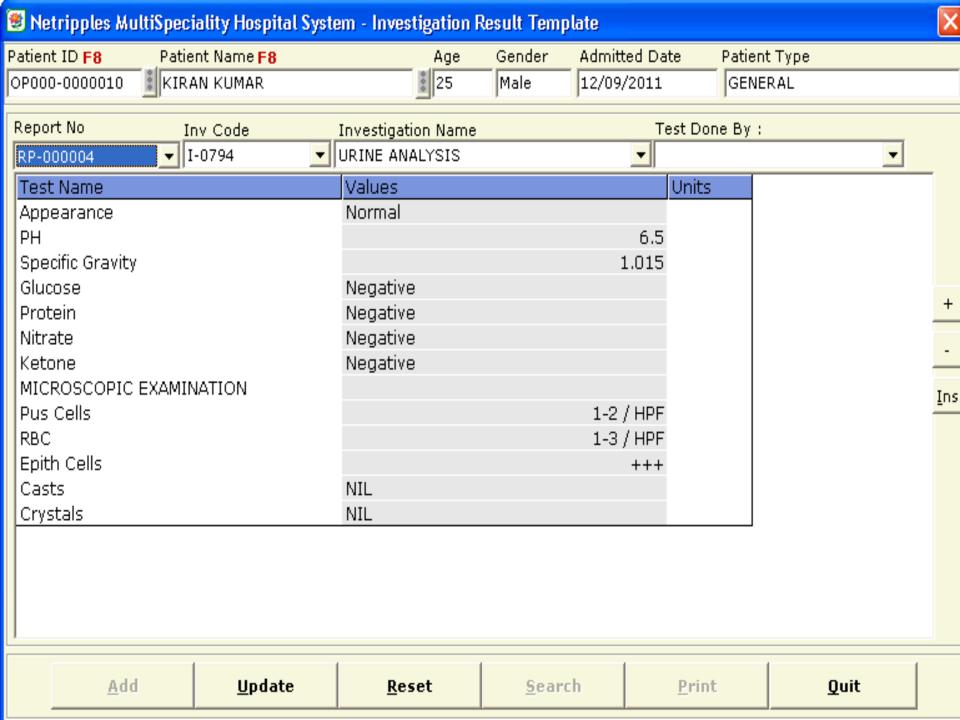

### Setup Investigations /Tests

| Test Code | Test Name                       | Rate | Lab Dept Name |
|-----------|---------------------------------|------|---------------|
| I-0839    | 1,25-OH VIT D3                  | 40   | GENERAL LAB   |
| I-0832    | 11-DEOXYCORTISOL                | 45   | GENERAL LAB   |
| I-0833    | 17-HYDROXYCORTISTEROIDS         | 35   | GENERAL LAB   |
| I-0834    | 17-KETOSTEROIDS                 | 35   | GENERAL LAB   |
| I-0830    | 17-OH PREGNEOLONE               | 35   | GENERAL LAB   |
| I-0829    | 17-OH PROGESTERONE              | 20   | GENERAL LAB   |
| I-0831    | 18-OH-CORTICOSTERONE            | 45   | GENERAL LAB   |
| I-0838    | 25-OH VIT D3                    | 30   | GENERAL LAB   |
| I-0836    | 3 A ANDROSTANEDIOL G            | 45   | GENERAL LAB   |
| I-0837    | 5-HIAA                          | 25   | GENERAL LAB   |
| I-0835    | 5-NUCLEOTIDASE                  | 15   | GENERAL LAB   |
| I-0220    | A.S.O QUALITATIVE               | 6    | GENERAL LAB   |
| I-0045    | A.S.O TITERQUANTITATIVE         | 10   | GENERAL LAB   |
| I-0041    | A/G/RATIO                       | 1    | GENERAL LAB   |
| I-0239    | ABSOLUTE EOSINIPHIL COUNT NASAL | 6    | GENERAL LAB   |
| I-0238    | ABSOLUTE EOSINOPHIL COUNT URINE | 6    | GENERAL LAB   |
| I-0003    | ABSOLUTE EOSINPHIL COUNT BLOOD  | 6    | GENERAL LAB   |
| I-0010    | ABSOLUTE NUTROPHIL COUNT        | 50   | GENERAL LAB   |
| I-0285    | ACCP, ANTIBODIES AGAINST CYCLIC | 40   | GENERAL LAB   |
| I-0226    | ACETAMINOPHEN PARACETAMOL       | 20   | GENERAL LAB   |
| I-0227    | ACETONE ,URINE                  | 4    | GENERAL LAB   |
| I-0870    | ACETONE, URINE.SERUM            | 96   | EMBRIOLOGY    |
| I-0228    | ACETONE,SERUM                   | 4    | GENERAL LAB   |