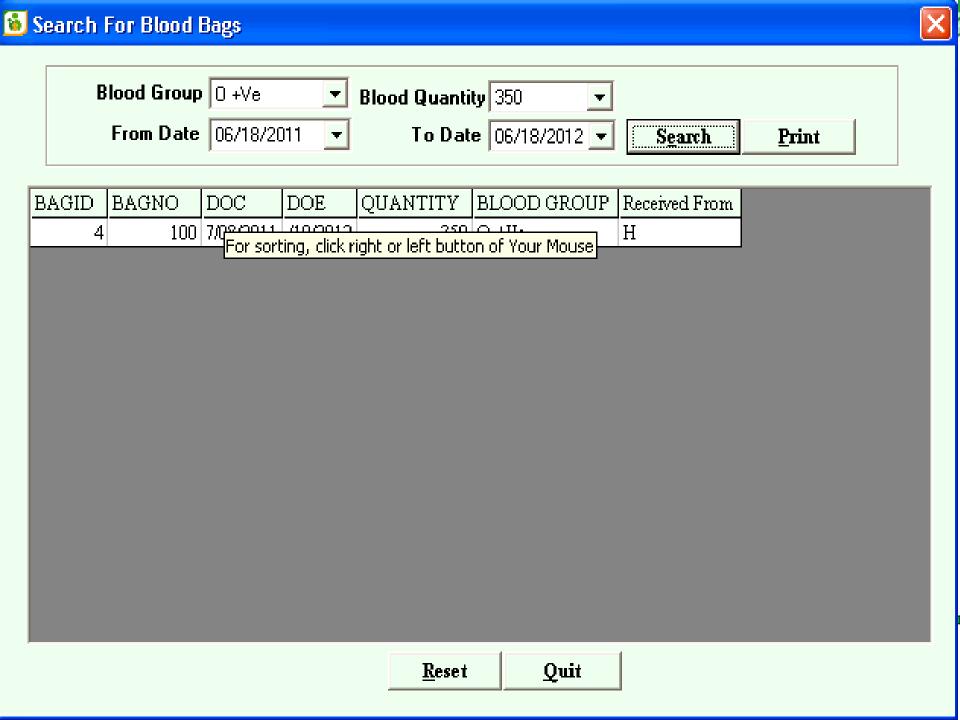

#### Netripples Blood Bank Softwares

Badar Bloodbank, Ideal Bloodbank, Voluntary Bloodbank, Blood Bank Management

Softwares, Blood Bank Network (Over 9 Models and Versions) Ask for Latest Releases – 2011 version