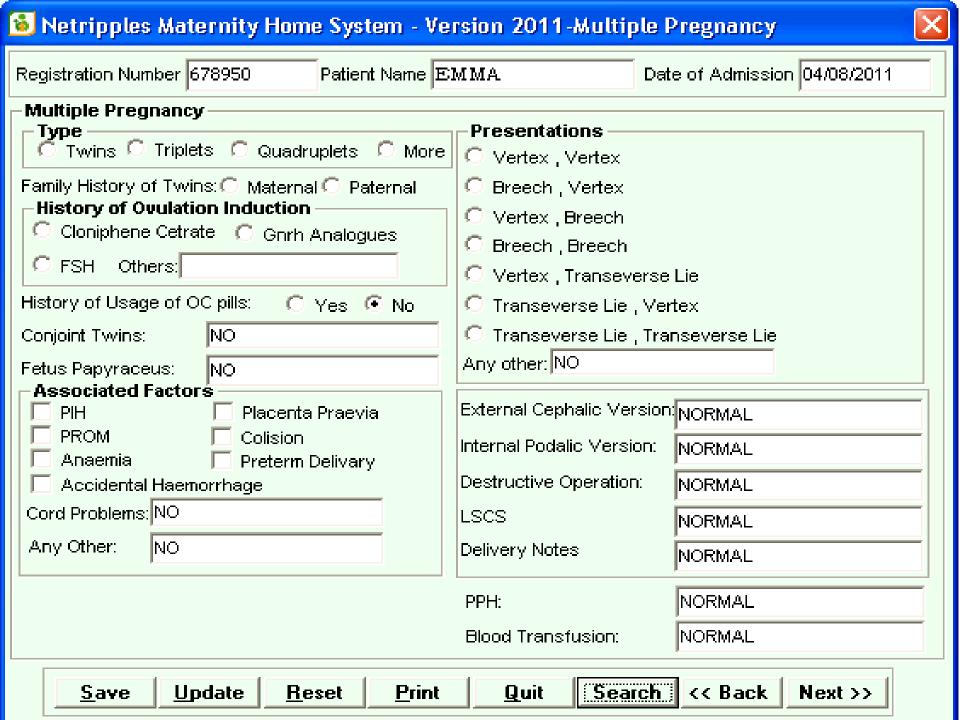

#### Netripples Pediatric Clinic

(Over 5 Models and Versions)) Ask for Latest Releases – 2011 version

Netripples Maternity, Nursing Homes, Maternity Hospital, Fertility & IVF Centers (Over 3 Models and Versions)) Ask for Latest Releases – 2011 version