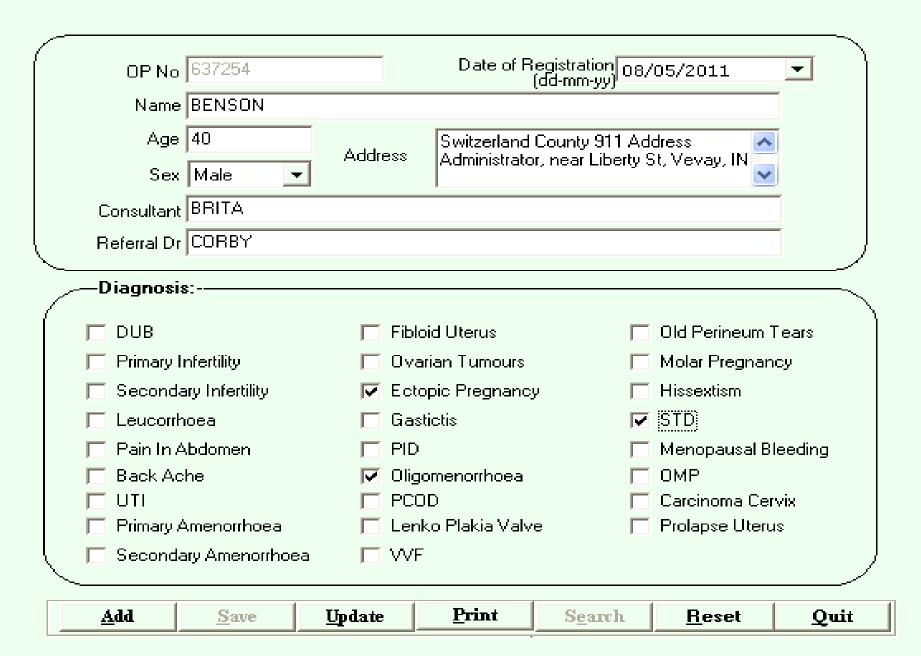

| Netripples General Clinics | OP Clinics , Poly Clinics . Physician |
|----------------------------|---------------------------------------|
| Practice Center            |                                       |

(Basic Hospital, Model Hospital, Ideal Hospital, Medical Health Center)

(Over 7 Models and Versions) Ask for Latest Releases – 2011 version