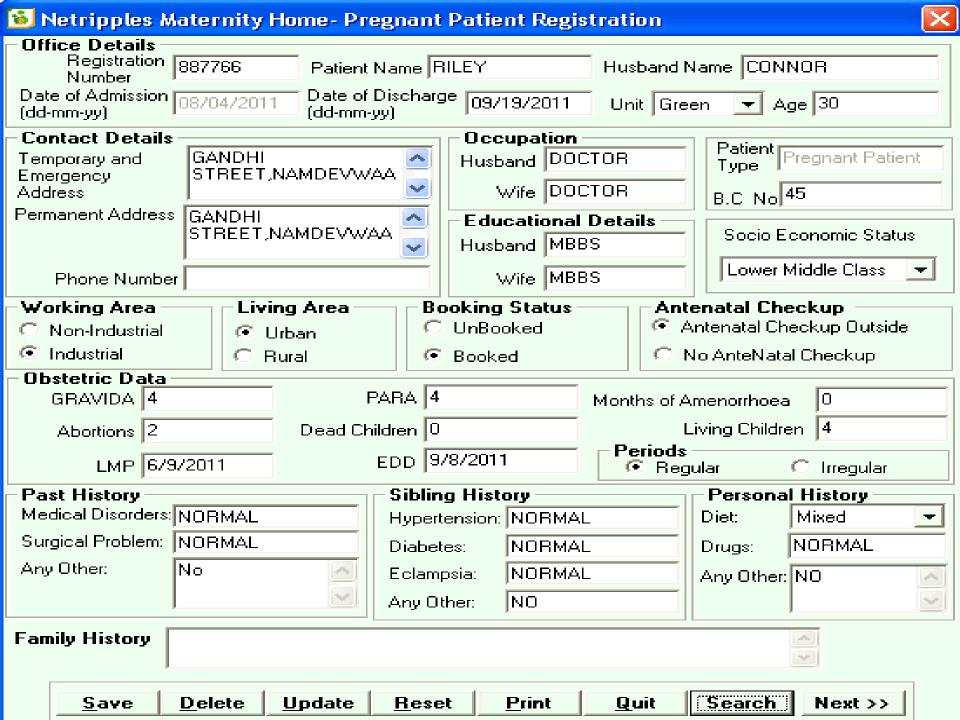

## **Largest Maternity Versions Of Softwares**

netripples

Welcome Jenny Garvey

About Us Help Log Out

- **⊞** Inpatient
- ⊕ Outpatient
- Reports
- ⊕ Summary Reports
- To Do List About Us Help Exit

**Full Version Licensed To:** 