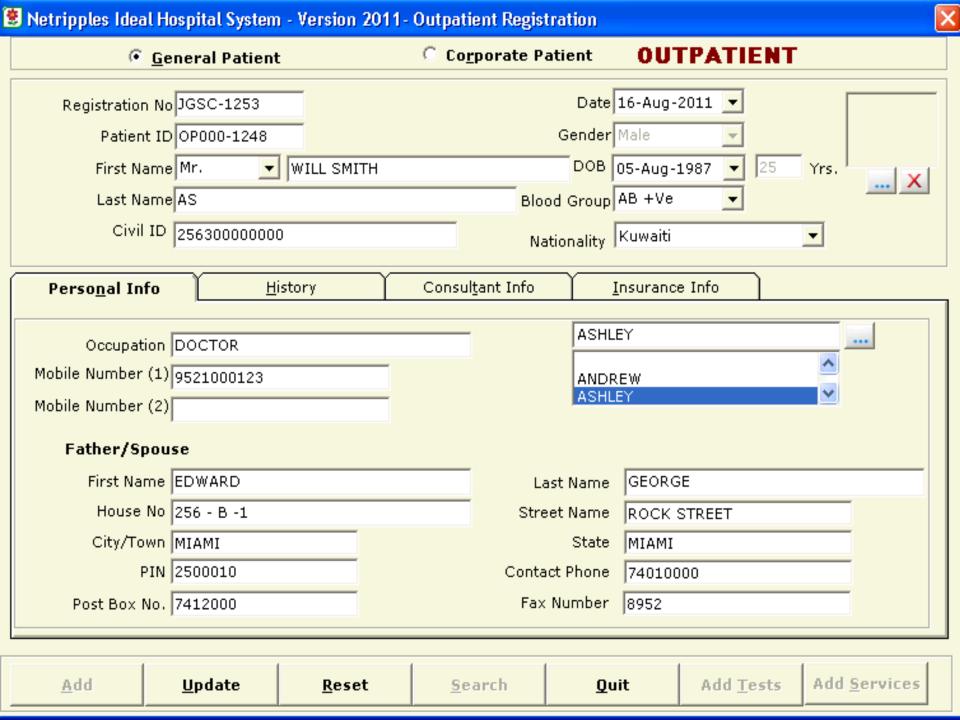

# Widest Range of Clinic, Hospital Software Systems in the world!

Appointments,
OP Registrations
IP Registration
Investigations
Administration
Control General
Reports
HR Management
MD Reports
Finance Reports
Finance
Accounting
Module
Inventory
Pharmacy

Appointments,
OP Registrations
IP Registration
Investigations
Administration
Control General
Reports
HR Management

## Widest Range of Hospital Software Systems in the world!

Appointments,
OP
Registrations
IP Registration
Investigations
Administration
Control General
Reports
HR Management
MD Reports
Finance Reports
Pharmacy