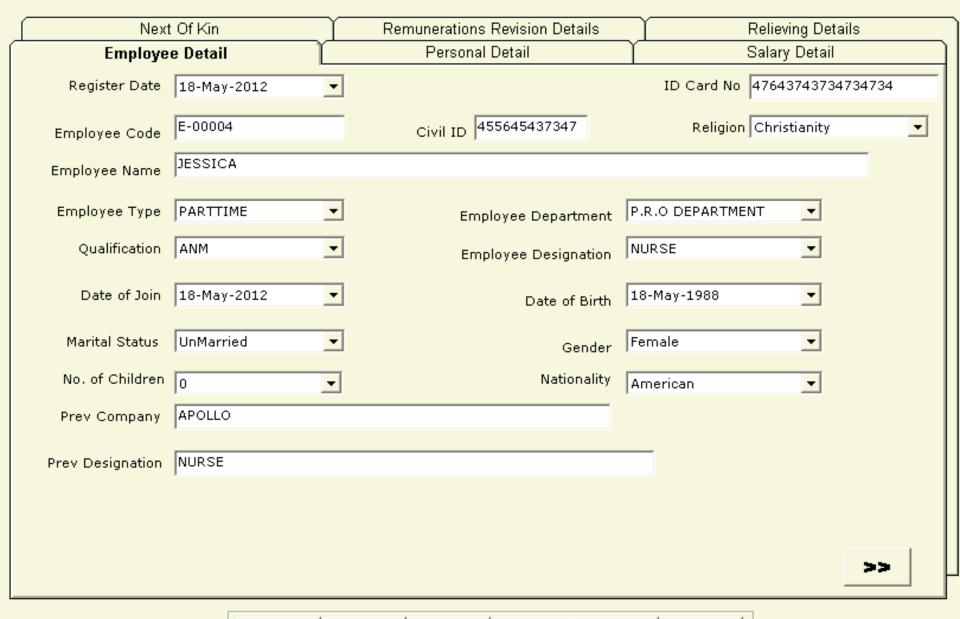

#### Welcome Mark

- → Patient Appointments
- **→** Out Patient Management
- **→** In Patient Management
- **→** OP /IP Investigations Management
- → Pharmacy Management
- → Cashier Management
- HR Management
- **→** Finance Management
- **→** MD /CEO Module
- Setup Administration and Control
- → Reports