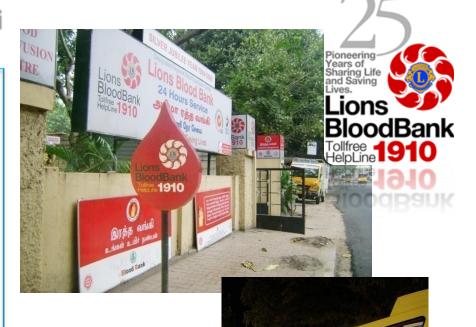

## **Largest Blood Bank in Chennai**

 Connected to Largest and Popular Govt

Hospital in Federal State AP of India.

- A complete Blood Bank System Management Version 5.0
- Standard Operating Procedures Implementation.
- Biometric,ISBT Bar Code Implementation
- Streamlined Blood unit Issues and Management
- Over 75,000 Donations per annum