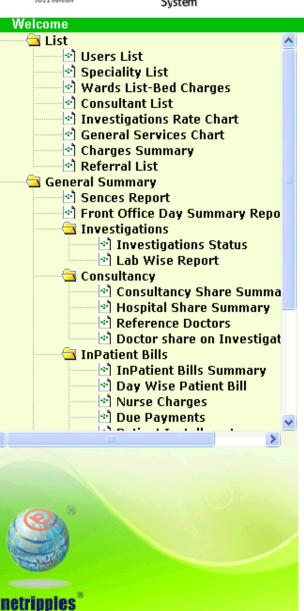

# **Summary of Installations World Wide**

| Category      | In Progress | Fully Implemented | Bed Strength/Hospital Group                                                                                                                                                                                                                                                        |
|---------------|-------------|-------------------|------------------------------------------------------------------------------------------------------------------------------------------------------------------------------------------------------------------------------------------------------------------------------------|
| Clinics /     | 50+         | 715+              | Poly Clinics, Speciality Clinics, Homoepathy Clinics, Multspeciality Clinics, Medical Centers and Physician Practices                                                                                                                                                              |
| Hospitals     | 12+         | 900+              | From Simple 25 Bedded Hospital to large 4500 Bedded Hospital, Hospital Chain, Govt Hospitals Corporate Hospitals, Private Hospitals, Specialty and MultiSpeciality Hospital Super Speciality Hospitals and Genetics,. Resaerch Centers and Homoepathy Hospitals too Many more      |
| Blood Banks   | 35+         | 1000+             | Voluntary Blood Banks, Hospital attached Blood Banks, Red Cross Blood Banks, State Blood Banks, National Blood Banks,. From just 1000 Donations a year to 150 thousand Donations per annum. Our EDR now has over 3 Million Donor records being addressed across many Blood Banks,. |
| МОН           | 5+          | 35+               | 800 Bedded to 1500 Bedded individual Hospitals                                                                                                                                                                                                                                     |
| Total Numbers | 102+        | 2650+             | 150 to 1500 bedded Hospitals                                                                                                                                                                                                                                                       |