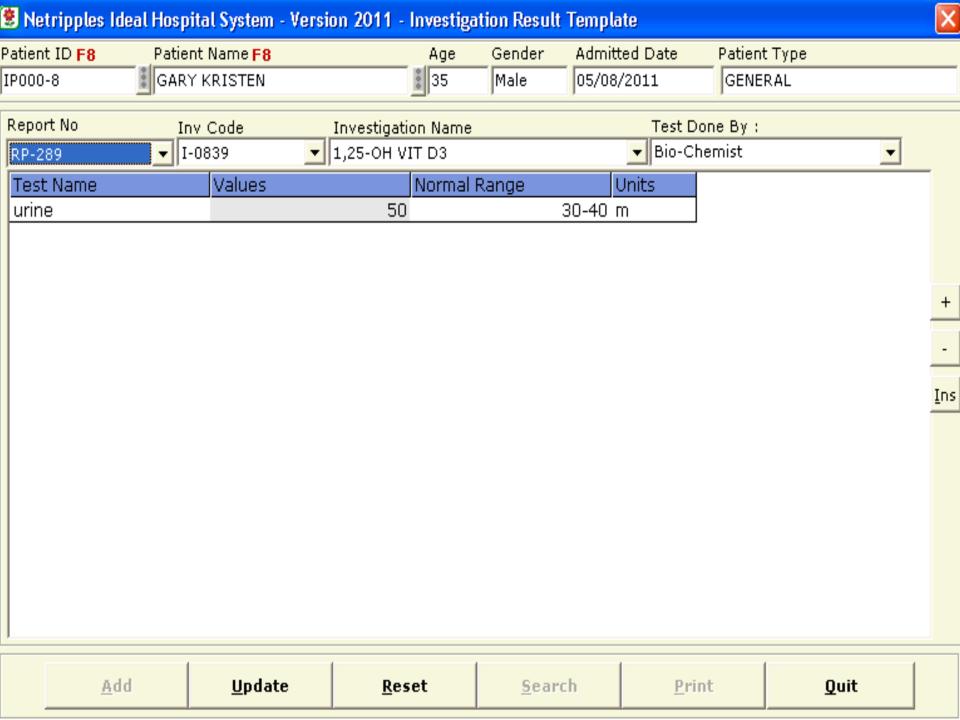

# Widest Range of Clinic, Hospital Software Systems in the world!

Appointments,
OP Registrations
IP Registration
Investigations
Administration
Control General
Reports
HR Management
MD Reports
Finance Reports
Finance
Accounting
Module
Inventory
Pharmacy

Appointments,
OP Registrations
IP Registration
Investigations
Administration
Control General
Reports
HR Management

## Widest Range of Hospital Software Systems in the world!

Appointments,
OP
Registrations
IP Registration
Investigations
Administration
Control General
Reports
HR Management
MD Reports
Finance Reports
Pharmacy