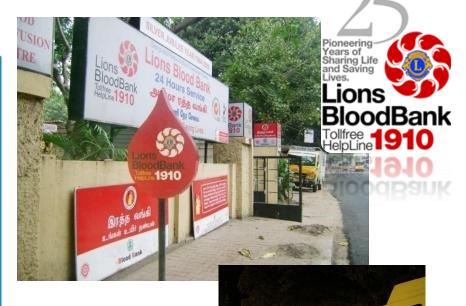

## **Largest Blood Bank in Chennai**

Connected to Largest and Popular Govt

Hospital in Federal State AP of India.

- A complete Blood Bank System Management Version 5.0
- Standard Operating Procedures Implementation.
- Biometric,ISBT Bar Code Implementation
- Streamlined Blood unit Issues and Management
- Over 75,000 Donations per annum