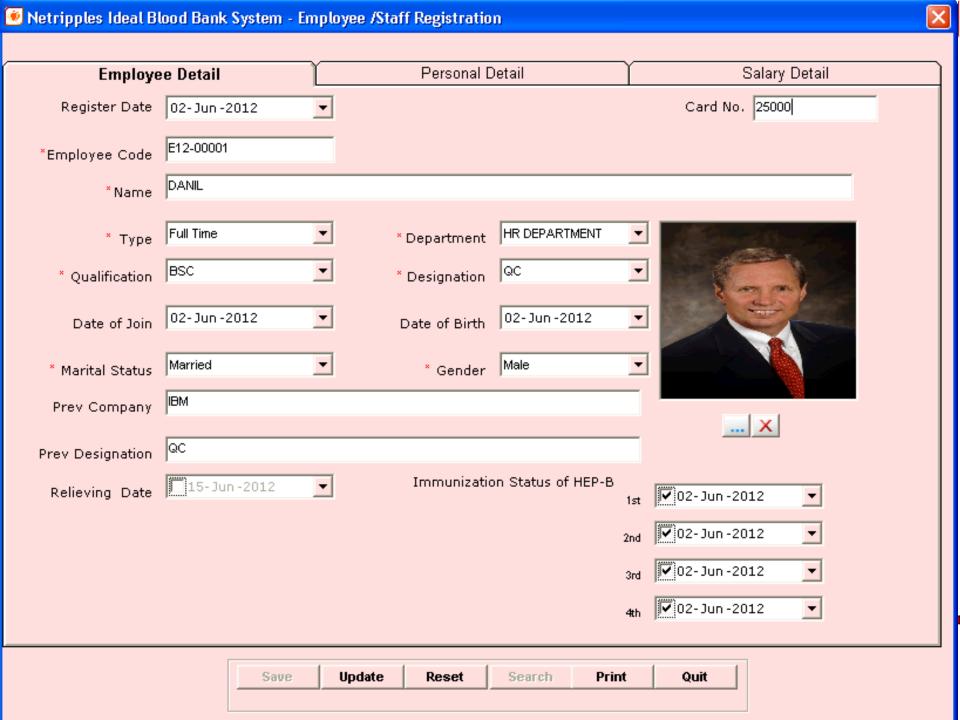

## **Devices, IDs connectivity, Flexible**

Smart Card, Reader

**Biometric** 

RFID Chip, Reader

Bar Code, Reader

**Donor Registration** Management **Blood Screening** Management Component Management **Blood Requisition** Management Cross Matching and **Blood Issues Blood Discards** Blood inventory Management HR Management Financial Accounting Management

Donor Registration
Management
Blood Screening
Management
Component
Management
Blood Requisition
Management
Cross Matching and
Blood Issues
Blood Discards
Blood inventory
Management

Donor Registration
Management
Blood Screening
Management
Component
Management
Blood Requisition
Management
Cross Matching and
Blood Issues
Blood Discards
Blood inventory
Management
HRM