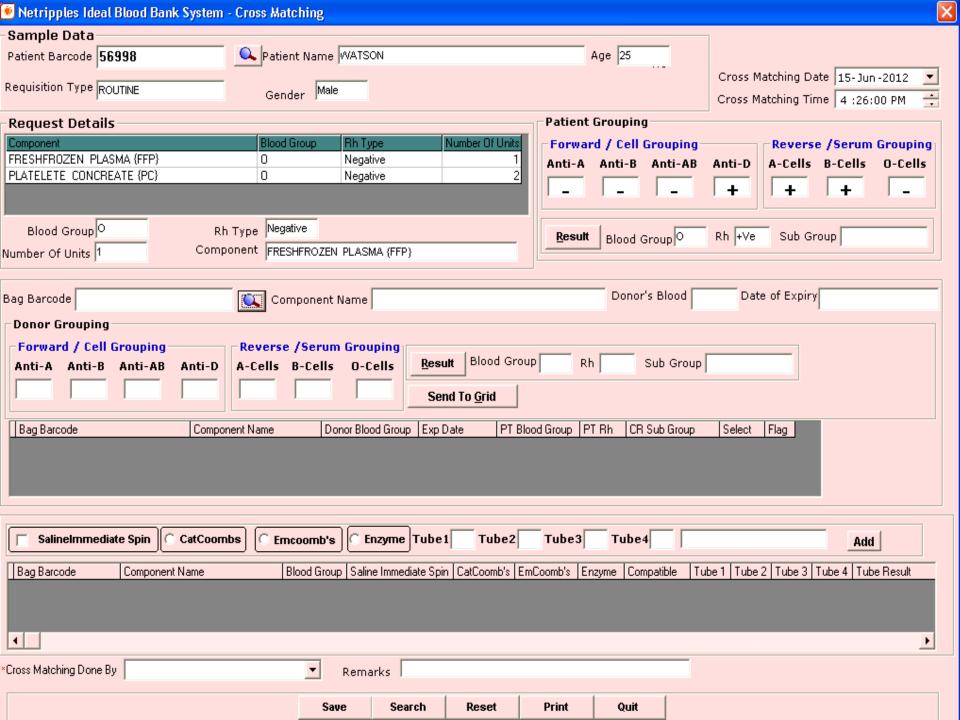

## **Devices, IDs connectivity, Flexible**

Smart Card, Reader

**Biometric** 

RFID Chip, Reader

Bar Code, Reader

**Donor Registration** Management **Blood Screening** Management Component Management **Blood Requisition** Management Cross Matching and **Blood Issues Blood Discards** Blood inventory Management HR Management Financial Accounting Management

Donor Registration
Management
Blood Screening
Management
Component
Management
Blood Requisition
Management
Cross Matching and
Blood Issues
Blood Discards
Blood inventory
Management

Donor Registration
Management
Blood Screening
Management
Component
Management
Blood Requisition
Management
Cross Matching and
Blood Issues
Blood Discards
Blood inventory
Management
HRM