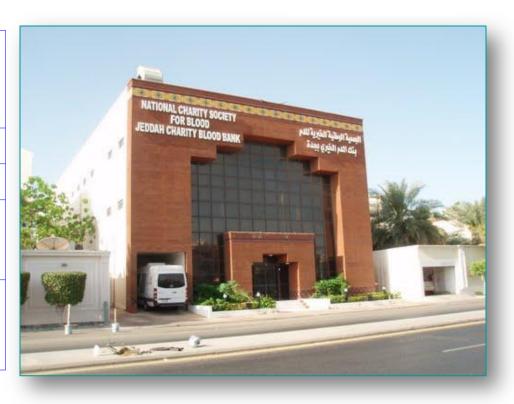

National Blood Transfusion Centre, Jeddah

| Organization<br>Name: | National Blood Transfusion<br>Center under the<br>stewardwardship of Saudi<br>German Group and Govt of<br>KSA |
|-----------------------|---------------------------------------------------------------------------------------------------------------|
| Country:              | Jeddah Saudi Arabia                                                                                           |
| Industry:             | Blood Bank                                                                                                    |
| Users/Descri<br>ption | Estimated Users over 300<br>users across Ministry of<br>Health and key<br>Corporate Hospitals                 |
| Installation<br>Date: |                                                                                                               |