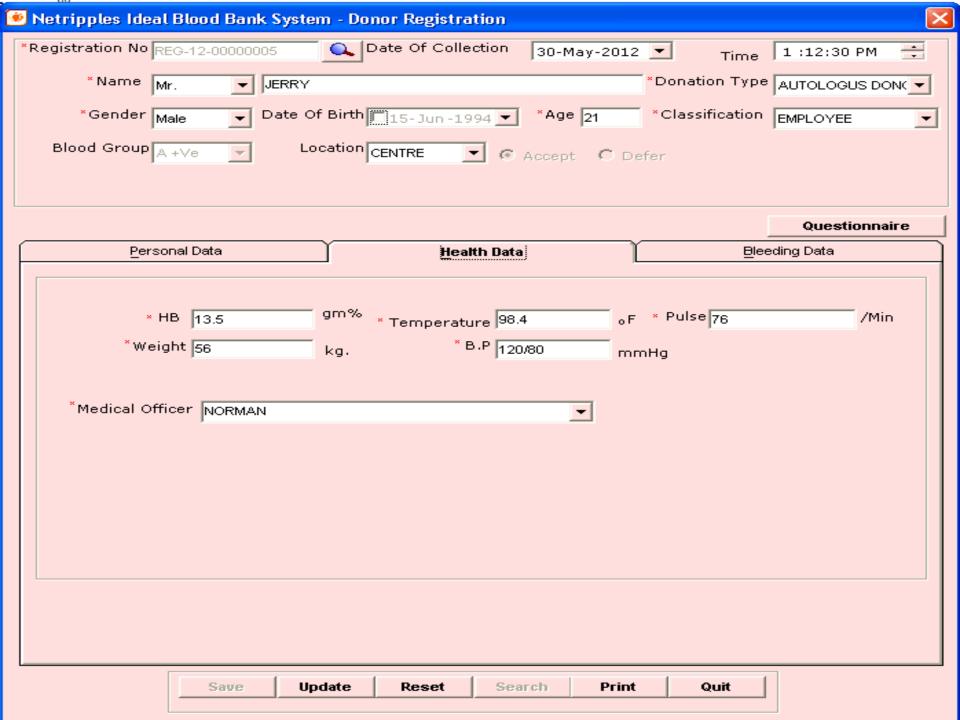

## **Devices, IDs connectivity, Flexible**

Smart Card, Reader

**Biometric** 

RFID Chip, Reader

Bar Code, Reader

**Donor Registration** Management **Blood Screening** Management Component Management **Blood Requisition** Management Cross Matching and **Blood Issues Blood Discards** Blood inventory Management HR Management Financial Accounting Management

Donor Registration
Management
Blood Screening
Management
Component
Management
Blood Requisition
Management
Cross Matching and
Blood Issues
Blood Discards
Blood inventory
Management

Donor Registration
Management
Blood Screening
Management
Component
Management
Blood Requisition
Management
Cross Matching and
Blood Issues
Blood Discards
Blood inventory
Management
HRM