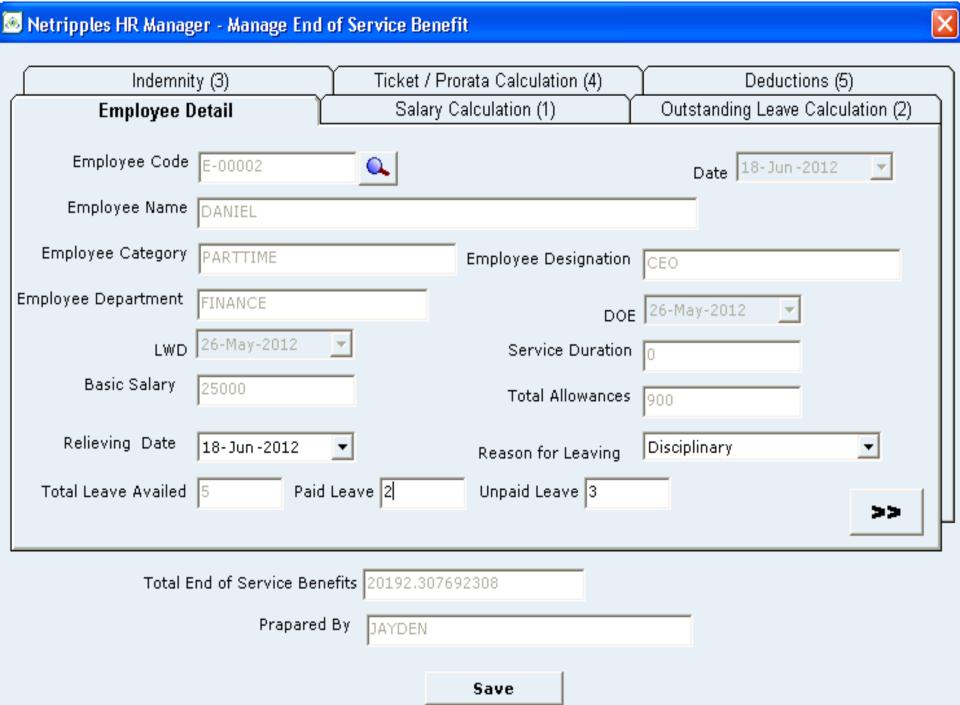

Set up Employee Qualification Set up Employee Type Set up Employee/Staff Designation Set up Department/Division Set up Religion Set up Nationality Set up Standard **Employee Leave** Types **Employee** Staff/Registration **Leave Request Entry** Air Ticket Entitlement Manage Offer Letters/Engagement Advice **Manage Attendance Employee Status Employee Pay Slip HRM Reports** 

Welcome Jayden AboutUs Help Logout

- → HR Administration
- **→** Employee /Staff Registration
- → Air Ticket Entitlement
- → Manage Offer Letters/Engagement Advice
- → Manage End of Service Benefit
- Manage Attendance
- **→** Manage Change of Employee Status
- **→** Employee Pay Slip Generation
- HRM Reports
- → New User Creation
- → Client Information
- → Backup Manager