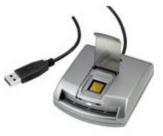

## **Devices, IDs connectivity, Flexible**

**Biometric** 

RFID Chip, Reader

Bar Code, Reader