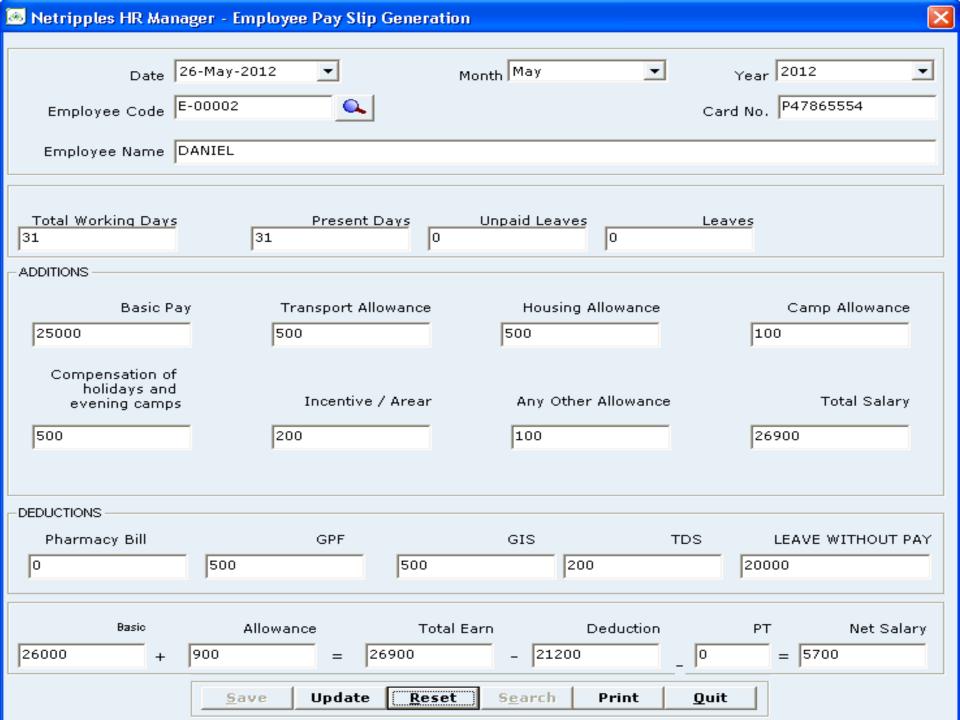

Set up Employee Qualification Set up Employee Type Set up Employee/Staff Designation Set up Department/Division Set up Religion Set up Nationality Set up Standard **Employee Leave** Types **Employee** Staff/Registration **Leave Request Entry** Air Ticket Entitlement Manage Offer Letters/Engagement Advice **Manage Attendance Employee Status Employee Pay Slip HRM Reports** 

Welcome Jayden AboutUs Help Logout

- → HR Administration
- **→** Employee /Staff Registration
- → Air Ticket Entitlement
- → Manage Offer Letters/Engagement Advice
- → Manage End of Service Benefit
- Manage Attendance
- **→** Manage Change of Employee Status
- **→** Employee Pay Slip Generation
- HRM Reports
- → New User Creation
- → Client Information
- → Backup Manager