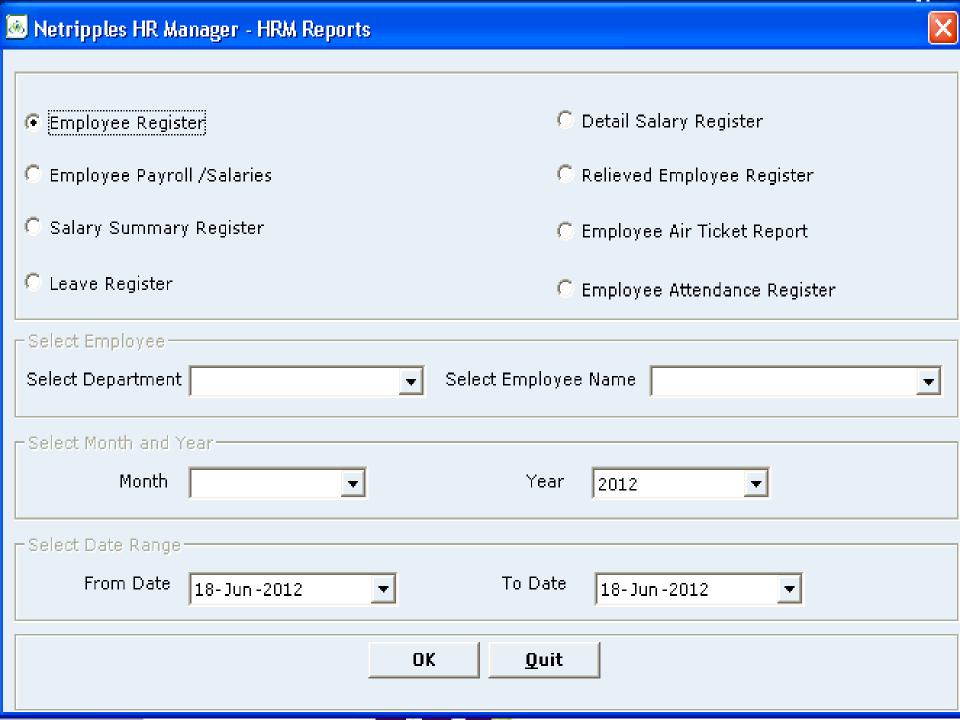

Set up Employee Qualification Set up Employee Type Set up Employee/Staff Designation Set up Department/Division Set up Religion Set up Nationality Set up Standard **Employee Leave** Types **Employee** Staff/Registration **Leave Request Entry** Air Ticket Entitlement Manage Offer Letters/Engagement Advice **Manage Attendance Employee Status Employee Pay Slip HRM Reports** 