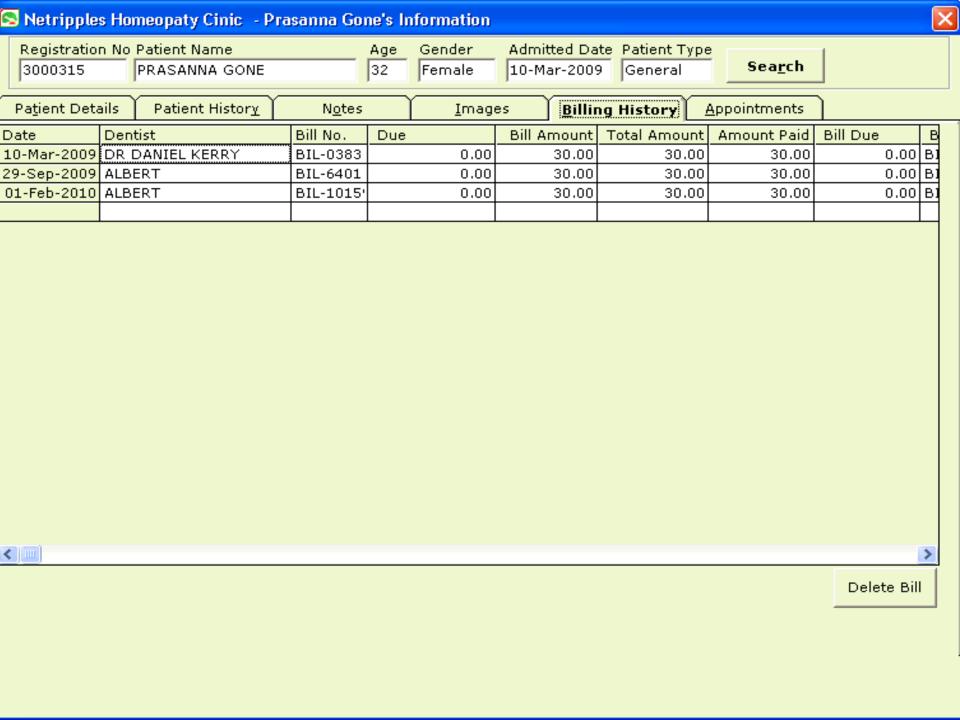

# **Summary of Installations World Wide**

| Category      | In Progress | Fully Implemented | Bed Strength/Hospital Group                                                                                                                                                                                                                                                        |
|---------------|-------------|-------------------|------------------------------------------------------------------------------------------------------------------------------------------------------------------------------------------------------------------------------------------------------------------------------------|
| Clinics /     | 50+         | 715+              | Poly Clinics, Speciality Clinics, Homoepathy Clinics, Multspeciality Clinics, Medical Centers and Physician Practices                                                                                                                                                              |
| Hospitals     | 12+         | 900+              | From Simple 25 Bedded Hospital to large 4500 Bedded Hospital, Hospital Chain, Govt Hospitals Corporate Hospitals, Private Hospitals, Specialty and MultiSpeciality Hospital Super Speciality Hospitals and Genetics,. Resaerch Centers and Homoepathy Hospitals too Many more      |
| Blood Banks   | 35+         | 1000+             | Voluntary Blood Banks, Hospital attached Blood Banks, Red Cross Blood Banks, State Blood Banks, National Blood Banks,. From just 1000 Donations a year to 150 thousand Donations per annum. Our EDR now has over 3 Million Donor records being addressed across many Blood Banks,. |
| MOH           | 5+          | 35+               | 800 Bedded to 1500 Bedded individual Hospitals                                                                                                                                                                                                                                     |
| Total Numbers | 102+        | 2650+             | 150 to 1500 bedded Hospitals                                                                                                                                                                                                                                                       |