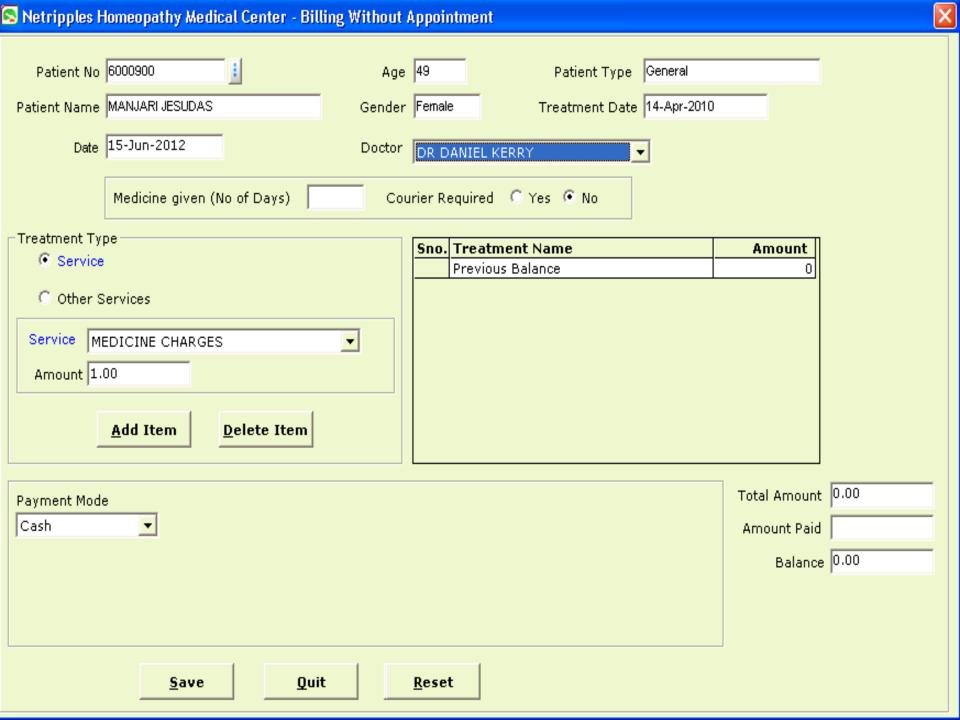

## Homeopathy Management Softwares

Homeopathy Hospital, Homeopathy Medical Center (Over 3 Models and Versions)
Ask for Latest Releases – 2011 version