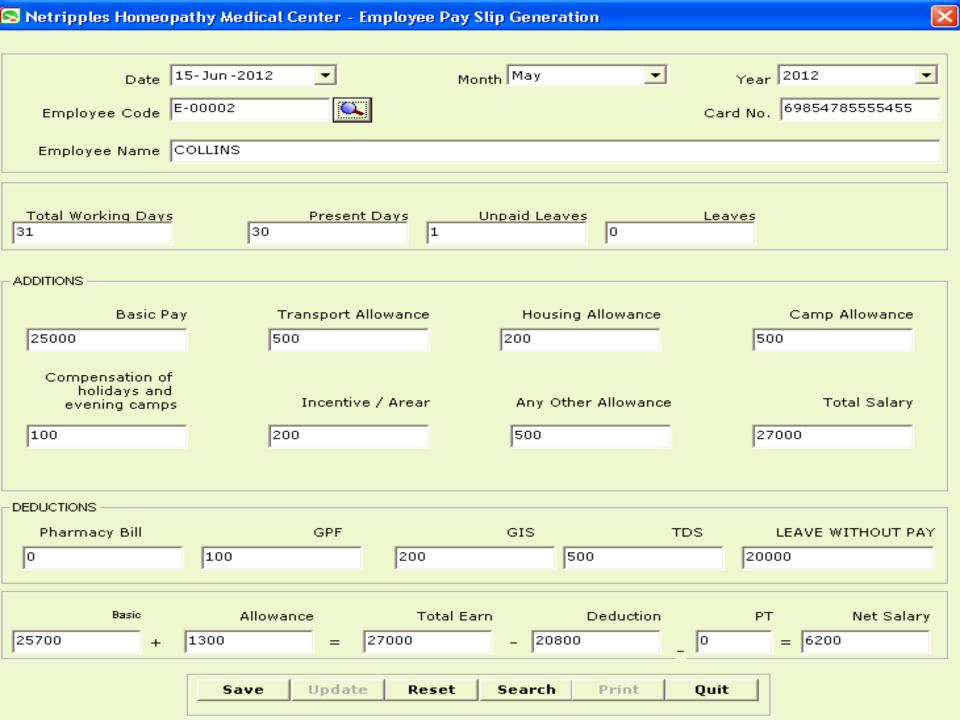

#### Netripples Human Resource Manager (.net)

(Over 2 Models and Versions) Ask for Latest Releases – 2011 version