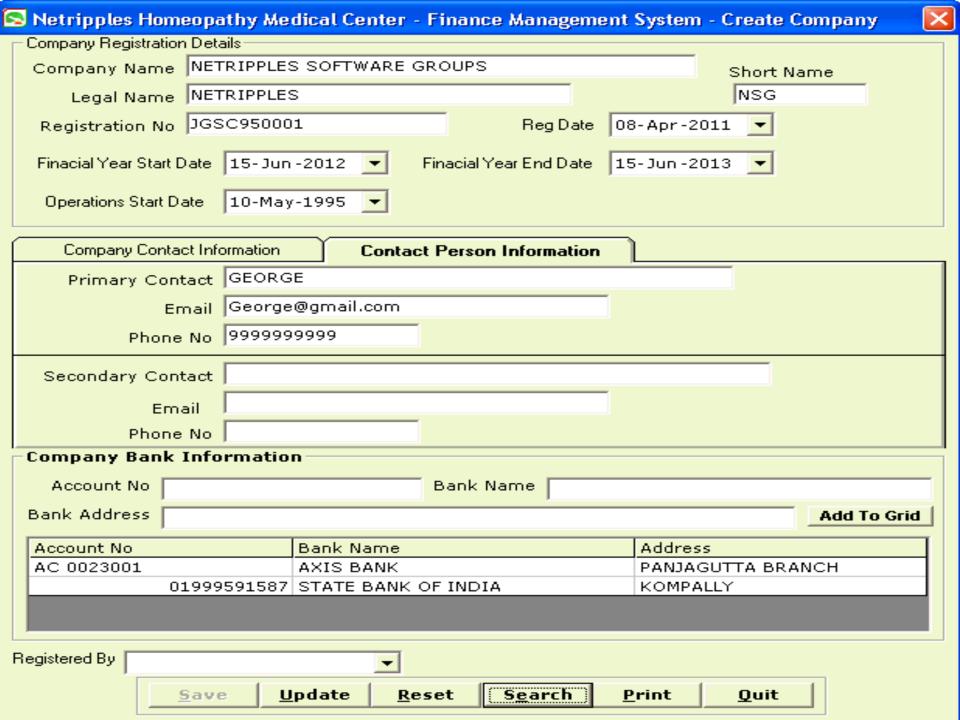

## Financial Accounting Software

Finance Manager , Netripples Finance Management System (Over 2 Models and Versions) Ask for Latest Releases – 2011 version

#### Netripples Finance Management System

(Over 2 Models and Versions) Ask for Latest Releases – 2011 version