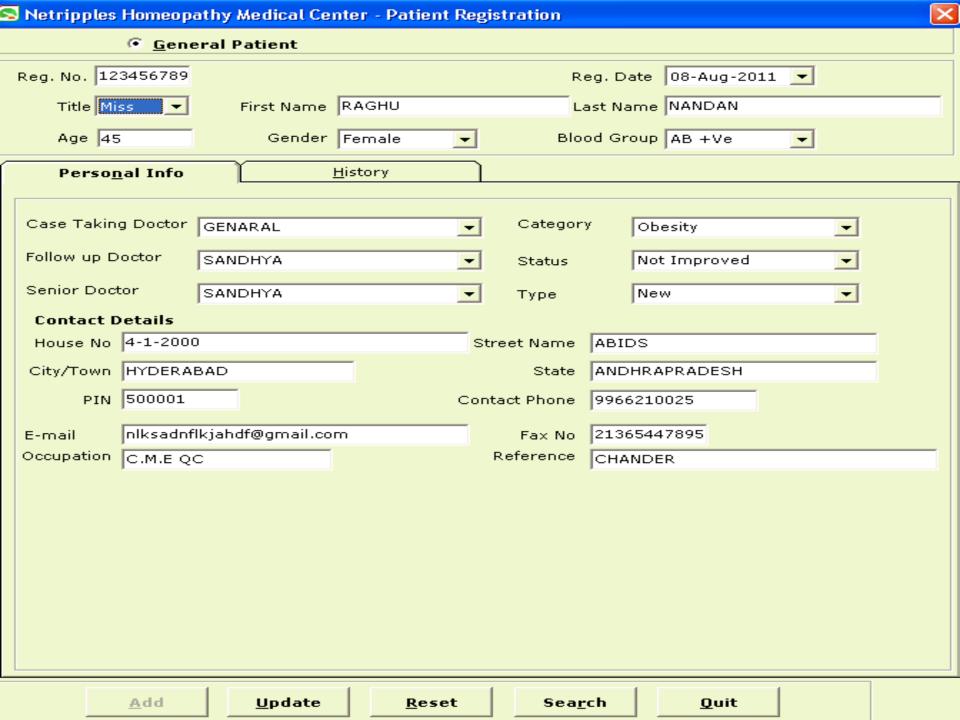

## Homeopathy Management Softwares

Homeopathy Hospital, Homeopathy Medical Center (Over 3 Models and Versions)
Ask for Latest Releases – 2011 version