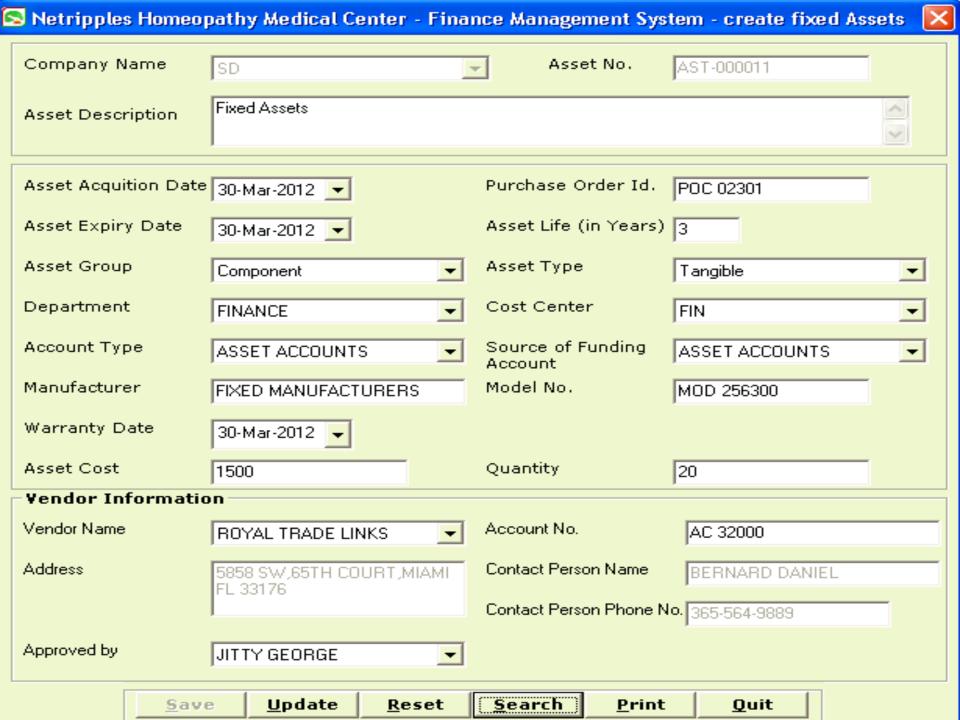

## Financial Accounting Software

Finance Manager , Netripples Finance Management System (Over 2 Models and Versions) Ask for Latest Releases – 2011 version

#### Netripples Finance Management System

(Over 2 Models and Versions) Ask for Latest Releases – 2011 version