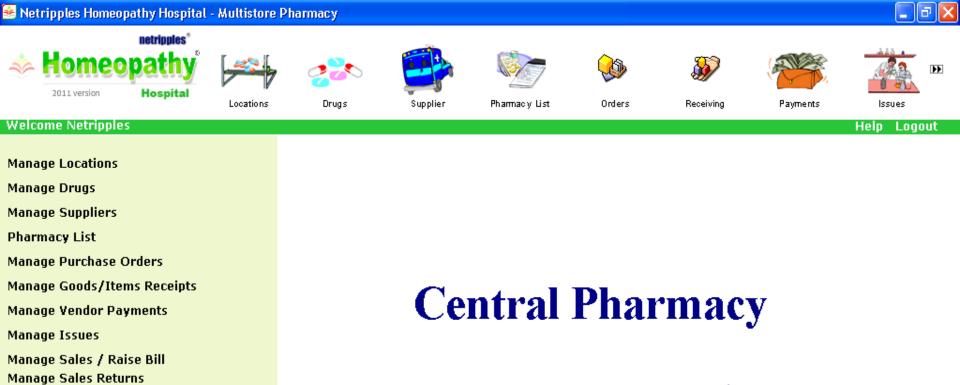

|                  |               |                    |       |                   |
|              |                  |                   |                  |               |                    |       |                   |
|              |                  |                   |                  |               |                    |       |                   |
|              |                  |                   |                  |               |                    |       |                   |
|              |                  | 1                 | 1                | 1             | 1                  | 1     |                   |
|              | <u>A</u> dd      | Update            | Reset            | Sear          | ch <u>Q</u> uit    |       |                   |





Manage Purchase Returns

Manage Issue Returns

Manage Report Headers

Setup Opening Balance

Drug Search

User Settings

netripples

Reports

# 🛎 Netripples Homeopathy Hospital - Billing Without Appointment

| Patient No B-L:2                                                                         | Age 7<br>Gender Ma<br>Doctor De                                                                                                                                              | ale Treatment Date | 18-Feb-2009                            |  |  |  |
|------------------------------------------------------------------------------------------|-------------------------------------------------------------------------------------------------------------------------------------------------------------