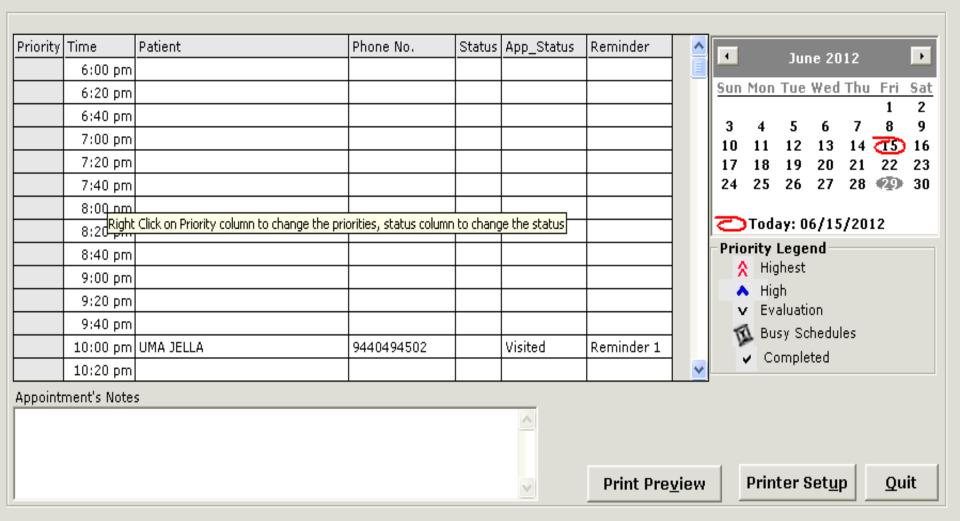

### 😺 Netripples Homeopathy Clinic - Appointments

X

Appointment Schedule

### Appointments on - 29 Jun 2012