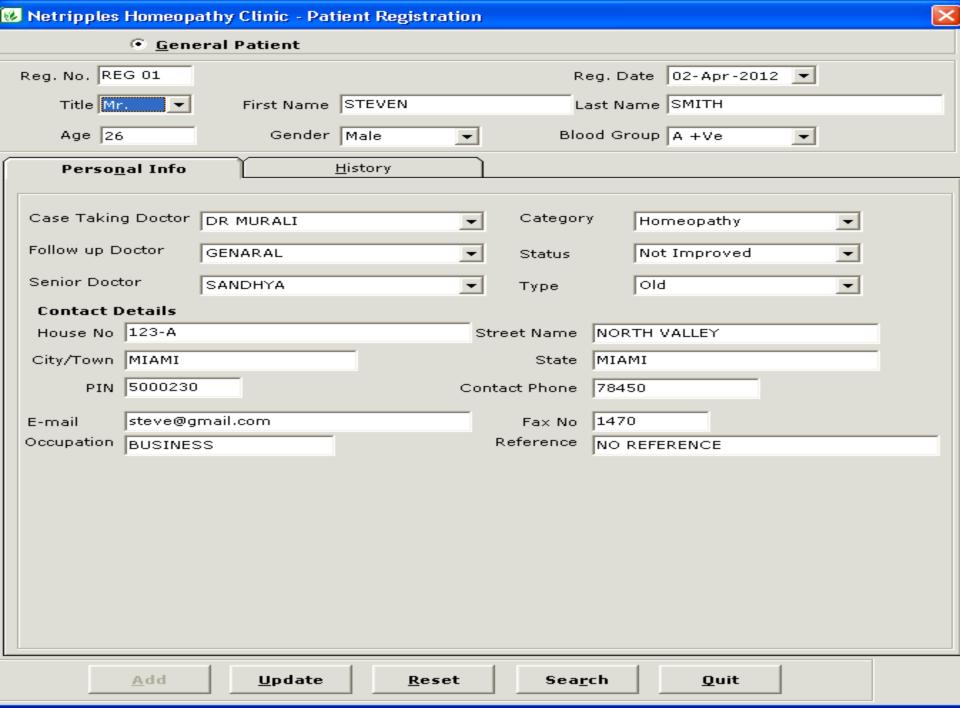

### Homeopathy Management Softwares

Homeopathy Hospital, Homeopathy Medical Center (Over 3 Models and Versions)
Ask for Latest Releases – 2011 version