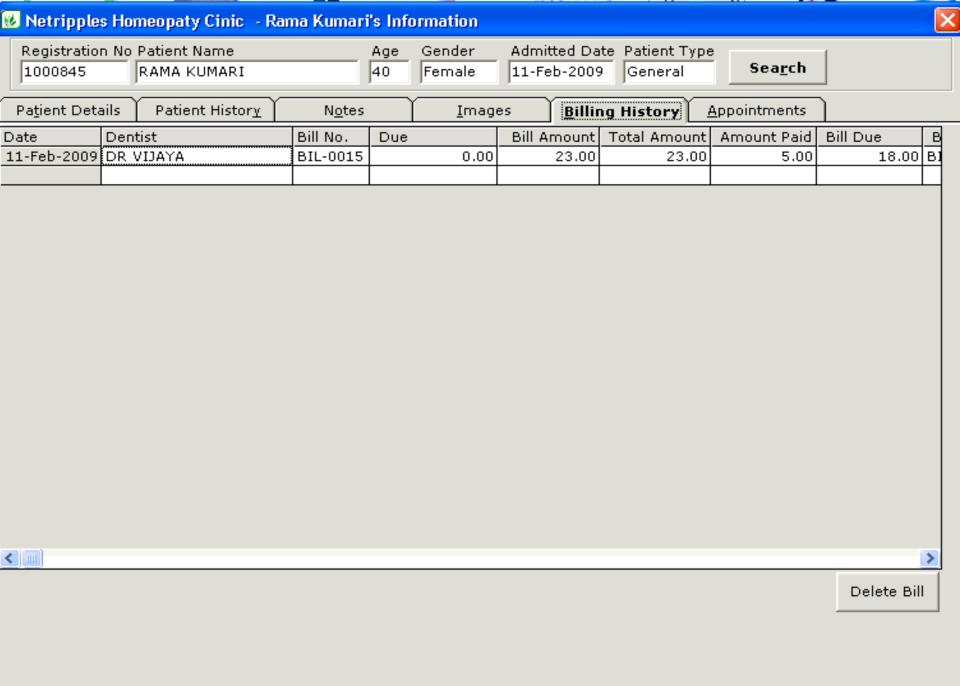

# **Summary of Installations World Wide**

| Category      | In Progress | Fully Implemented | Bed Strength/Hospital Group                                                                                                                                                                                                                                                        |
|---------------|-------------|-------------------|------------------------------------------------------------------------------------------------------------------------------------------------------------------------------------------------------------------------------------------------------------------------------------|
| Clinics /     | 50+         | 715+              | Poly Clinics, Speciality Clinics, Homoepathy Clinics, Multspeciality Clinics, Medical Centers and Physician Practices                                                                                                                                                              |
| Hospitals     | 12+         | 900+              | From Simple 25 Bedded Hospital to large 4500 Bedded Hospital, Hospital Chain, Govt Hospitals Corporate Hospitals, Private Hospitals, Specialty and MultiSpeciality Hospital Super Speciality Hospitals and Genetics,. Resaerch Centers and Homoepathy Hospitals too Many more      |
| Blood Banks   | 35+         | 1000+             | Voluntary Blood Banks, Hospital attached Blood Banks, Red Cross Blood Banks, State Blood Banks, National Blood Banks,. From just 1000 Donations a year to 150 thousand Donations per annum. Our EDR now has over 3 Million Donor records being addressed across many Blood Banks,. |
| MOH           | 5+          | 35+               | 800 Bedded to 1500 Bedded individual Hospitals                                                                                                                                                                                                                                     |
| Total Numbers | 102+        | 2650+             | 150 to 1500 bedded Hospitals                                                                                                                                                                                                                                                       |