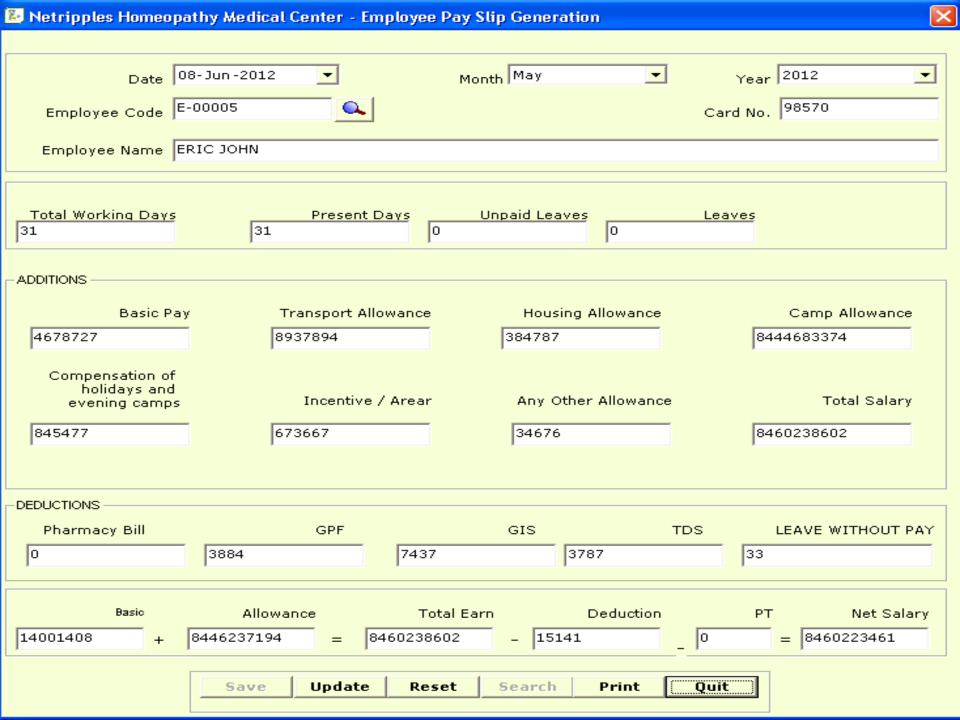

### Homeopathy Management Softwares

Homeopathy Hospital, Homeopathy Medical Center (Over 3 Models and Versions)
Ask for Latest Releases – 2011 version