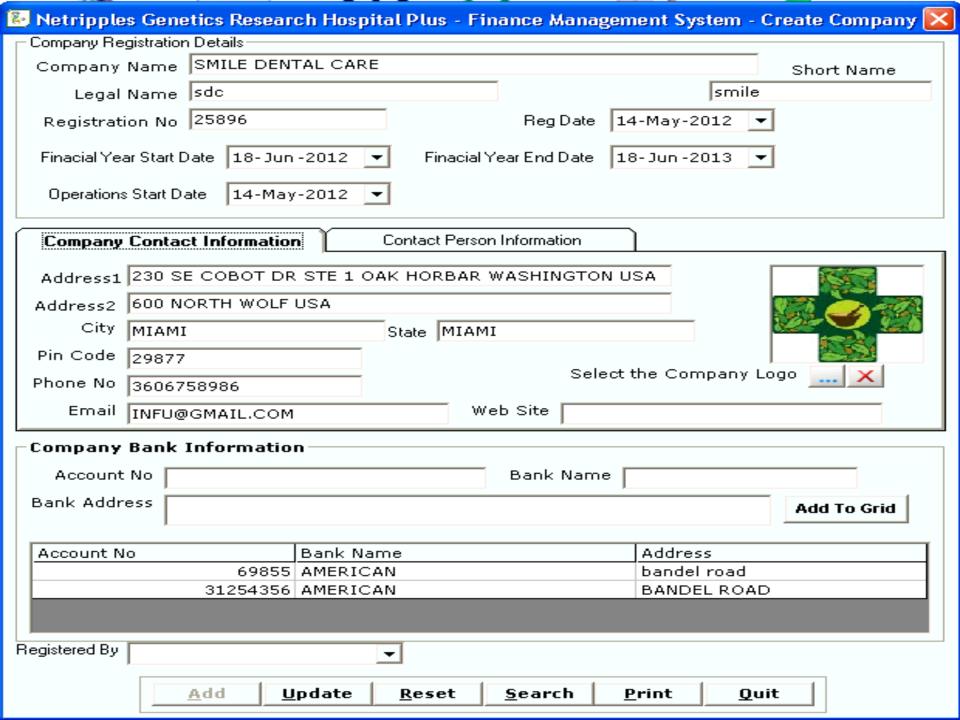

### Financial Accounting Software

Finance Manager , Netripples Finance Management System (Over 2 Models and Versions) Ask for Latest Releases – 2011 version

- with Patent and Copyrights in 155 countries worldwide