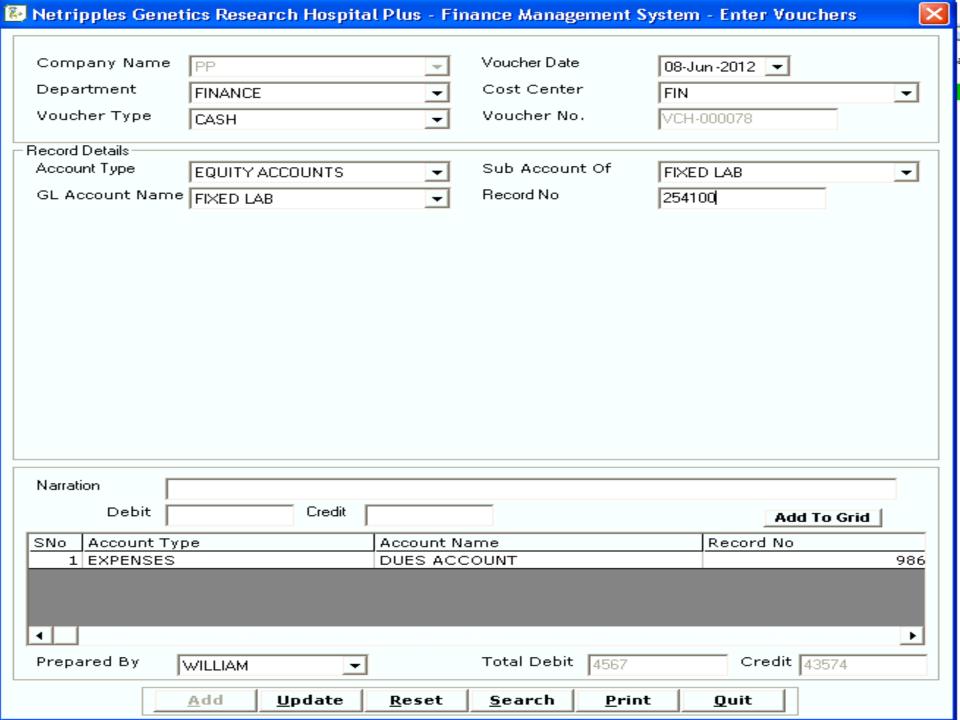

### Financial Accounting Software

Finance Manager , Netripples Finance Management System (Over 2 Models and Versions) Ask for Latest Releases – 2011 version

- with Patent and Copyrights in 155 countries worldwide

Netripples Human Resource Manager (.net)

(Over 2 Models and Versions) Ask for Latest Releases – 2011 version

Netripples Finance Management System

(Over 2 Models and Versions) Ask for Latest Releases – 2011 version