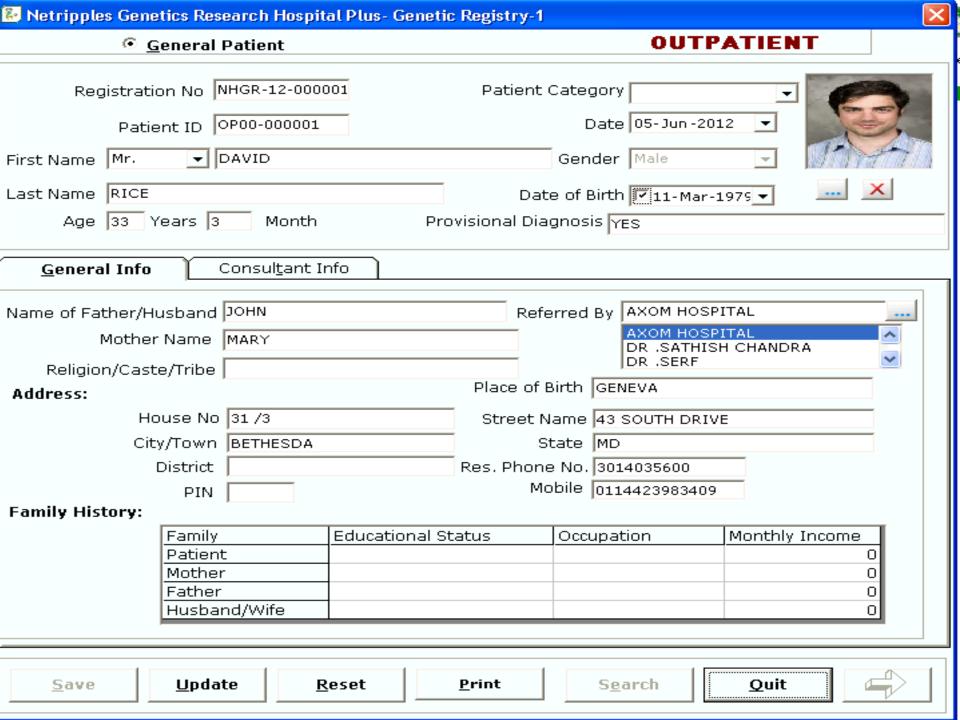

#### Genetics & Research Center Softwares

Genetics Research Center, Genetics Research Hospital, Genetics Research Hospital Plus (Over 3 Models and Versions) Ask for Latest Releases – 2011 version