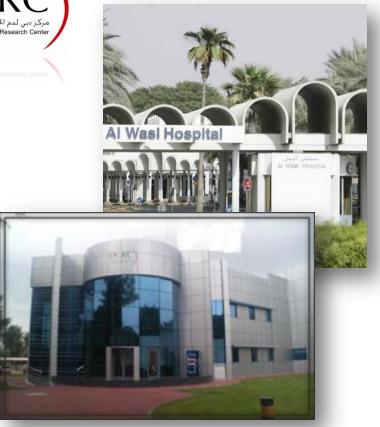

## KAMINENI INSTITUTE OF MEDICAL SCIENCES

Multi Location

Yes

DUBAI HEALTH AUTHORITY

| Organization<br>Name:         | Dubai Badar Blood Bank and Research Center,<br>Dubai                                                                                                        |
|-------------------------------|-------------------------------------------------------------------------------------------------------------------------------------------------------------|
| Country:                      | DUBAI, UNITED ARAB EMIRATES                                                                                                                                 |
| Industry:                     | A Part of Ministry of health - UAE                                                                                                                          |
| Technical<br>Environm<br>ent: | Microsoft Dot Net technology with SQL<br>database with over 20 Modules web<br>based system                                                                  |
| Installation<br>Date:         | Blood Bank with Cord Blood, Stem Cell, HLA<br>and Flow Cytometry Modules along with<br>complete Cord Blood Administration<br>Management At AL-WASI HOSPITAL |