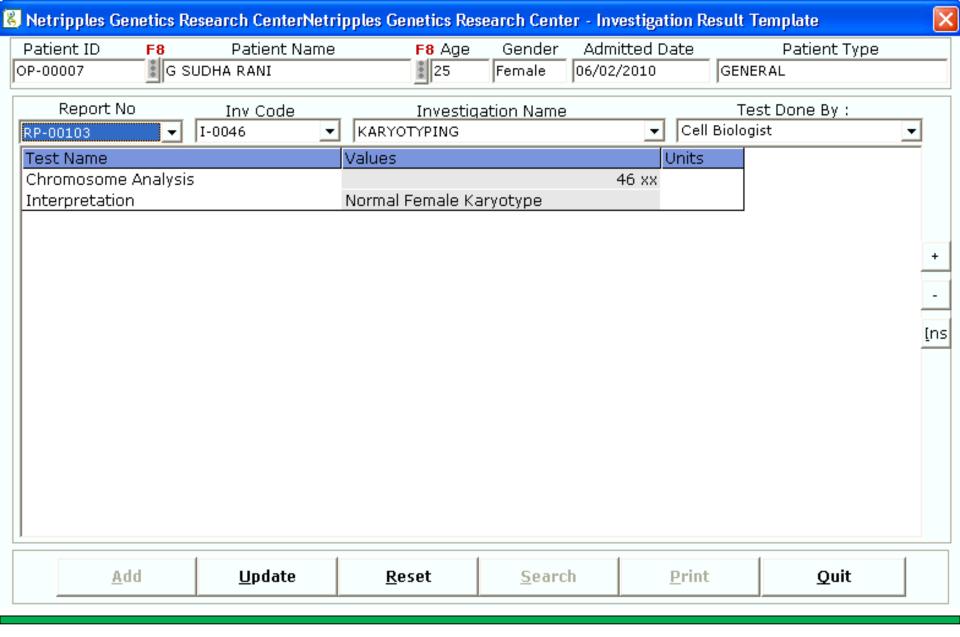

#### Genetics & Research Center Softwares

Genetics Research Center, Genetics Research Hospital, Genetics Research Hospital Plus (Over 3 Models and Versions) Ask for Latest Releases – 2011 version