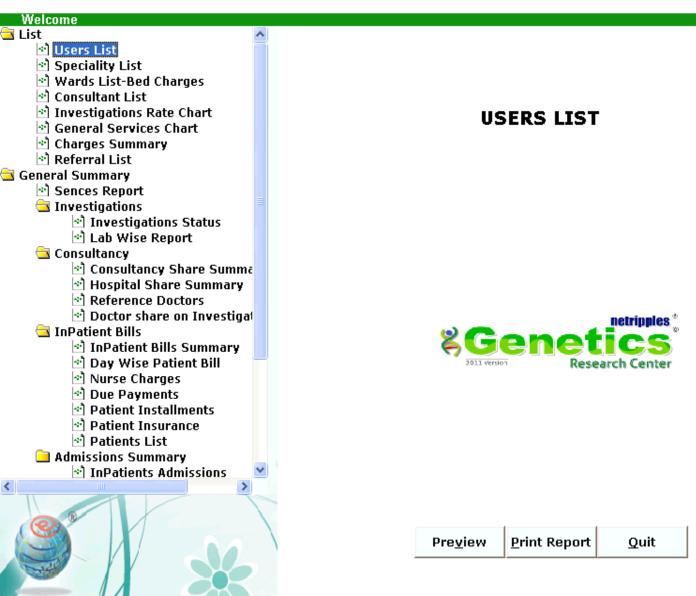

Setup Lab Dept

**Setup Investigations** 

**Setup Specialties** 

**Setup Consultants** 

Setup Wards

**Setup Services** 

**Setup Visit Charges** 

Exit