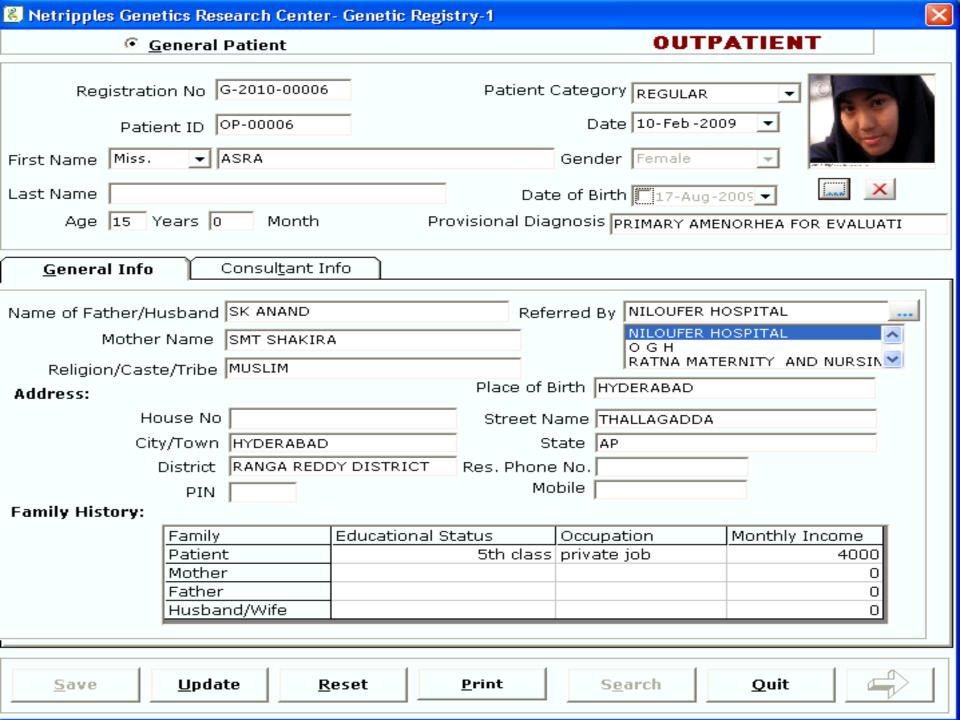

#### Genetics & Research Center Softwares

Genetics Research Center, Genetics Research Hospital, Genetics Research Hospital Plus (Over 3 Models and Versions) Ask for Latest Releases – 2011 version