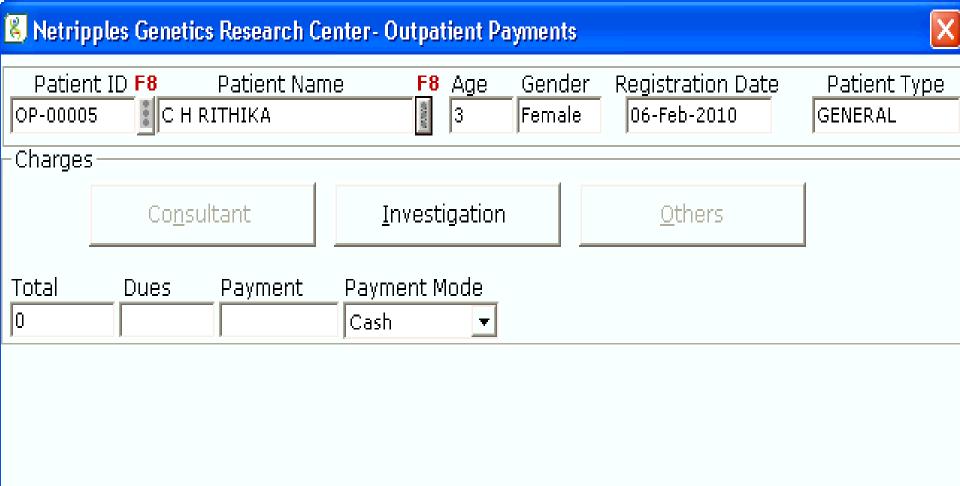

#### Genetics & Research Center Softwares

Genetics Research Center, Genetics Research Hospital, Genetics Research Hospital Plus (Over 3 Models and Versions) Ask for Latest Releases – 2011 version