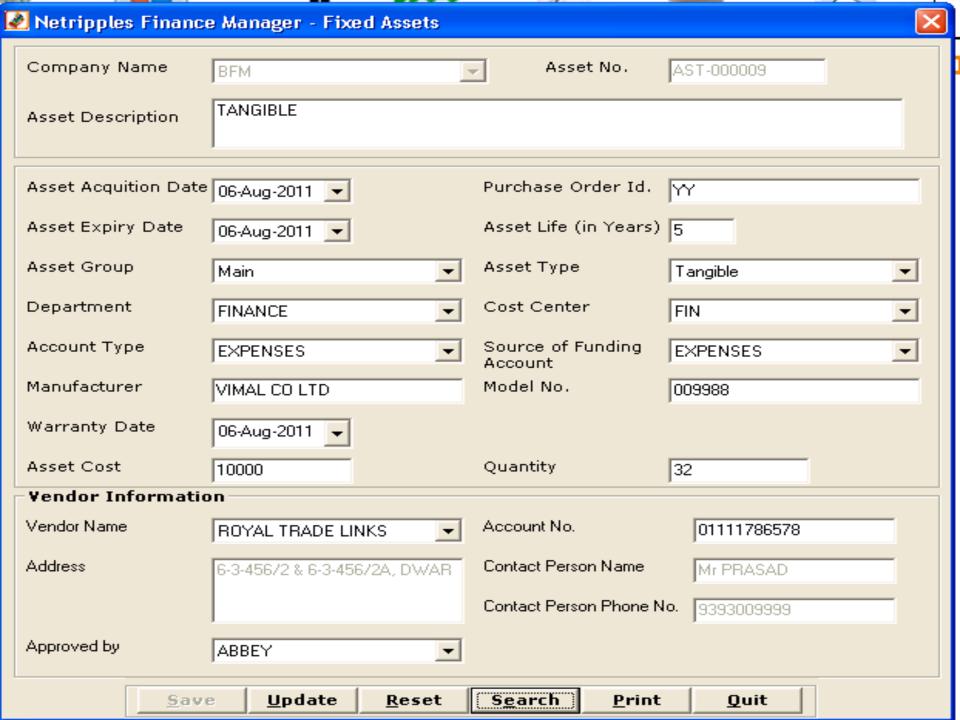

## Widest Range of Finance Software Systems in the world!

General Ledger Creation Chart of Accounts View Create Purchase Orders Receive Materials Enter Vendor Bills Purchase Returns Create Sales Invoices Enter Sales/payments Receipts Sales Returns **Enter Vouchers Bank Receipts** Bank Receipts Reconciliations Cash Receipts Cash Receipts Reconciliations Create Fixed Assets Fixed assets Maintenance Set up Assets Depreciation