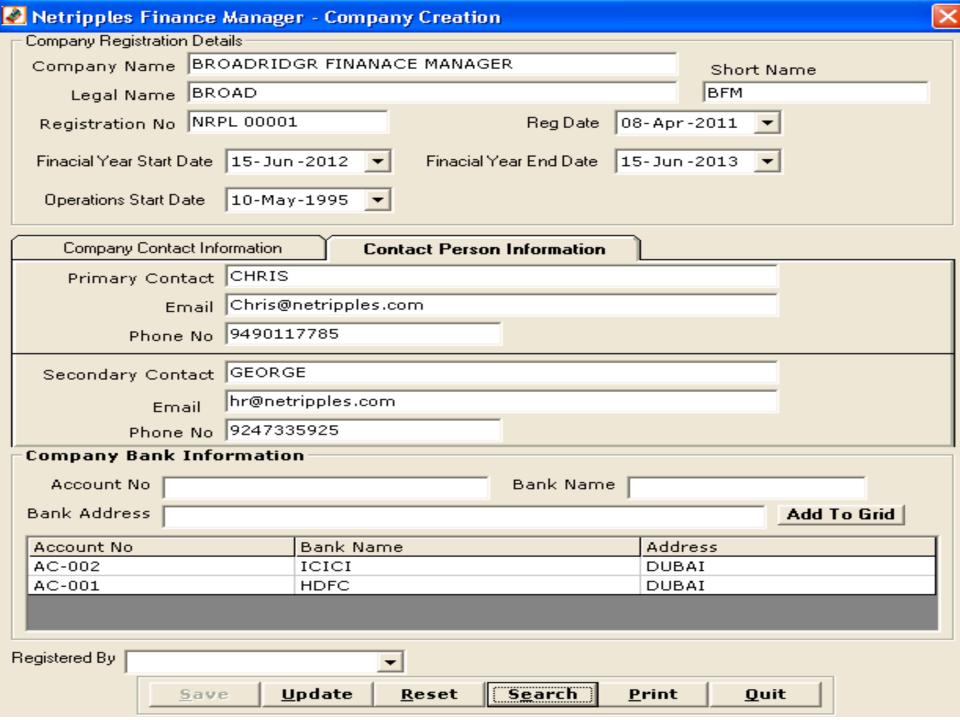

## Widest Range of Finance Software Systems in the world!

General Ledger Creation Chart of Accounts View Create Purchase Orders Receive Materials Enter Vendor Bills Purchase Returns Create Sales Invoices Enter Sales/payments Receipts Sales Returns **Enter Vouchers Bank Receipts** Bank Receipts Reconciliations Cash Receipts Cash Receipts Reconciliations Create Fixed Assets Fixed assets Maintenance Set up Assets Depreciation