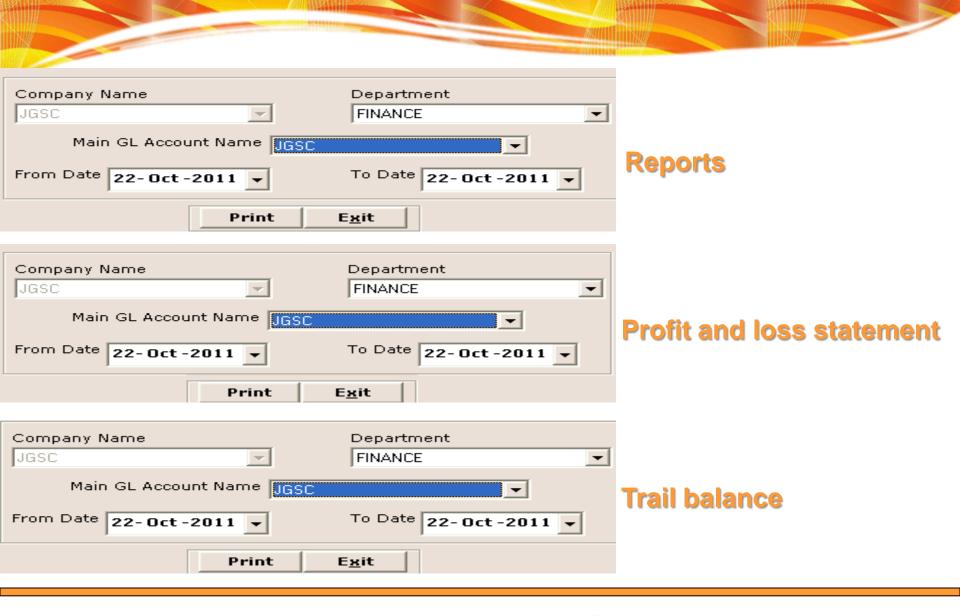

## Widest Range of Finance Software Systems in the world!

General Ledger Creation Chart of Accounts View Create Purchase Orders Receive Materials Enter Vendor Bills Purchase Returns Create Sales Invoices Enter Sales/payments Receipts Sales Returns **Enter Vouchers Bank Receipts** Bank Receipts Reconciliations Cash Receipts Cash Receipts Reconciliations Create Fixed Assets Fixed assets Maintenance Set up Assets Depreciation