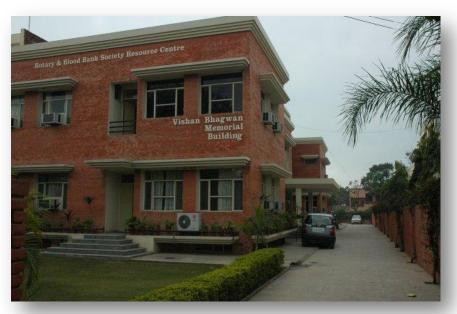

#### Rotary Blood Bank, Chandigarh, India

A complete Blood Bank System
Management
Standard Operating Procedures
Implementation.
Biometric,ISBT Bar Code
Implementation
Streamlined Blood unit Issues and
Management
Over 75,000 Donations per annum
Over 20 Modules
Working since last 5 years