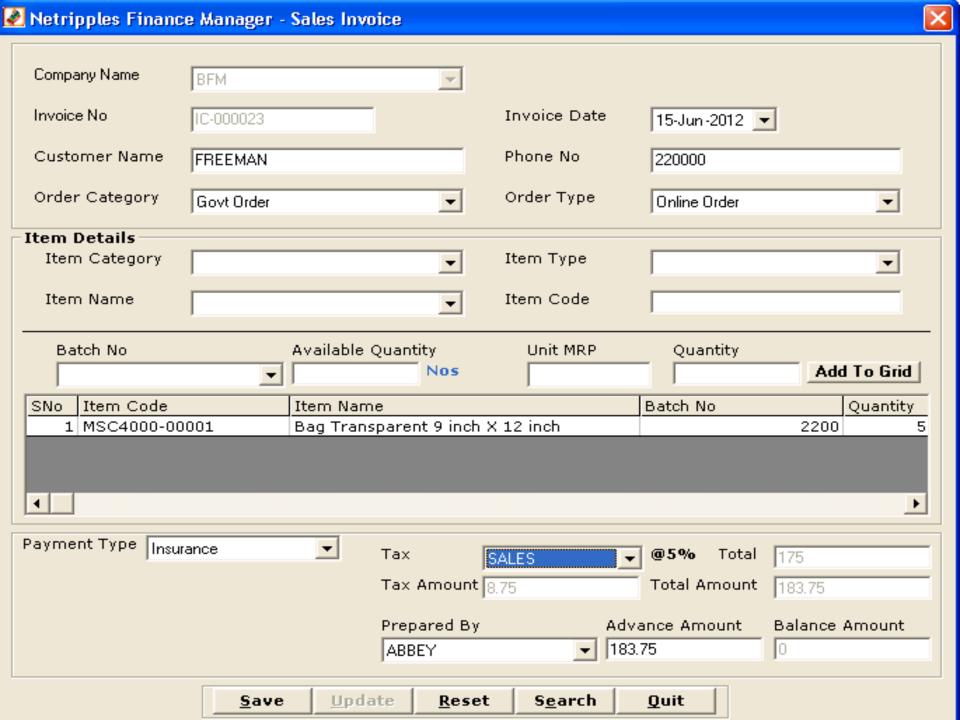

## Widest Range of Finance Software Systems in the world!

General Ledger Creation Chart of Accounts View Create Purchase Orders Receive Materials Enter Vendor Bills Purchase Returns Create Sales Invoices Enter Sales/payments Receipts Sales Returns **Enter Vouchers Bank Receipts** Bank Receipts Reconciliations Cash Receipts Cash Receipts Reconciliations Create Fixed Assets Fixed assets Maintenance Set up Assets Depreciation