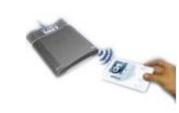

### **Devices, IDs connectivity, Flexible**

Smart Card, Reader

**Biometric** 

RFID Chip, Reader

Bar Code, Reader