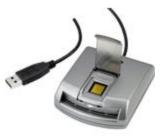

### **Devices, IDs connectivity, Flexible**

Smart Card, Reader

**Biometric** 

RFID Chip, Reader

Bar Code, Reader