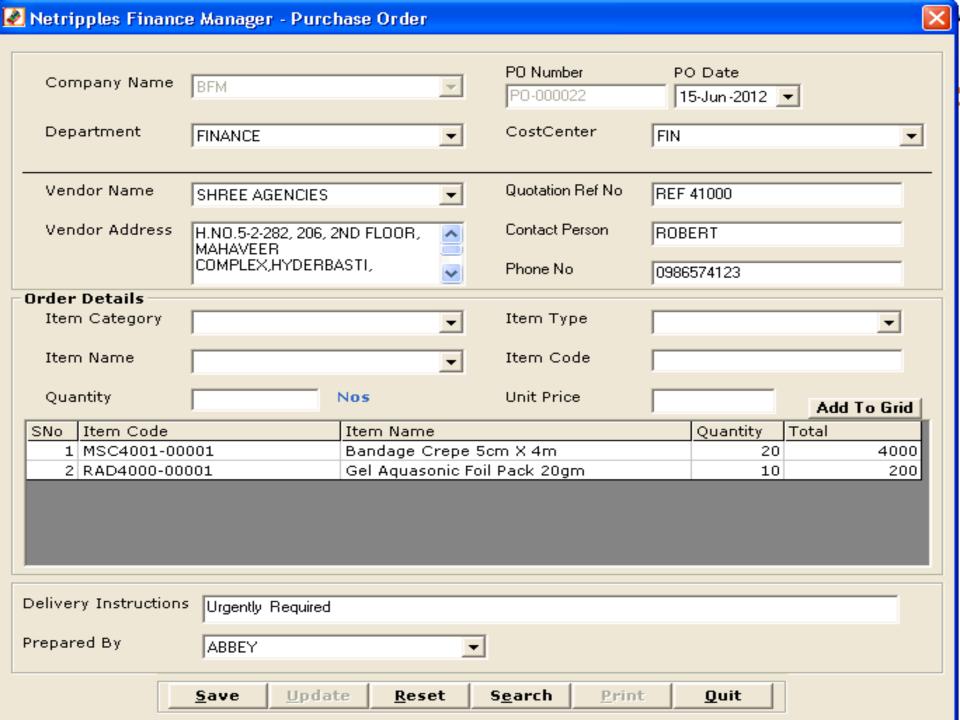

## Widest Range of Finance Software Systems in the world!

General Ledger Creation Chart of Accounts View Create Purchase Orders Receive Materials Enter Vendor Bills Purchase Returns Create Sales Invoices Enter Sales/payments Receipts Sales Returns **Enter Vouchers Bank Receipts** Bank Receipts Reconciliations Cash Receipts Cash Receipts Reconciliations Create Fixed Assets Fixed assets Maintenance Set up Assets Depreciation