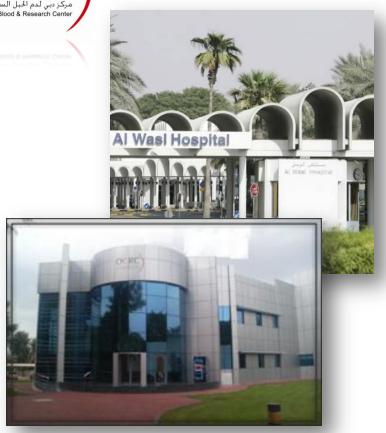

DUBAI HEALTH AUTHORITY

| Organization<br>Name:         | Dubai Badar Blood Bank and Research Center,<br>Dubai                                                                                                        |
|-------------------------------|-------------------------------------------------------------------------------------------------------------------------------------------------------------|
| Country:                      | DUBAI, UNITED ARAB EMIRATES                                                                                                                                 |
| Industry:                     | A Part of Ministry of health - UAE                                                                                                                          |
| Technical<br>Environm<br>ent: | Microsoft Dot Net technology with SQL<br>database with over 20 Modules web<br>based system                                                                  |
| Installation<br>Date:         | Blood Bank with Cord Blood, Stem Cell, HLA<br>and Flow Cytometry Modules along with<br>complete Cord Blood Administration<br>Management At AL-WASI HOSPITAL |