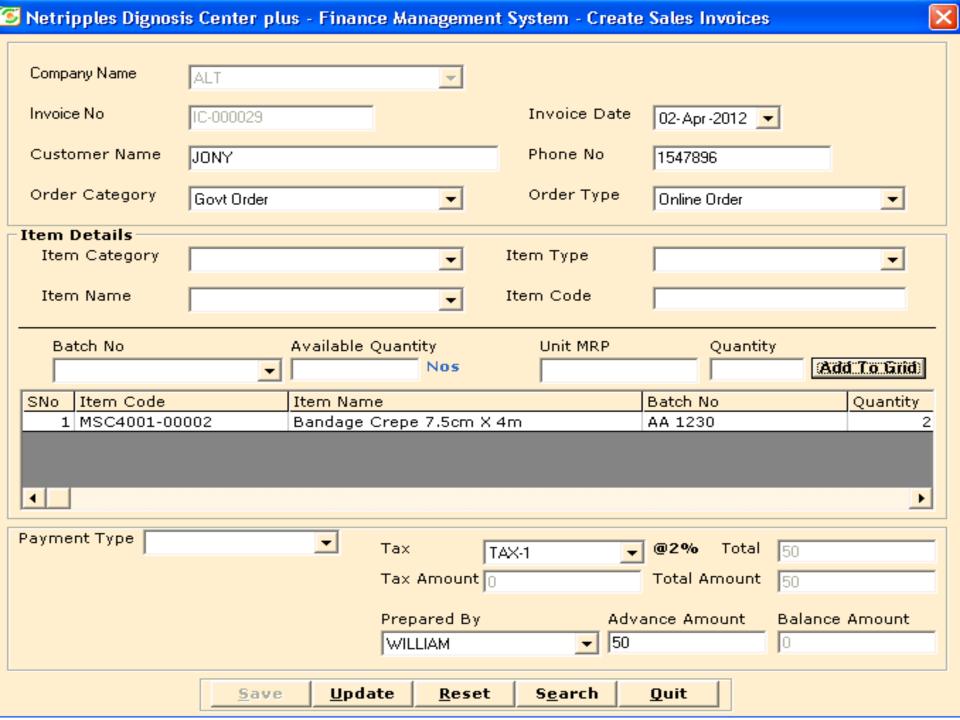

#### Diagnostic / Laboratory Softwares

Diagnostic Center, Diagnostic Center Plus, WinLab, MultiLab Management System, MultiLab Management System Plus (Over 6 Models and Versions) Ask for Latest Releases – 2011 version