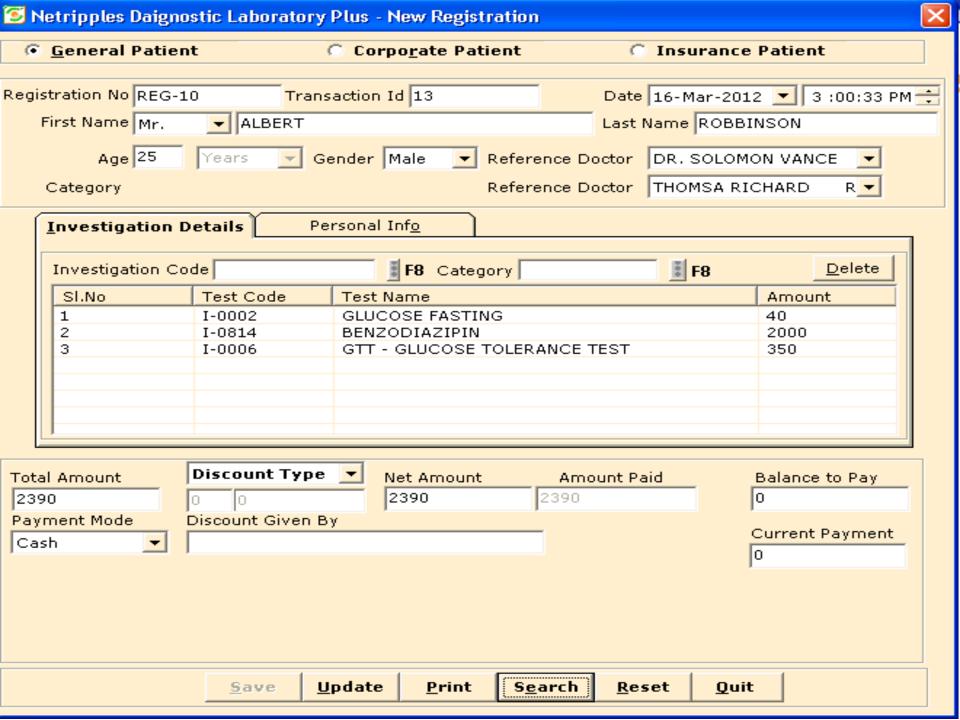

## Widest Range of LAB Software Systems in the world!

Registration

- •New registration
- •Referral registration Investigations Inventory Administration Reports Utilities Voucher payments Receipts

Administration
Management
Quality control
management
Sample
registration
Image
capturing
,editing,
annotation
Laboratory
Management

## Widest Range of LAB Software Systems in the world!

Registration

- •New registration
- •Referral registration Investigations Inventory Administration Reports Utilities
- payments Receipts

Voucher

- HR
- Management
- **Finance**

Administration
Management
Quality control
management
Sample
registration
Image capturing
,editing,
annotation
Laboratory
Management

Administration Management Quality control management Sample registration Image capturing ,editing, annotation Laboratory Management + Web lab + HR Management + Finance

Welcome JCOB NOAN

- **→** Investigations Inventory Administration Reports
- **→** Utilities **Voucher Payments** Receipts
- **→** Finance Accounting System
- → HR Management System