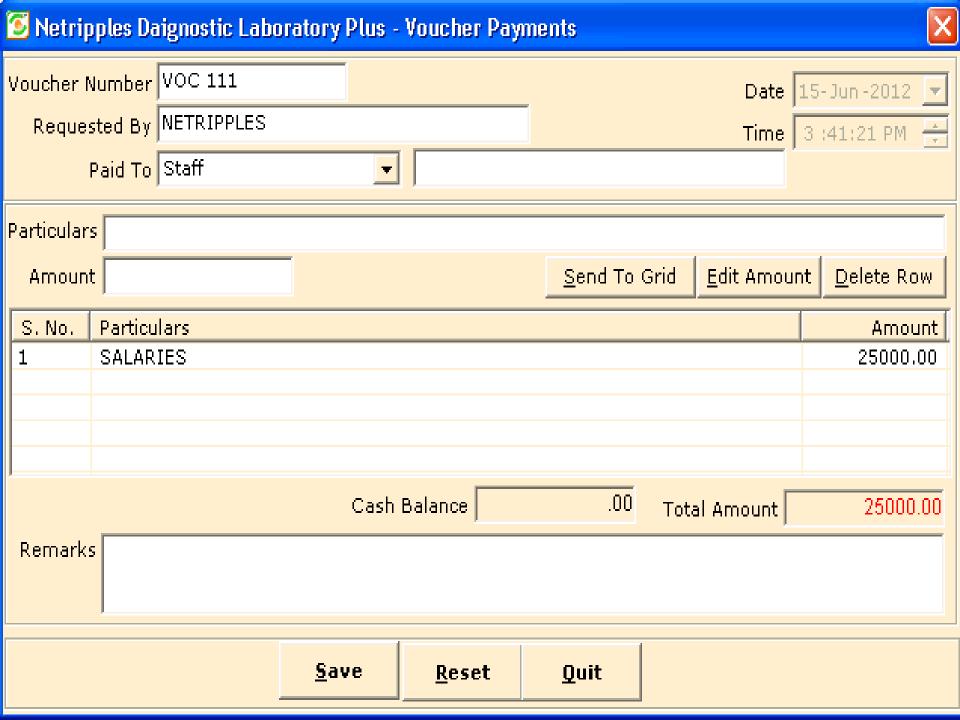

## Widest Range of LAB Software Systems in the world!

Registration

- •New registration
- •Referral registration Investigations Inventory Administration Reports Utilities Voucher payments Receipts

Administration
Management
Quality control
management
Sample
registration
Image
capturing
,editing,
annotation
Laboratory
Management

## Widest Range of LAB Software Systems in the world!

Registration

- •New registration
- •Referral registration Investigations Inventory Administration Reports Utilities
- payments Receipts

Voucher

- HR
- Management
- **Finance**

Administration
Management
Quality control
management
Sample
registration
Image capturing
,editing,
annotation
Laboratory
Management

Administration Management Quality control management Sample registration Image capturing ,editing, annotation Laboratory Management + Web lab + HR Management + Finance

Welcome JCOB NOAN

- **→** Investigations Inventory Administration Reports
- **→** Utilities **Voucher Payments** Receipts
- **→** Finance Accounting System
- → HR Management System