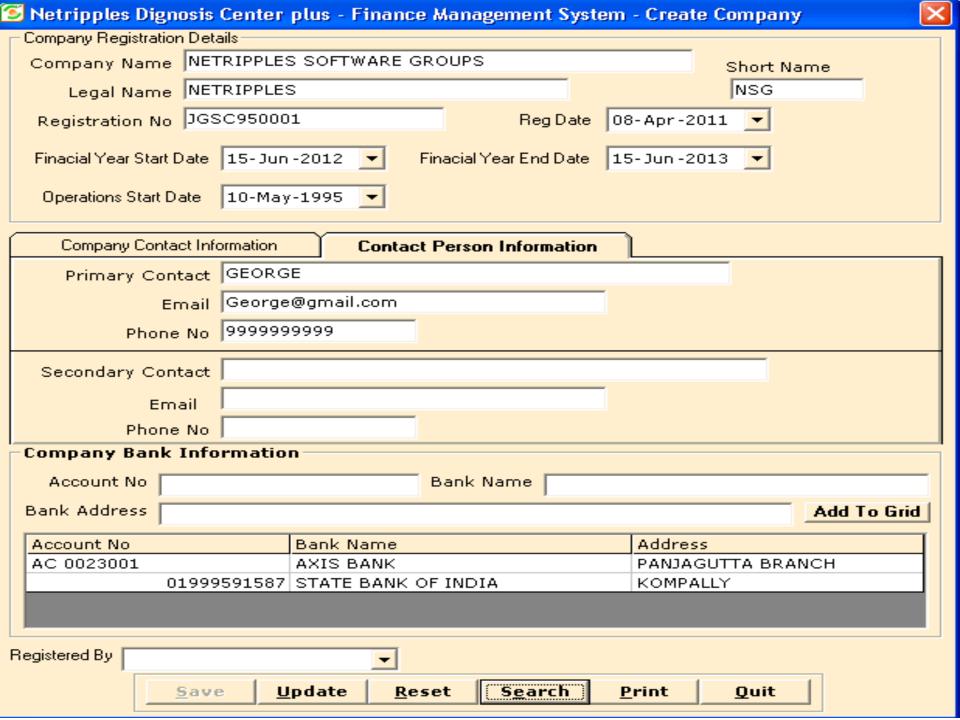

#### Financial Accounting Software

Finance Manager , Netripples Finance Management System (Over 2 Models and Versions) Ask for Latest Releases – 2011 version

- with Patent and Copyrights in 155 countries worldwide