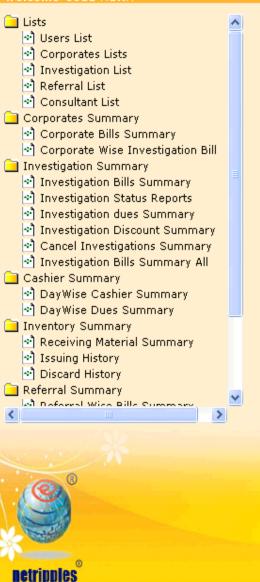

## Widest Range of LAB Software Systems in the world!

Registration

- •New registration
- •Referral registration Investigations Inventory Administration Reports Utilities Voucher payments Receipts

Administration
Management
Quality control
management
Sample
registration
Image
capturing
,editing,
annotation
Laboratory
Management

## Widest Range of LAB Software Systems in the world!

Registration

- •New registration
- •Referral registration Investigations Inventory Administration Reports Utilities
- payments Receipts

Voucher

- HR
- Management
- **Finance**

Administration
Management
Quality control
management
Sample
registration
Image capturing
,editing,
annotation
Laboratory
Management

Administration Management Quality control management Sample registration Image capturing ,editing, annotation Laboratory Management + Web lab + HR Management + Finance