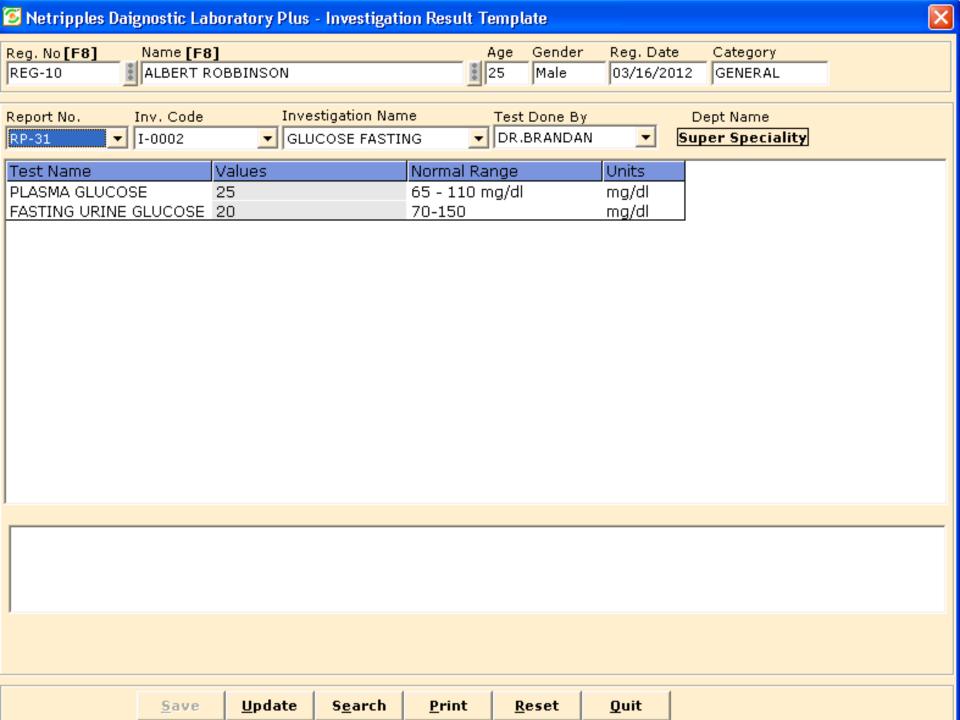

## Widest Range of LAB Software Systems in the world!

Registration

- •New registration
- •Referral registration Investigations Inventory Administration Reports Utilities Voucher payments Receipts

Administration
Management
Quality control
management
Sample
registration
Image
capturing
,editing,
annotation
Laboratory
Management

## Widest Range of LAB Software Systems in the world!

Registration

- •New registration
- •Referral registration Investigations Inventory Administration Reports Utilities
- payments Receipts

Voucher

- HR
- Management
- **Finance**

Administration
Management
Quality control
management
Sample
registration
Image capturing
,editing,
annotation
Laboratory
Management

Administration Management Quality control management Sample registration Image capturing ,editing, annotation Laboratory Management + Web lab + HR Management + Finance

Welcome JCOB NOAN

- **→** Investigations Inventory Administration Reports
- **→** Utilities **Voucher Payments** Receipts
- **→** Finance Accounting System
- → HR Management System