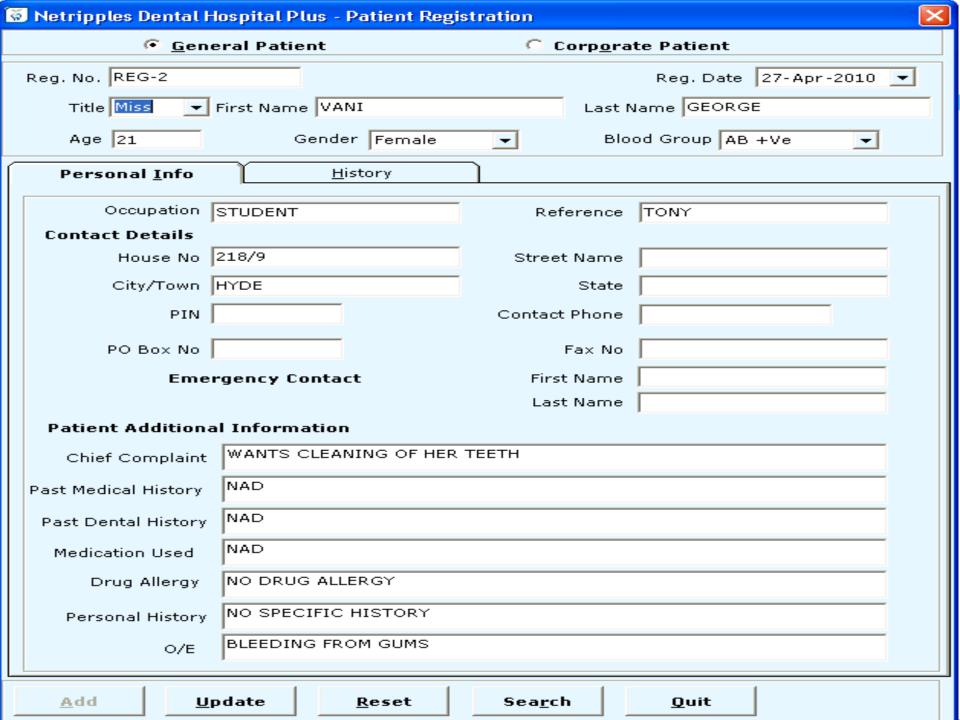

## Netripples Dental Clinic, Dental Hospital, Dental College, Idental Clinics

(Over 5 Models and Versions) Ask for Latest Releases – 2011 version