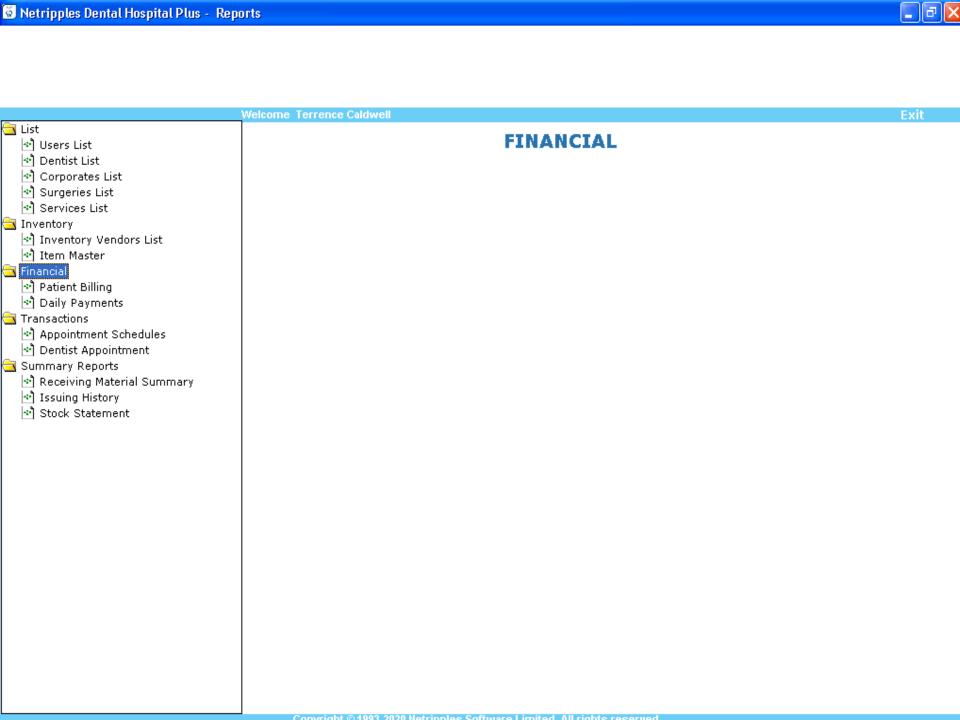

## **Devices, IDs connectivity, Flexible**

Smart Card, Reader

**Biometric** 

RFID Chip, Reader

Bar Code, Reader

Hospital@

About us Help Logout

Welcome Terrence Caldwell