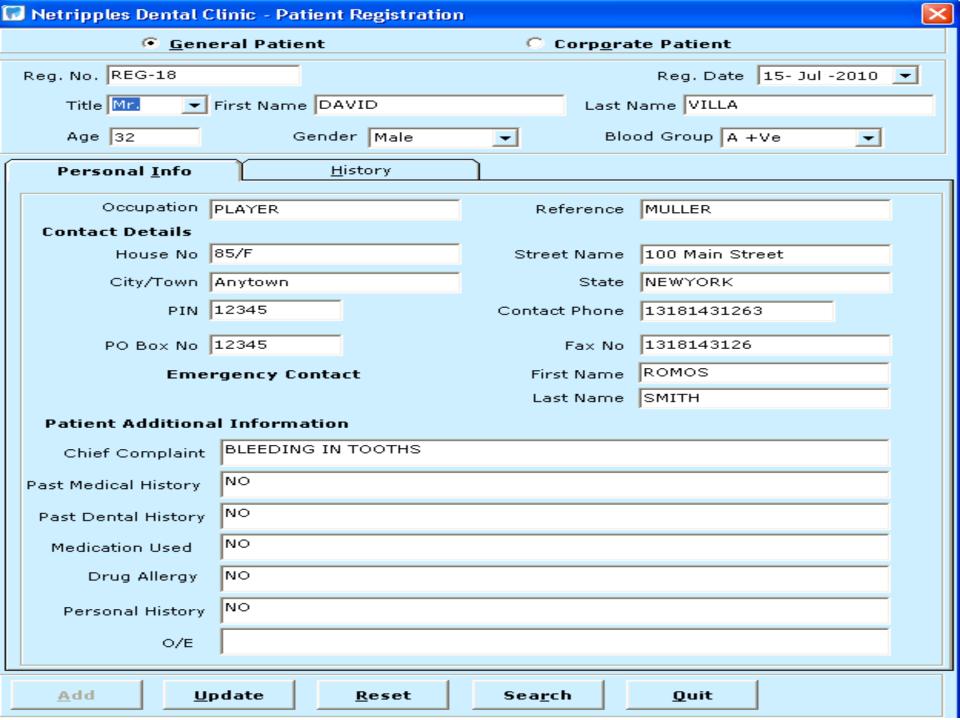

# Netripples Dental Clinic, Dental Hospital, Dental College, Idental Clinics

(Over 5 Models and Versions) Ask for Latest Releases – 2011 version