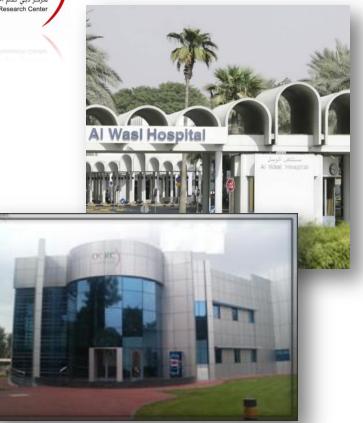

**DUBAI HEALTH AUTHORITY** 

| Organization<br>Name:         | Dubai Badar Blood Bank and Research Center,<br>Dubai                                                                                                        |
|-------------------------------|-------------------------------------------------------------------------------------------------------------------------------------------------------------|
| Country:                      | DUBAI, UNITED ARAB EMIRATES                                                                                                                                 |
| Industry:                     | A Part of Ministry of health - UAE                                                                                                                          |
| Technical<br>Environm<br>ent: | Microsoft Dot Net technology with SQL<br>database with over 20 Modules web<br>based system                                                                  |
| Installation<br>Date:         | Blood Bank with Cord Blood, Stem Cell, HLA<br>and Flow Cytometry Modules along with<br>complete Cord Blood Administration<br>Management At AL-WASI HOSPITAL |