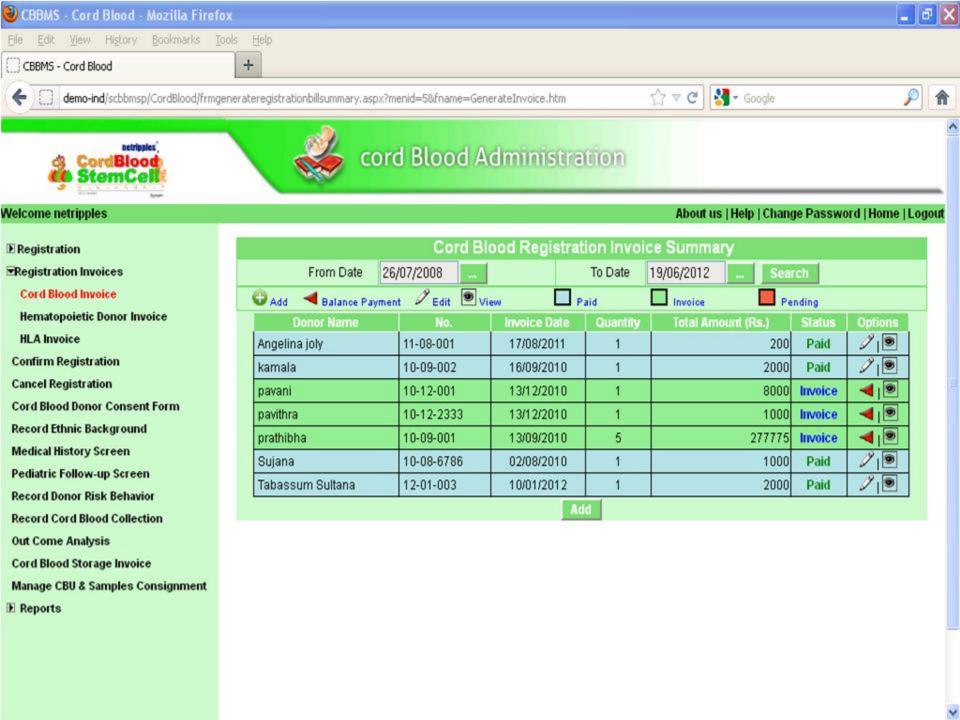

## **Netripples CBBMS Application Compliances**

- Alleles Data Class I and II (A, B, Cw DB DQ DRB etc)
- LNT and Machine Integration
- Application Development Standards
- All modules under single integrated Application
- Data Migration for old data
- Scalable for future with web domain.
- Automation and Over 100+ different reports across modules
- Interfacable with any HIS or Blood Bank Application
- Can connect to extreral Data registries