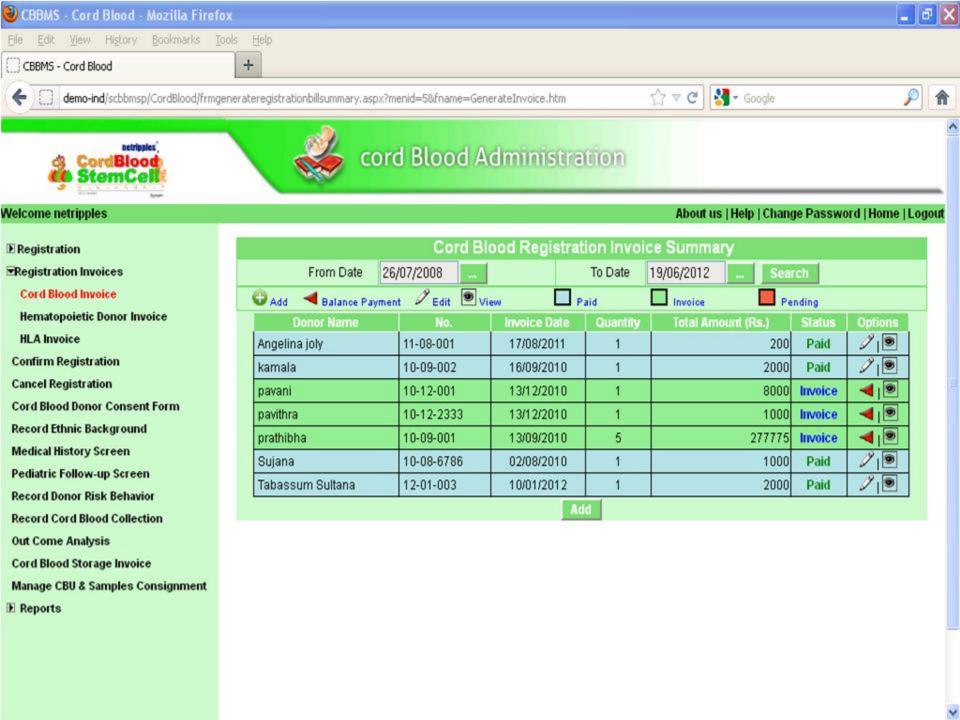

Cord Blood Bank & Stem Cell Softwares
Cord Blood Software, Cord Blood Software Plus,
Stem Cell and Cord Blood Management System
Stem Cell and Cord Blood Software Plus (Over 4 Models and Versions) Ask for Latest Releases – 2011 version