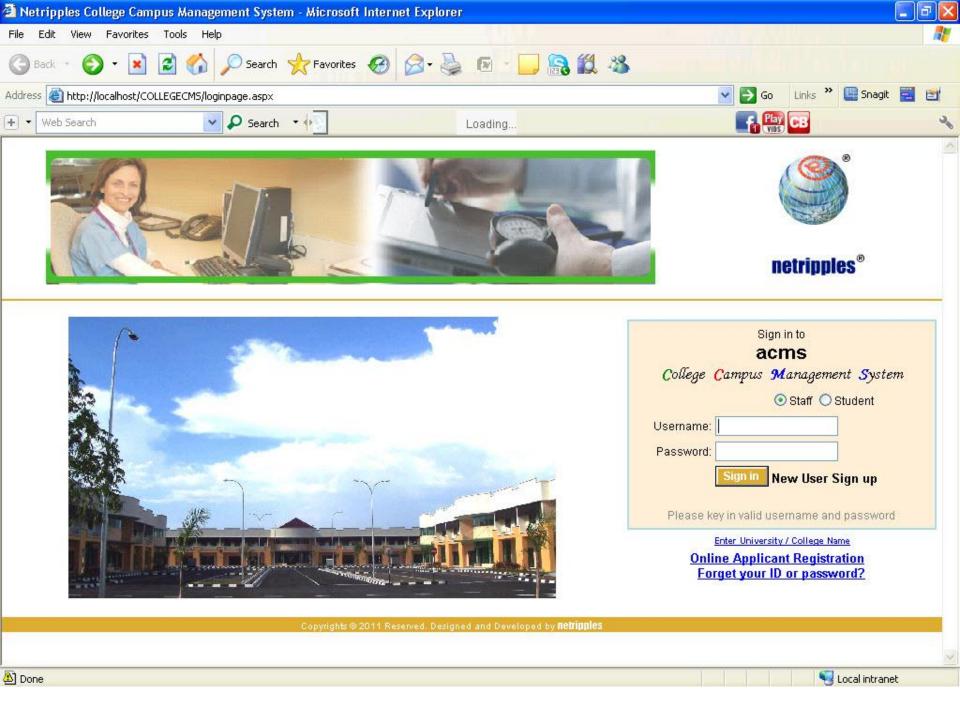

#### School / College Management Softwares

College Campus Management System, School Campus Management System ( Over 2 Models and Versions ) Ask for Latest Releases – 2011 version