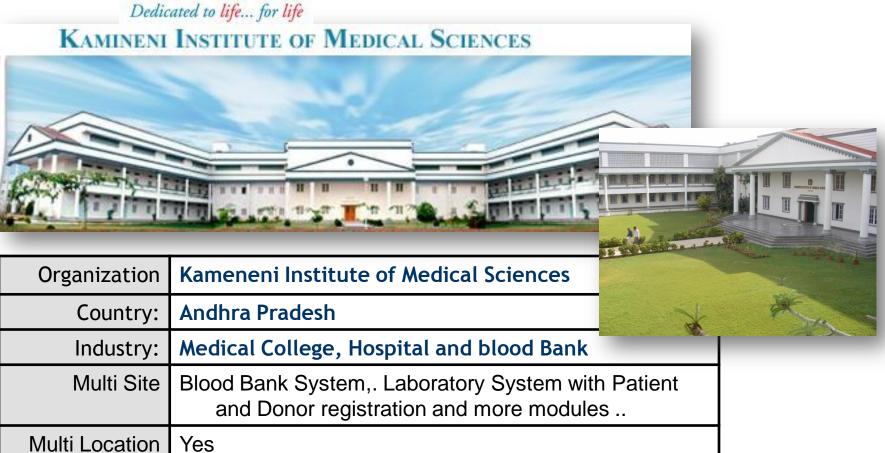

|
| Technical<br>Environmen<br>t: | Web base System with prominence given to<br>Blood Banks and Labs connectivity all over the<br>Hospitals with design and development of<br>Blood Bank and WEB LABS AND WIN LABS using<br>Microsoft Dot Net technology with SQL<br>Database |



Modules: Over 20 Modules with prominent Blood Bank and LAB modules with Web based system to be interlinked with all the Hospitals all over Malaysia to over 16 nos. Connectivity modules over the web are: 1. Finance, Assets, Inventory, Labs, Approvals, Budgets, Sample Management, Image Management, Payments, MIS reports other than normal RADT, etc.,







































| Organization<br>Name:         | Dubai Badar Blood Bank and Research Center,<br>Dubai                                                                                                        |
|-------------------------------|-------------------------------------------------------------------------------------------------------------------------------------------------------------|
| Country:                      | DUBAI, UNITED ARAB EMIRATES                                                                                                                                 |
| Industry:                     | A Part of Ministry of health - UAE                                                                                                                          |
| Technica