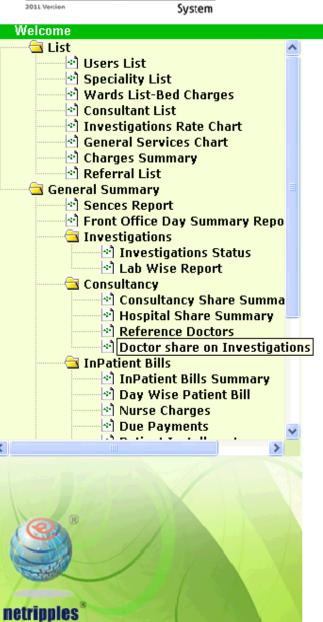

Welcome Cannon Bryan

AboutUs Help Logout

- → Patient Appointments
- **→** Out Patient Management
- **→** In Patient Management
- **→** OP /IP Investigations Management
- → Cashier Management
- **→** Setup Administration and Control
- → Reports