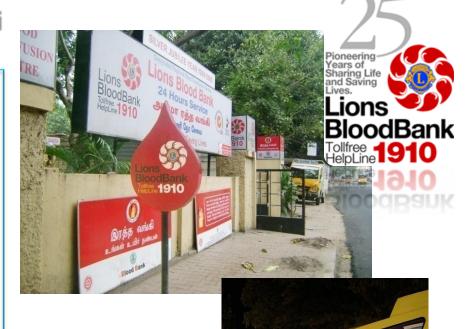

## **Largest Blood Bank in Chennai**

 Connected to Largest and Popular Govt

Hospital in Federal State AP of India.

- A complete Blood Bank System Management Version 5.0
- Standard Operating Procedures Implementation.
- Biometric,ISBT Bar Code Implementation
- Streamlined Blood unit Issues and Management
- Over 75,000 Donations per annum