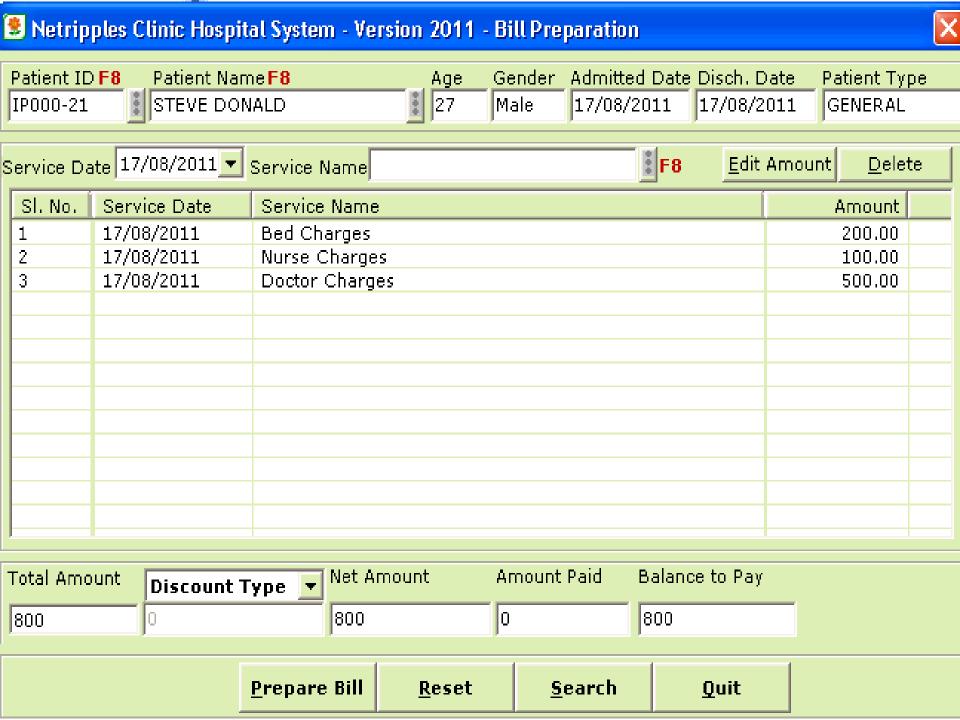

Welcome Cannon Bryan

AboutUs Help Logout

- → Patient Appointments
- **→** Out Patient Management
- **→** In Patient Management
- **→** OP /IP Investigations Management
- → Cashier Management
- **→** Setup Administration and Control
- → Reports