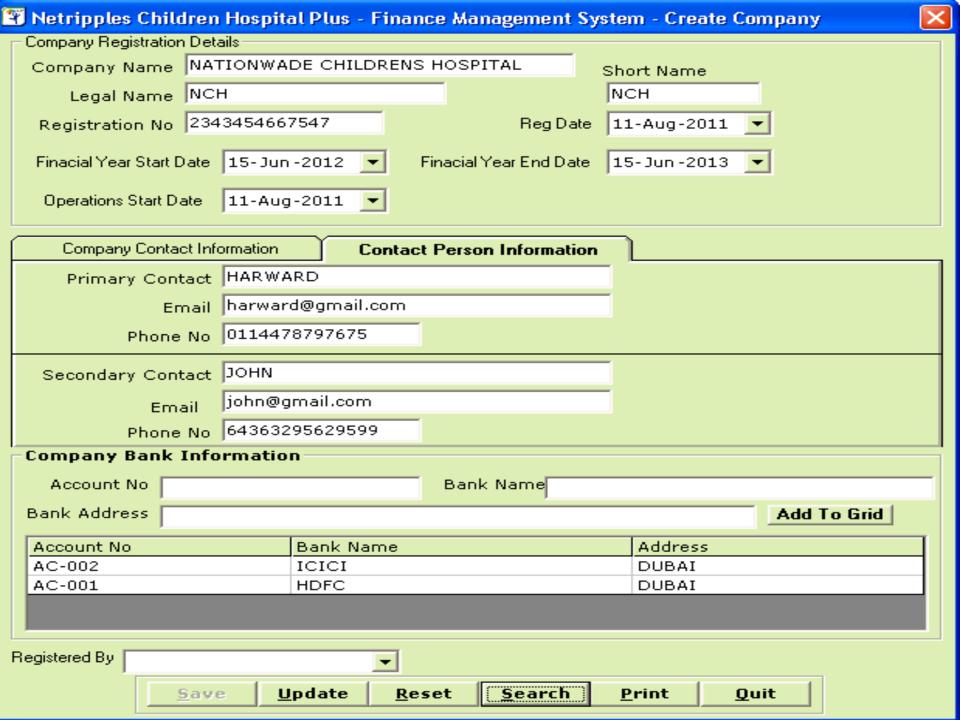

#### Financial Accounting Software

Finance Manager , Netripples Finance Management System (Over 6 Models and Versions) Ask for Latest Releases – 2011 version

- with Patent and Copyrights in 155 countries worldwide

Netripples Human Resource Manager (.net)

(Over 6 Models and Versions) Ask for Latest Releases - 2011 version

Netripples Finance Management System

(Over 6 Models and Versions) Ask for Latest Releases – 2011 version