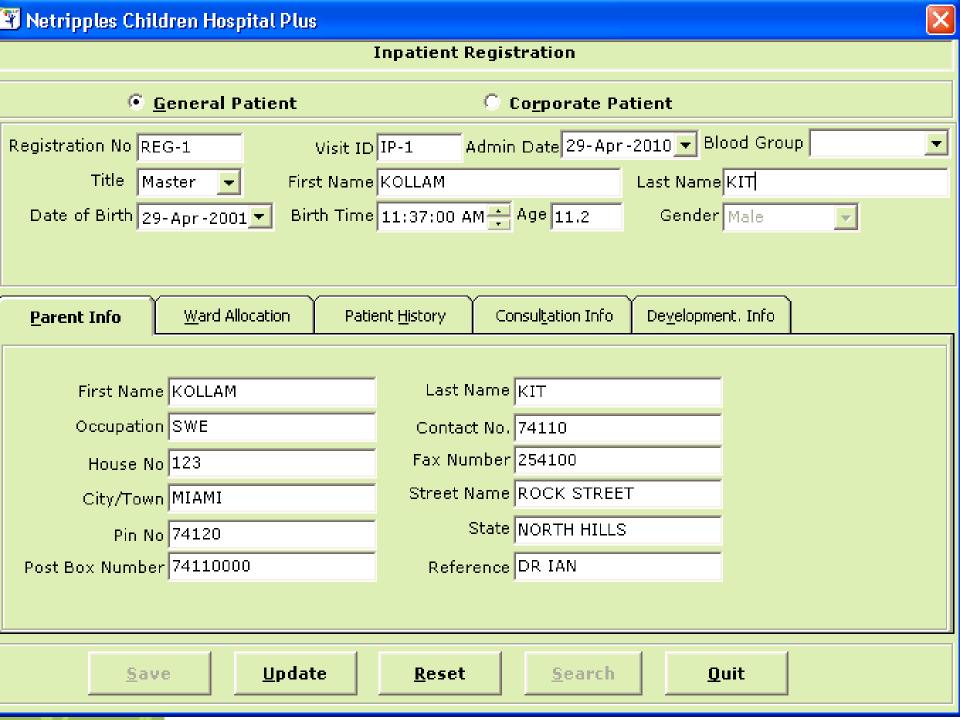

### Womens Hospital, Children Hospital (Over 4 Models and Versions

Ask for Latest Releases – 2011 version