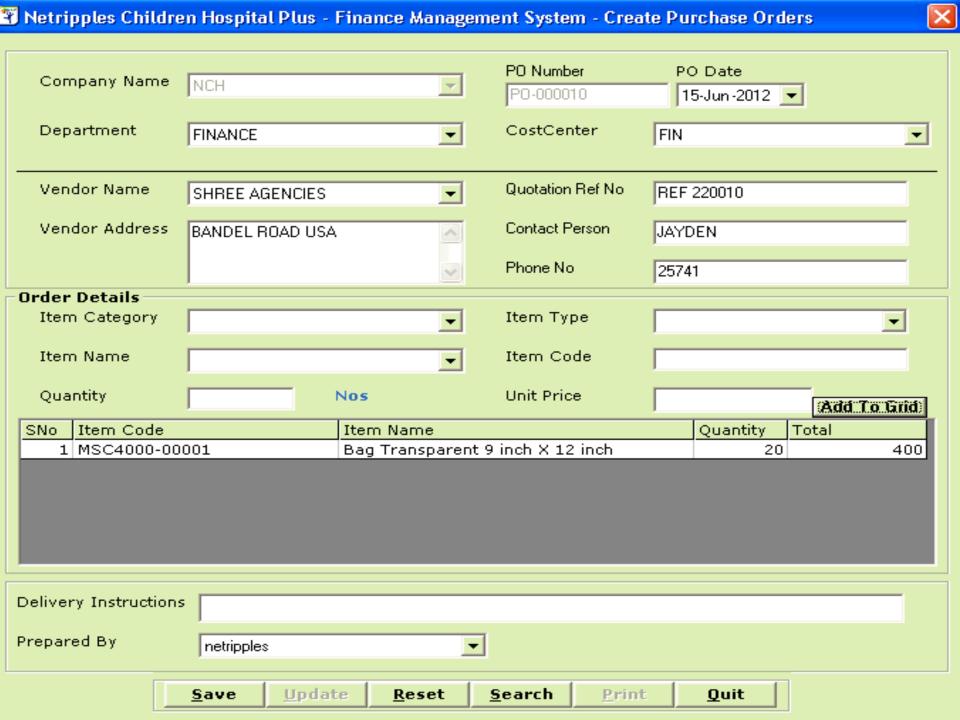

#### Financial Accounting Software

Finance Manager , Netripples Finance Management System (Over 6 Models and Versions) Ask for Latest Releases – 2011 version

- with Patent and Copyrights in 155 countries worldwide

Netripples Human Resource Manager (.net)

(Over 6 Models and Versions) Ask for Latest Releases - 2011 version

Netripples Finance Management System

(Over 6 Models and Versions) Ask for Latest Releases – 2011 version