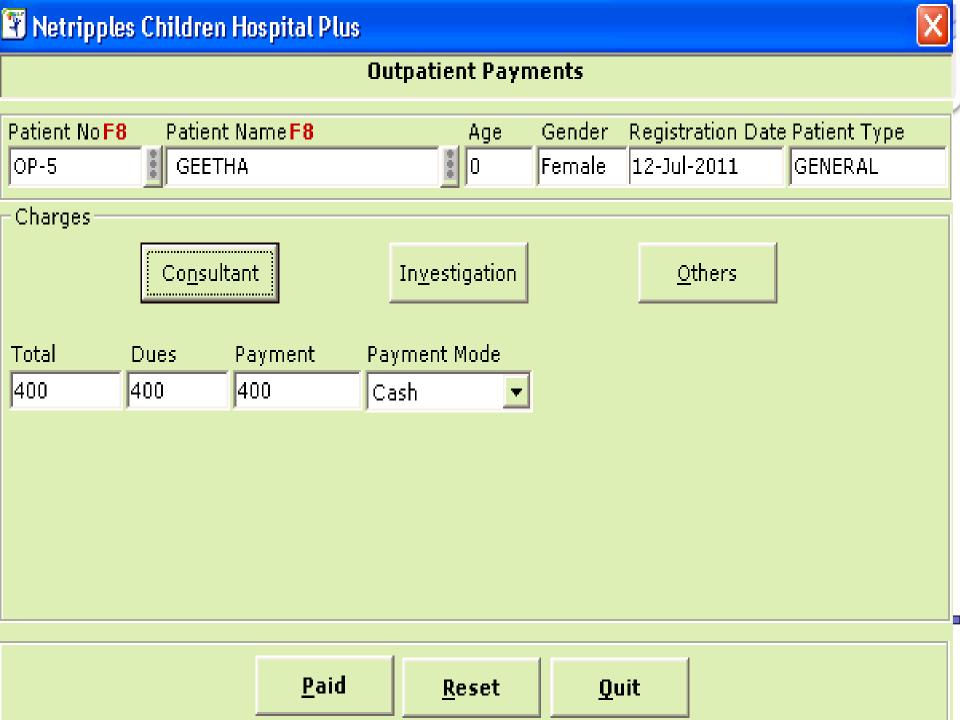

# Widest Range of Clinic, Hospital Software Systems in the world!

About us Help

Welcome HENRRY ANTHONY

→ In Patients

→ Out Patients **Appointment** 

- **→** Utilities
- → Alerts
- → Pharmacy Management
- → Finance Accounting System
- → HR Management System