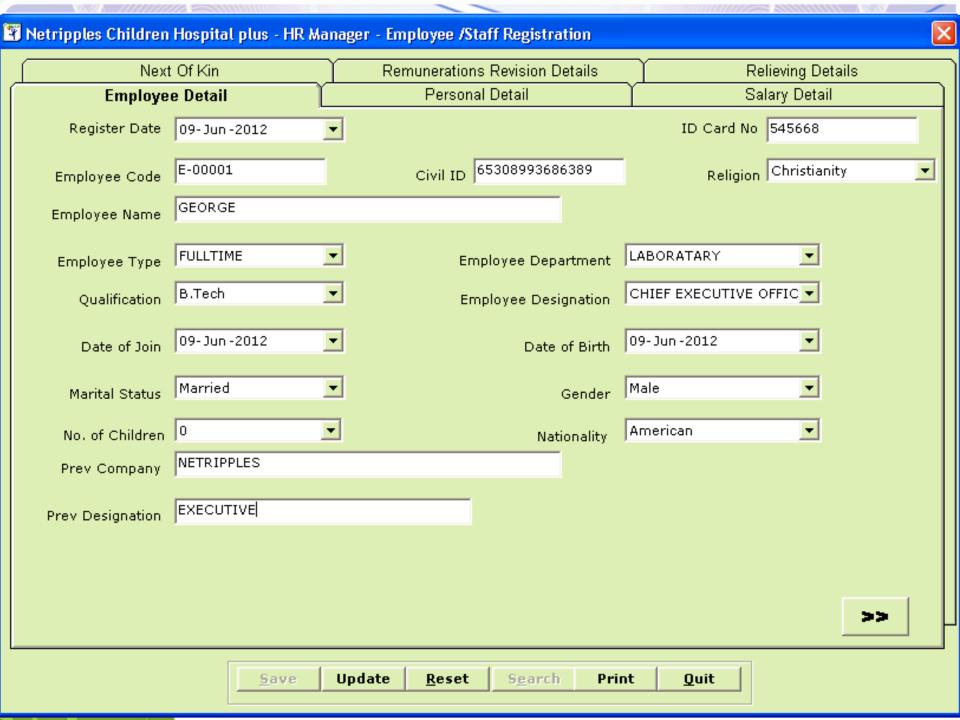

Netripples Human Resource Manager (.net)

(Over 6 Models and Versions) Ask for Latest Releases - 2011 version

Netripples Finance Management System

(Over 6 Models and Versions) Ask for Latest Releases – 2011 version