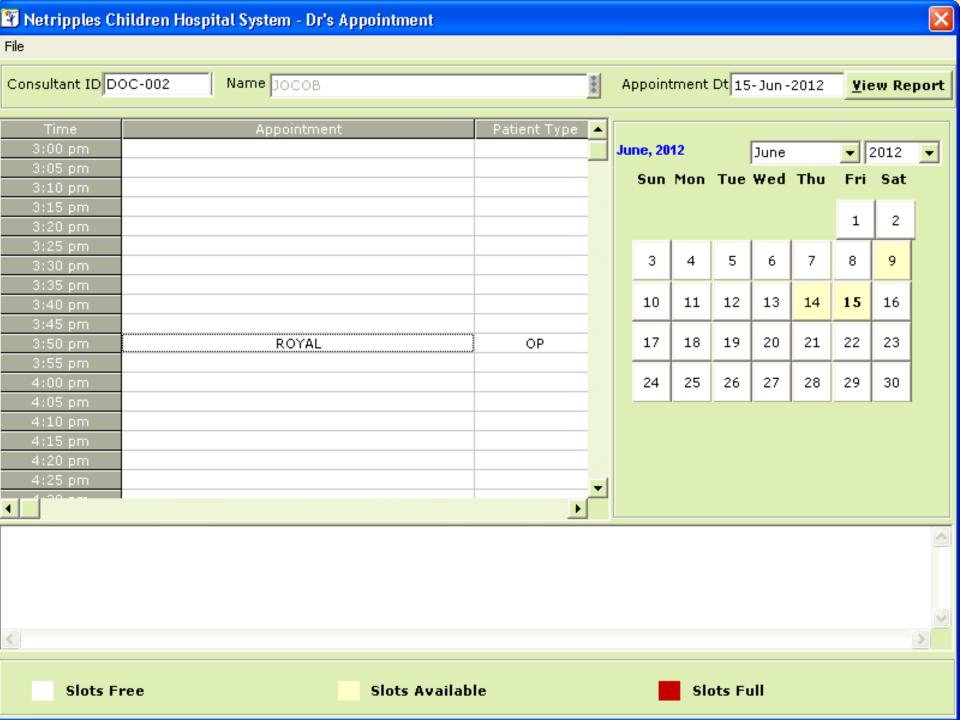

# Widest Range of Clinic, Hospital Software Systems in the world!

About us Help

Welcome HENRRY ANTHONY

→ In Patients

→ Out Patients **Appointment** 

- **→** Utilities
- → Alerts
- → Pharmacy Management
- → Finance Accounting System
- → HR Management System