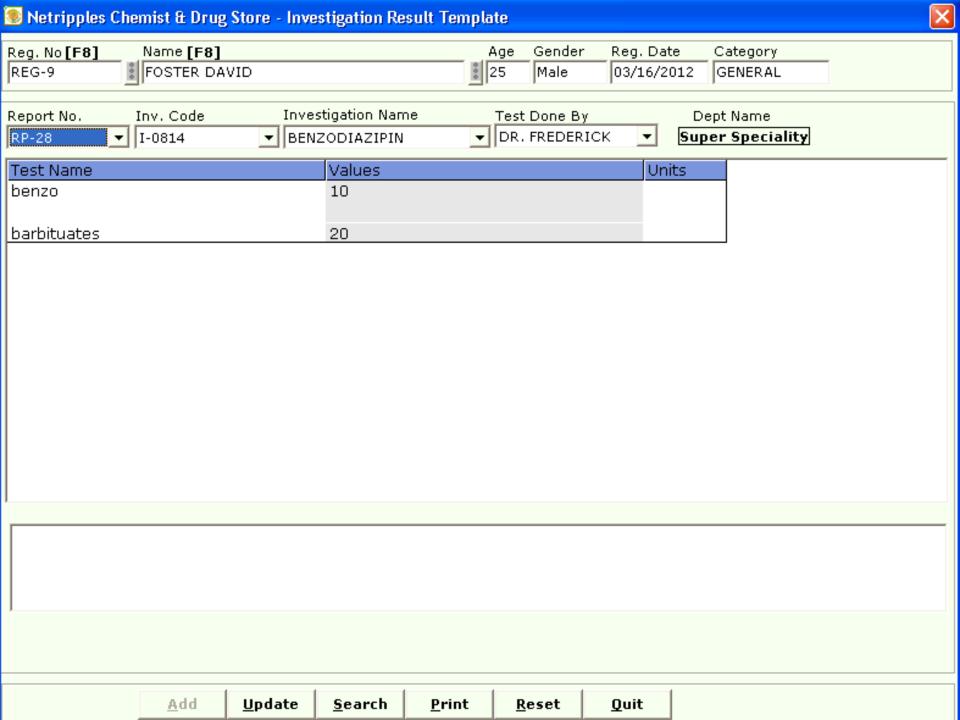

## Widest Range of Pharmacy Software Systems in the world

Registration Investigations Inventory

Administration Reports Utilities Voucher Payments Pharmacy Management

Registration Investigations Inventory Administration Reports **Utilities** Voucher **Payments** Receipts Pharmacy Management Finance Management HR Management System

## Widest Range of Pharmacy Software Systems in the world!

Manage Locations Manage Drugs Manage Supplier Manage Purchase Order Manage Receiving's Manage Supplier **Payments** Manage Purchase Returns Manage Sales\ Raise Bill Manage Sales Returns Manage Credit\ Pending Bills\ **Payments** Drug Search Reports Manage Report Header Create Pharmacy Users **Opening Balance** 