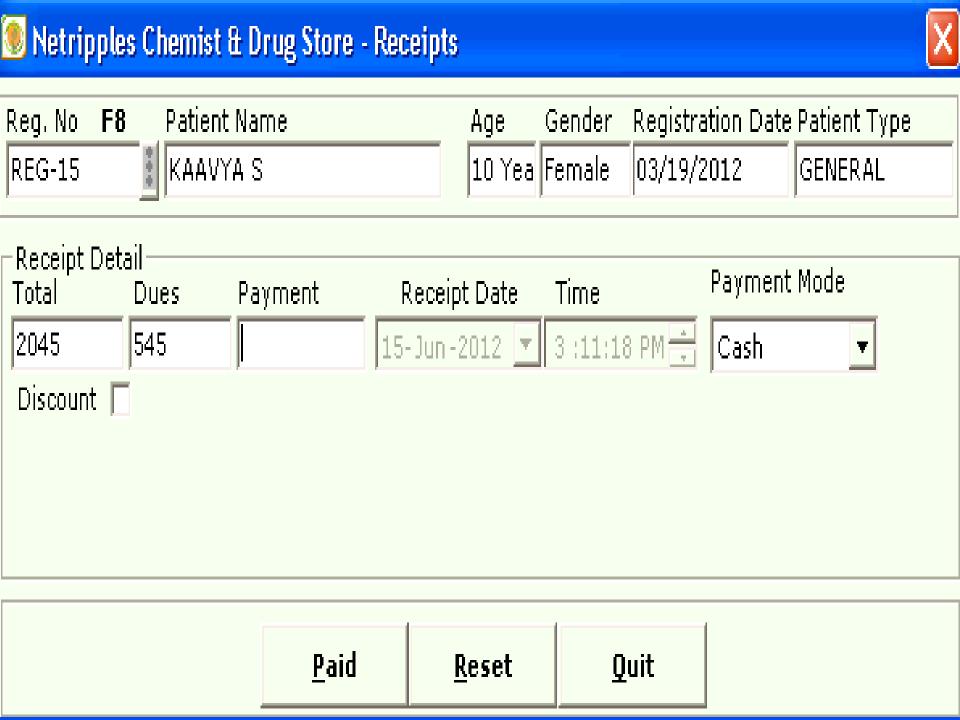

## Widest Range of Pharmacy Software Systems in the world

Registration Investigations Inventory

Administration Reports Utilities Voucher Payments Pharmacy Management

Registration Investigations Inventory Administration Reports **Utilities** Voucher **Payments** Receipts Pharmacy Management Finance Management HR Management System

## Widest Range of Pharmacy Software Systems in the world!

Manage Locations Manage Drugs Manage Supplier Manage Purchase Order Manage Receiving's Manage Supplier **Payments** Manage Purchase Returns Manage Sales\ Raise Bill Manage Sales Returns Manage Credit\ Pending Bills\ **Payments** Drug Search Reports Manage Report Header Create Pharmacy Users **Opening Balance** 