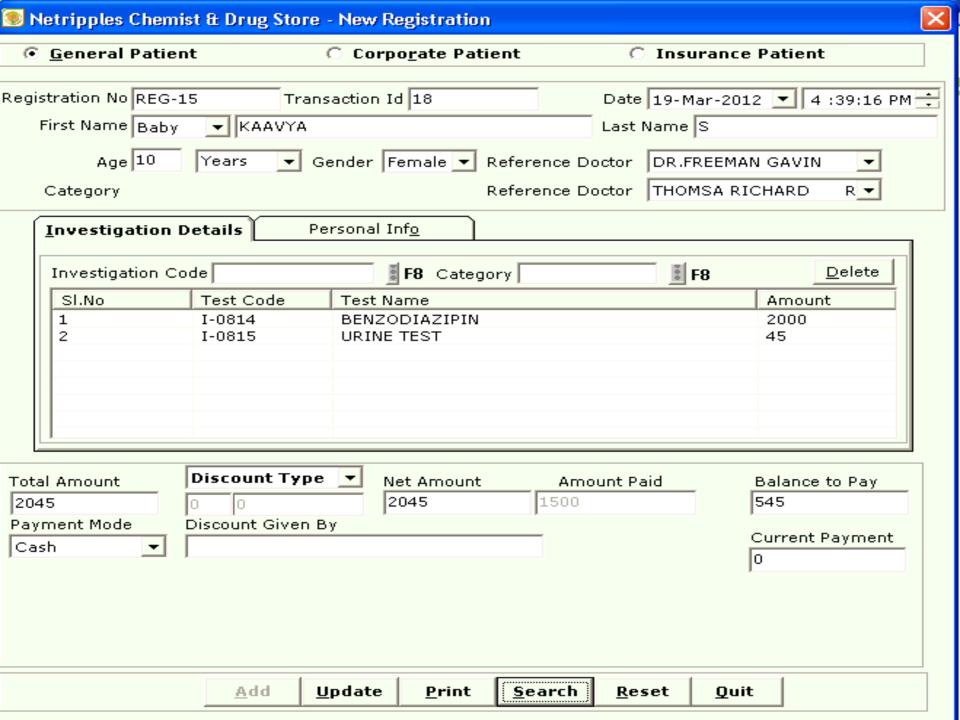

## Widest Range of Pharmacy Software Systems in the world

Registration Investigations Inventory

Administration Reports Utilities Voucher Payments Pharmacy Management

Registration Investigations Inventory Administration Reports **Utilities** Voucher **Payments** Receipts Pharmacy Management Finance Management HR Management System

## Widest Range of Pharmacy Software Systems in the world!

Manage Locations Manage Drugs Manage Supplier Manage Purchase Order Manage Receiving's Manage Supplier **Payments** Manage Purchase Returns Manage Sales\ Raise Bill Manage Sales Returns Manage Credit\ Pending Bills\ **Payments** Drug Search Reports Manage Report Header Create Pharmacy Users **Opening Balance** 