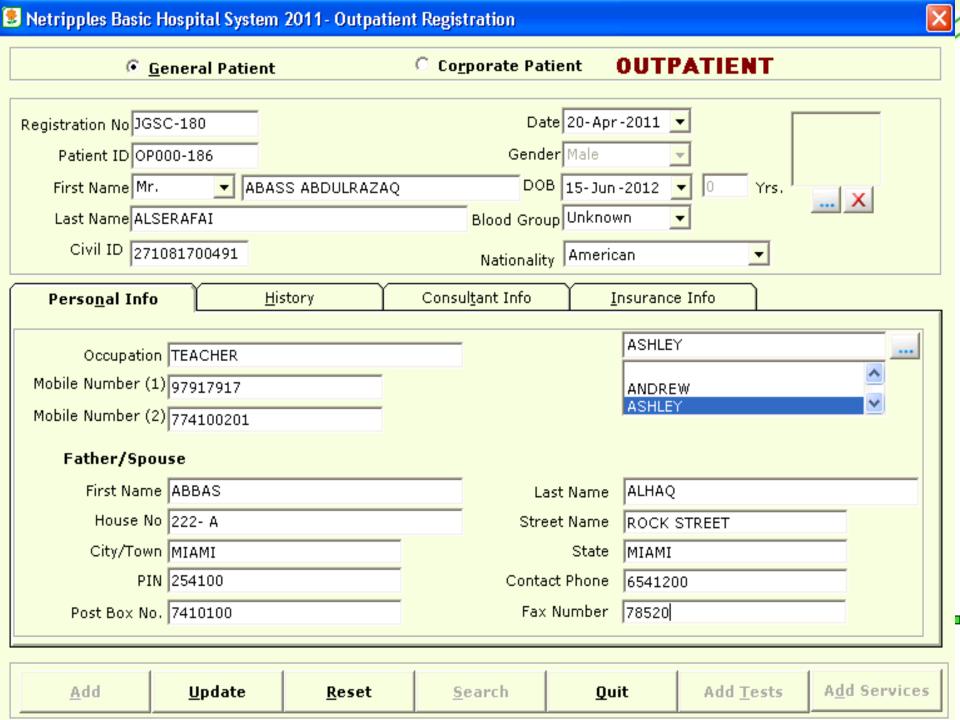

#### → Patient Appointments

- **→** Out Patient Management
- **→** In Patient Management
- **→** OP /IP Investigations Management
- → Cashier Management
- **→** HR Management
- **→** Finance Management
- **→** Setup Administration and Control
- → Reports