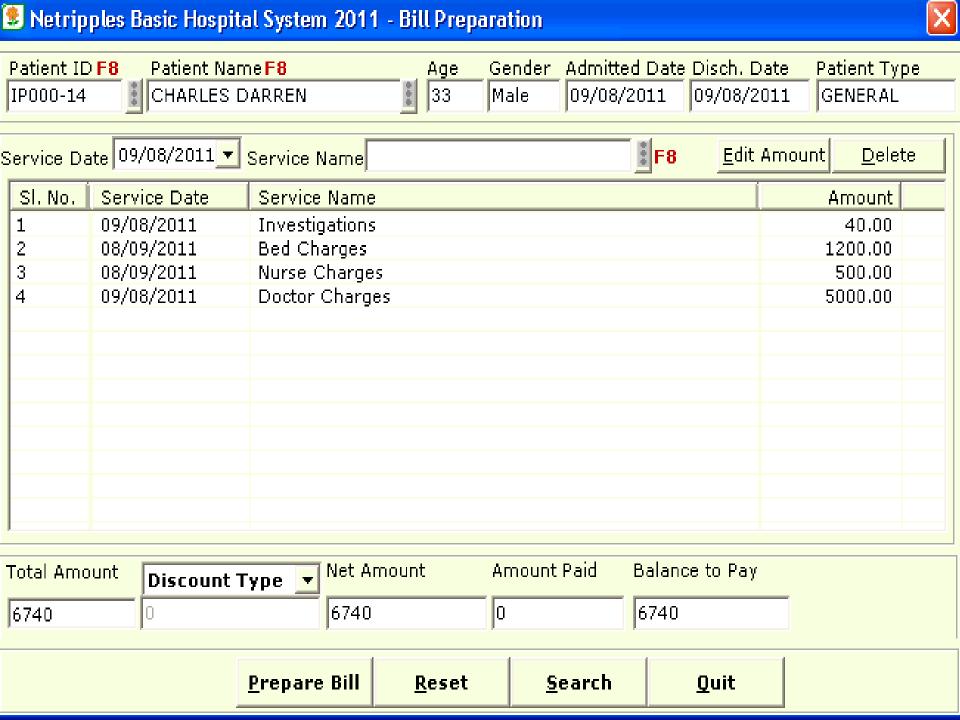

#### CASHIER SUMMARY

You can now buy online at <a href="https://www.netripples.com">www.netripples.com</a>