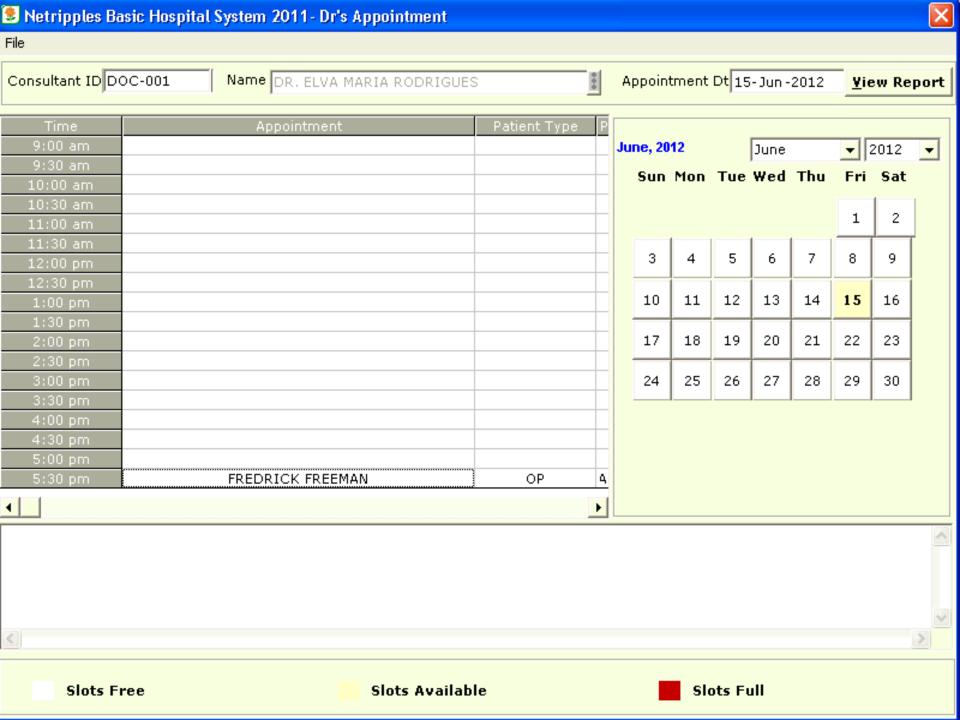

#### → Patient Appointments

- **→** Out Patient Management
- **→** In Patient Management
- **→** OP /IP Investigations Management
- → Cashier Management
- **→** HR Management
- **→** Finance Management
- **→** Setup Administration and Control
- → Reports