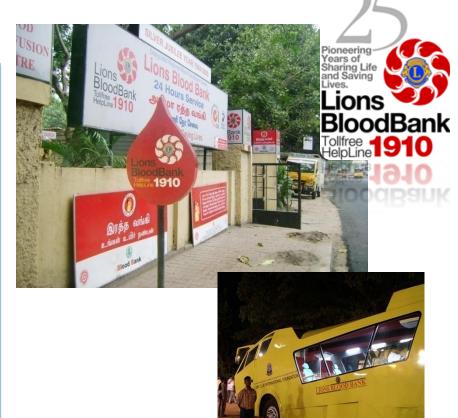

### Largest Blood Bank in Chennai

 Connected to Largest and Popular Govt

Hospital in Federal State AP of India.

- A complete Blood Bank System Management Version 5.0
- Standard Operating Procedures Implementation.
- Biometric, ISBT Bar Code
   Implementation
- Streamlined Blood unit Issues and Management
- Over 75,000 Donations per annum