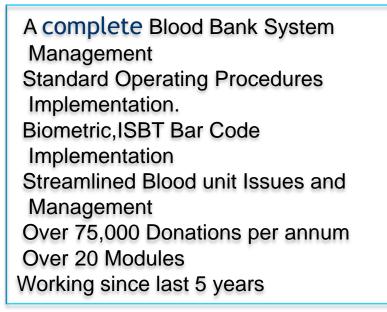

### Largest Blood Bank in Chennai

 Connected to Largest and Popular Govt

Hospital in Federal State AP of India.

- A complete Blood Bank System Management Version 5.0
- Standard Operating Procedures Implementation.
- Biometric, ISBT Bar Code
   Implementation
- Streamlined Blood unit Issues and Management
- Over 75,000 Donations per annum