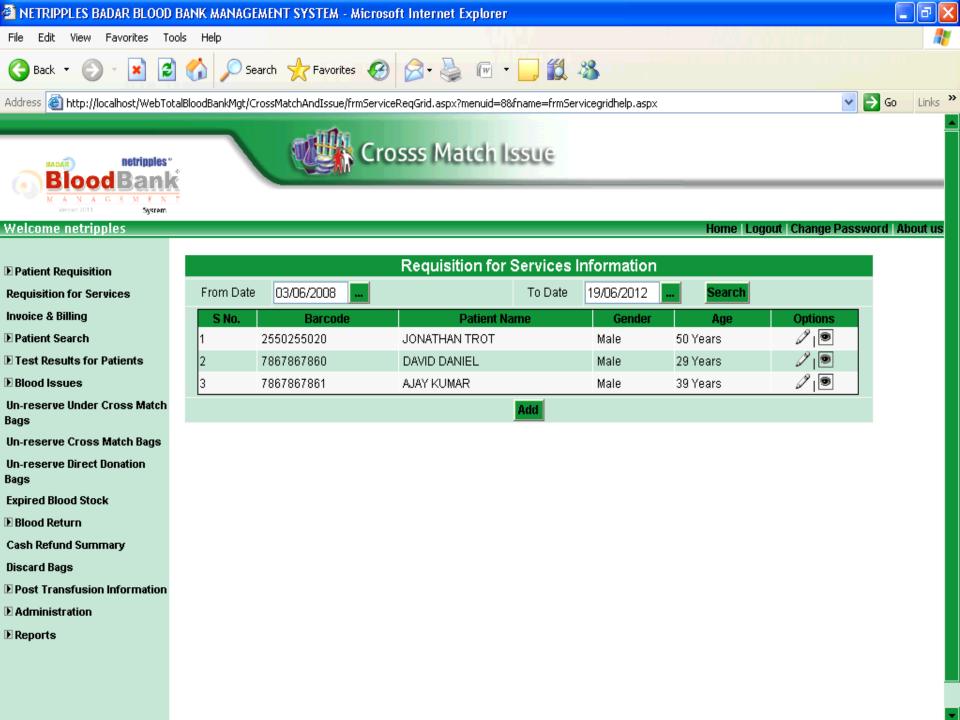

#### Netripples Blood Bank Softwares

Badar Bloodbank, Ideal Bloodbank, Voluntary Bloodbank, Blood Bank Management

Softwares, Blood Bank Network (Over 9 Models and Versions) Ask for Latest Releases – 2011 version