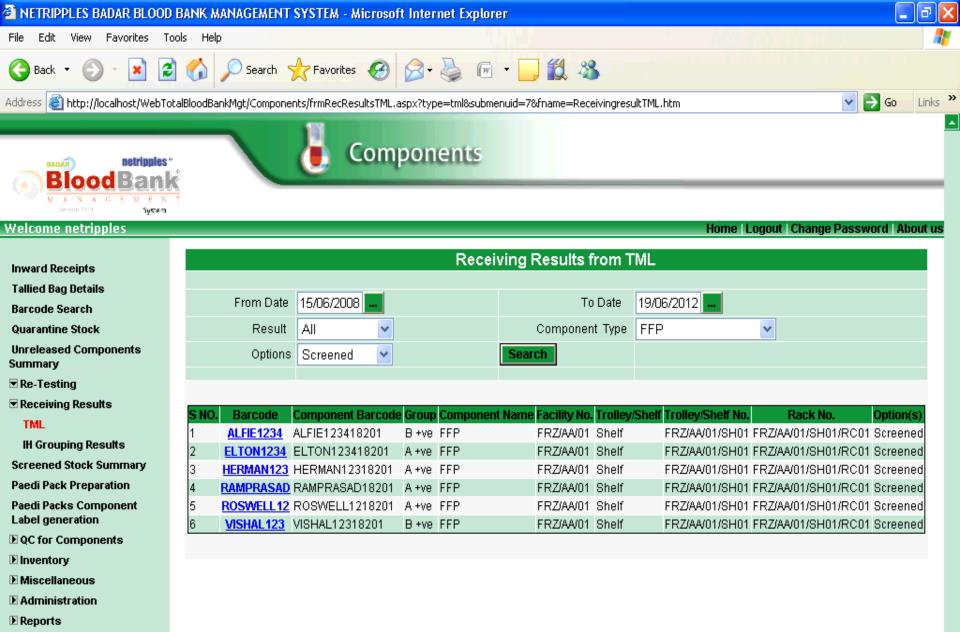

#### Netripples Blood Bank Softwares

Badar Bloodbank, Ideal Bloodbank, Voluntary Bloodbank, Blood Bank Management

Softwares, Blood Bank Network (Over 9 Models and Versions) Ask for Latest Releases – 2011 version