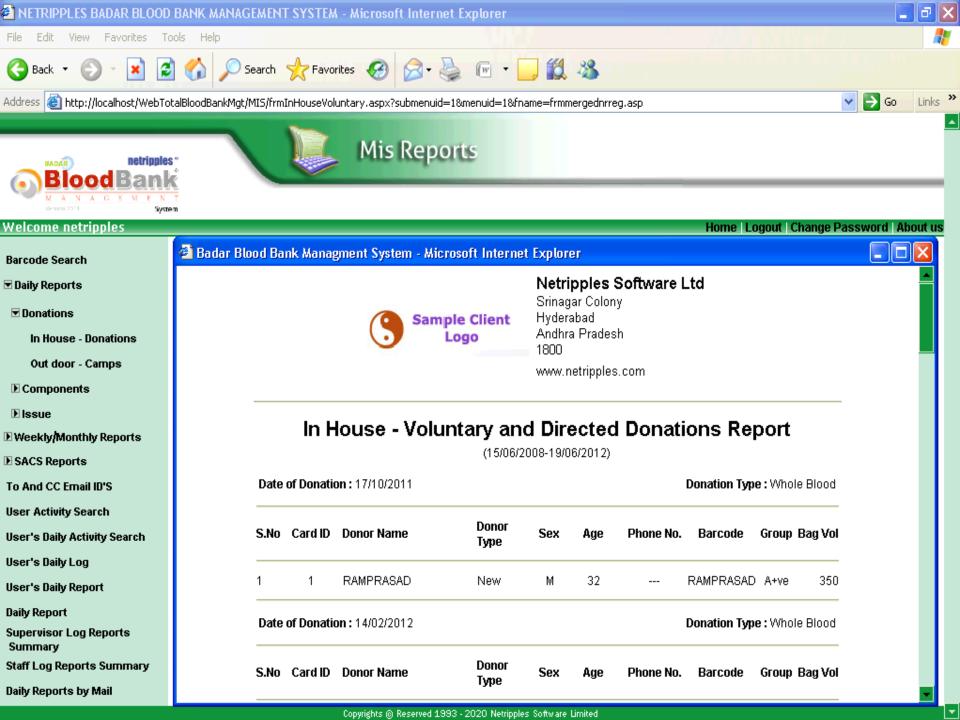

#### Netripples Blood Bank Softwares

Badar Bloodbank, Ideal Bloodbank, Voluntary Bloodbank, Blood Bank Management

Softwares, Blood Bank Network (Over 9 Models and Versions) Ask for Latest Releases – 2011 version