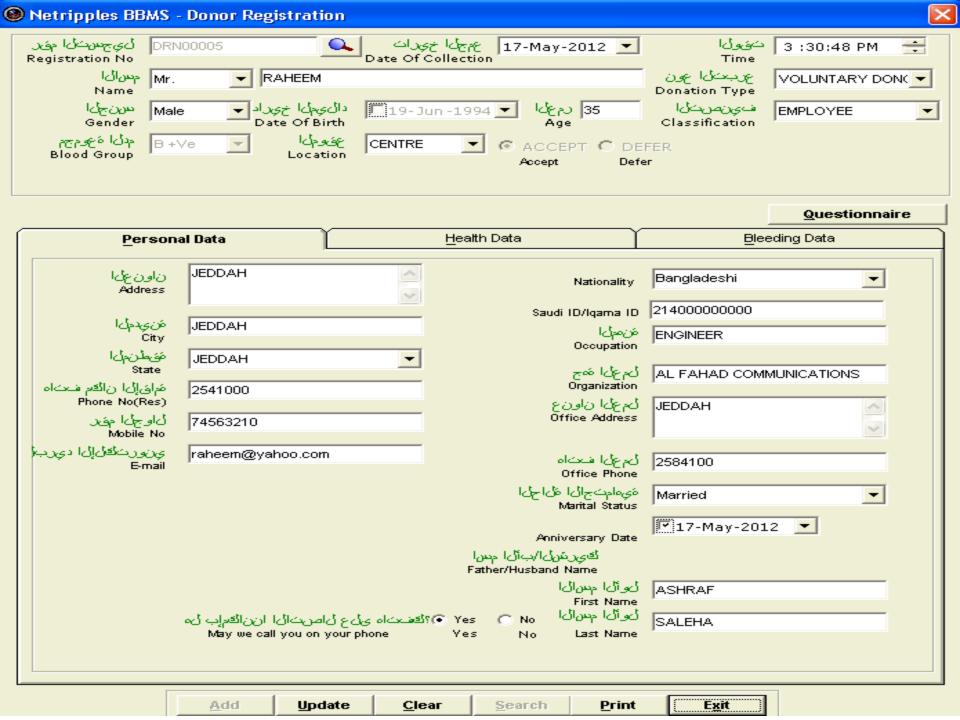

#### Welcome Netripples Software Ltd

Help Logout About Us

- Donor Registration Management
- Blood Screening Management
- → Components Management
- Blood Requisition Management
- → Cross Matching and Blood Issues
- → Blood Discards
- Finance and Billing
- → Returns
- Blood Inventory Management
- Quality Control Management
- → Hemophilia
- → Blood Bank Vendors Management
- → HRM
- → Administration
- → Donor Recruitment
- Reports
- → Utilities Management