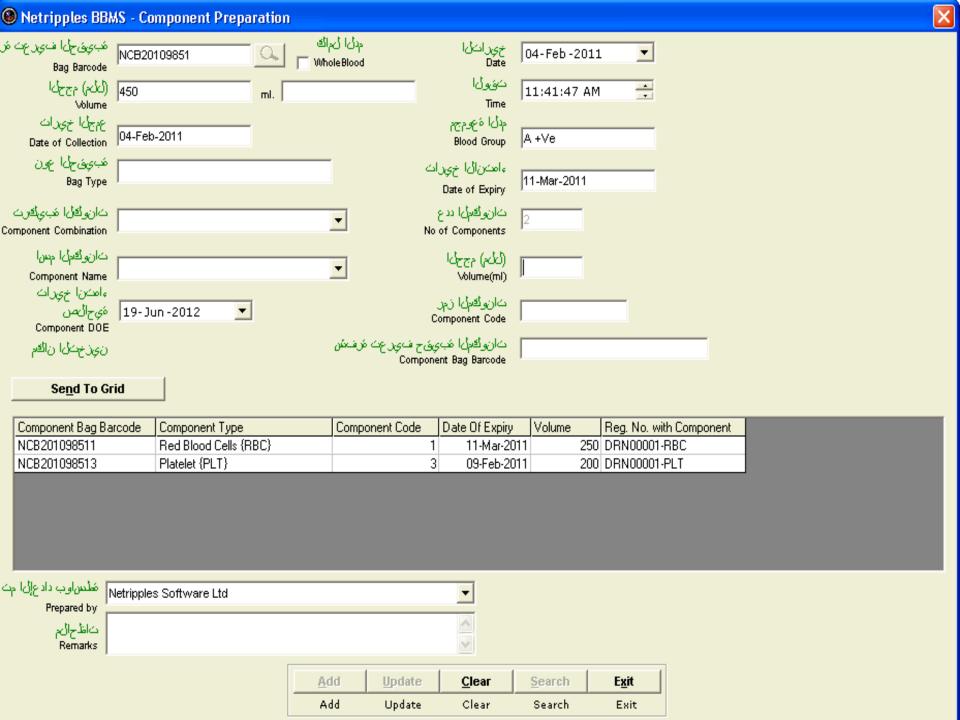

#### Welcome Netripples Software Ltd

Help Logout About Us

- Donor Registration Management
- Blood Screening Management
- → Components Management
- Blood Requisition Management
- → Cross Matching and Blood Issues
- → Blood Discards
- Finance and Billing
- → Returns
- Blood Inventory Management
- Quality Control Management
- → Hemophilia
- → Blood Bank Vendors Management
- → HRM
- → Administration
- → Donor Recruitment
- Reports
- → Utilities Management