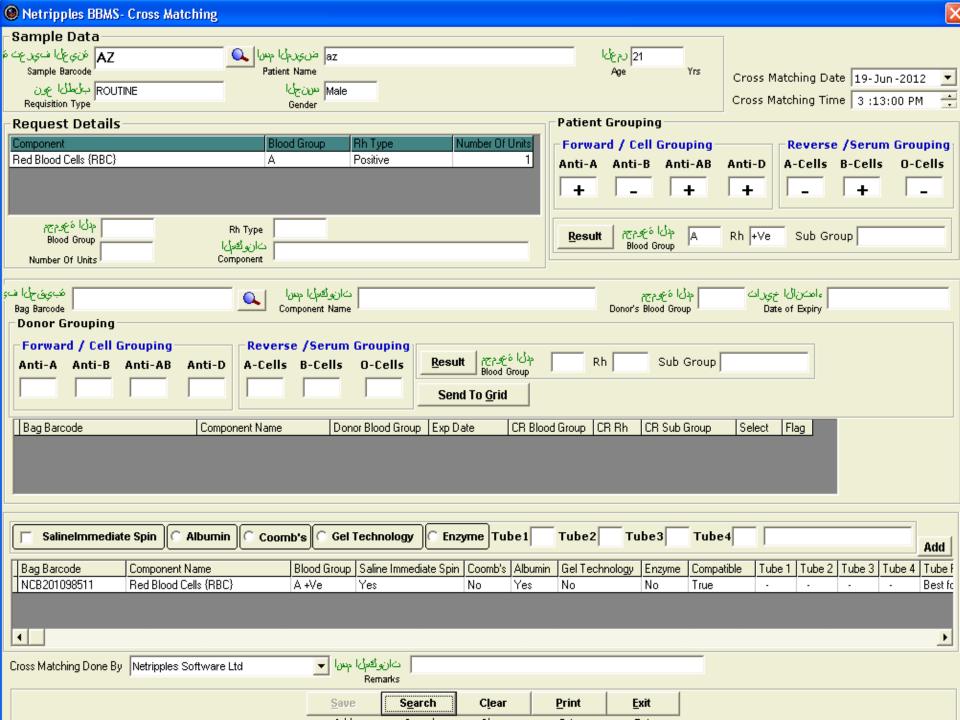

#### Welcome Netripples Software Ltd

Help Logout About Us

- Donor Registration Management
- Blood Screening Management
- → Components Management
- Blood Requisition Management
- → Cross Matching and Blood Issues
- → Blood Discards
- Finance and Billing
- → Returns
- Blood Inventory Management
- Quality Control Management
- → Hemophilia
- → Blood Bank Vendors Management
- → HRM
- → Administration
- → Donor Recruitment
- Reports
- → Utilities Management