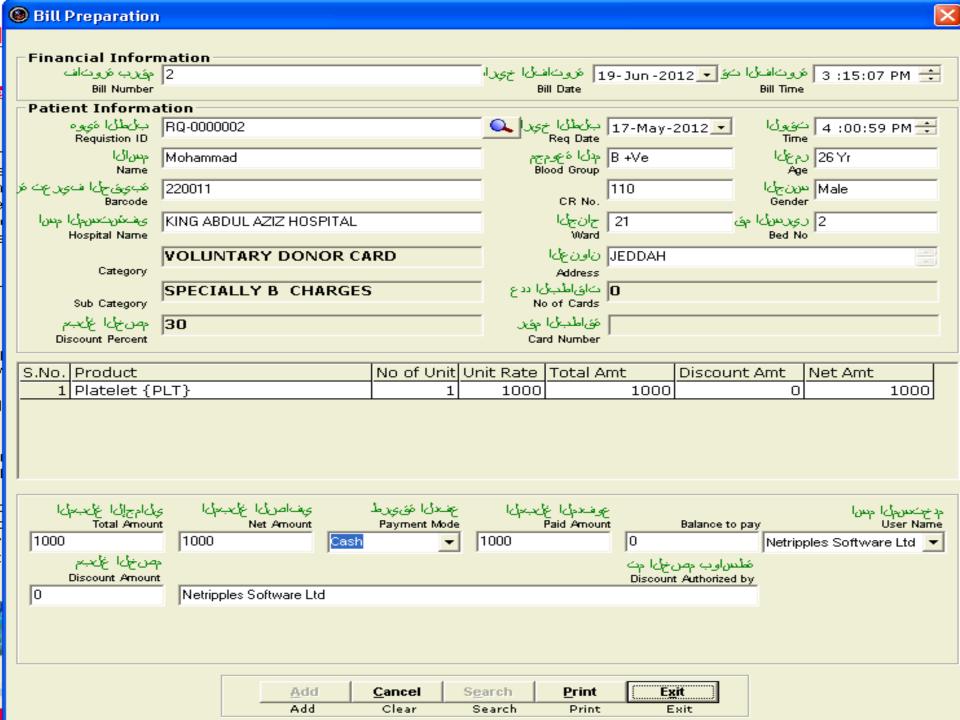

#### Welcome Netripples Software Ltd

Help Logout About Us

- Donor Registration Management
- Blood Screening Management
- → Components Management
- Blood Requisition Management
- → Cross Matching and Blood Issues
- → Blood Discards
- Finance and Billing
- → Returns
- Blood Inventory Management
- Quality Control Management
- → Hemophilia
- → Blood Bank Vendors Management
- → HRM
- → Administration
- → Donor Recruitment
- Reports
- → Utilities Management