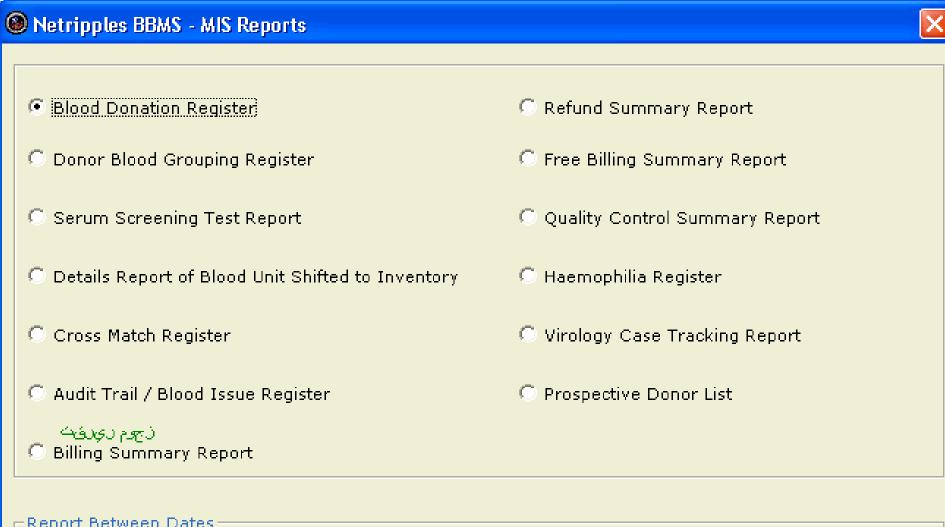

Donor Management Immuno Hematology Lab TM Lab Components Cross Match & Issue HR Management Administration MIS Reports And over 15 Modules