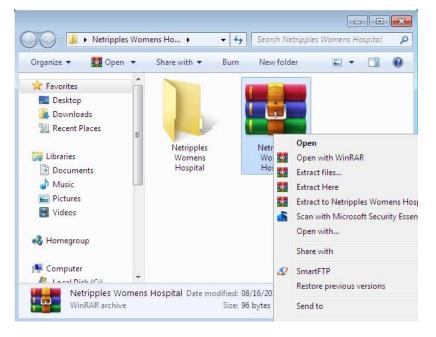

### Database Installation:

Once the download is complete, extract the RAR file as shown in the screenshot.

An installation guide is provided in the RAR file to help in installing Microsoft SQL Server. Follow the instructions to install your chosen version of SQL Server.