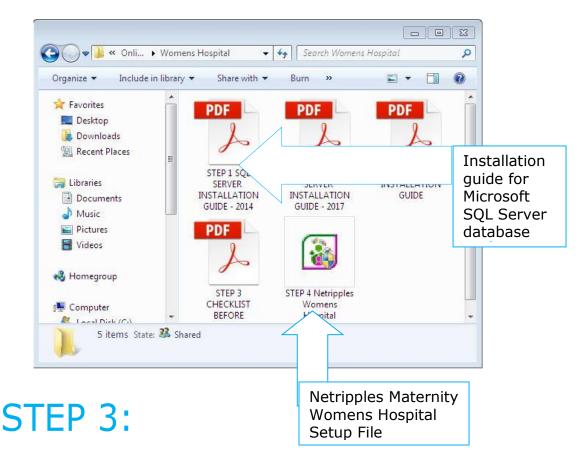

### Database Installation:

Once the download is complete, extract the RAR file as shown in the screenshot.

An installation guide is provided in the RAR file to help in installing Microsoft SQL Server. Follow the instructions to install your chosen version of SQL Server.

### Installing Netripples Womens Hospital :

Once the database has been installed successfully, run the Netripples Womens Hospital Setup file from the downloaded RAR archive by doubleclicking on it.

|                                                | VY VY VY .110  |
|------------------------------------------------|----------------|
| Netripples Womens Hospital - Application Setup | x              |
| Womens<br>Hospital                             |                |
| Click Install to begin the installation.       |                |
| Click Cancel to exit the wizard.               |                |
|                                                |                |
|                                                |                |
|                                                |                |
| InstallShield                                  |                |
|                                                | Install Cancel |