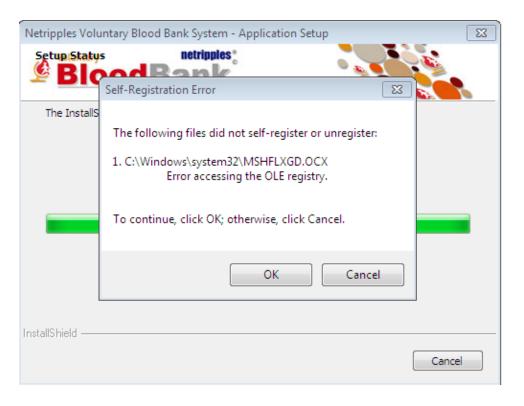

Depending on the speed of your system, the installation may take up to 10 minutes to complete.

Setup will now install the following files if they are missing in your system. This is an important step in the install process. Don't Click on Cancel. Please click on OK to continue