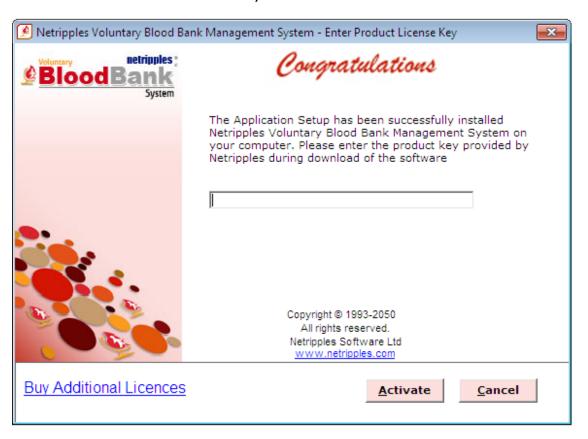

### STEP 5:

You'll now be prompted to enter your Product key or License Key. You will have received your Product Key at your registered email address (if you have downloaded the software) or in the Text Document in the CD/DVD if you had the software delivered to your address

Please enter it now and click on Activate to activate your Product

NOTE: - Internet connection should be required for activating the Product Key