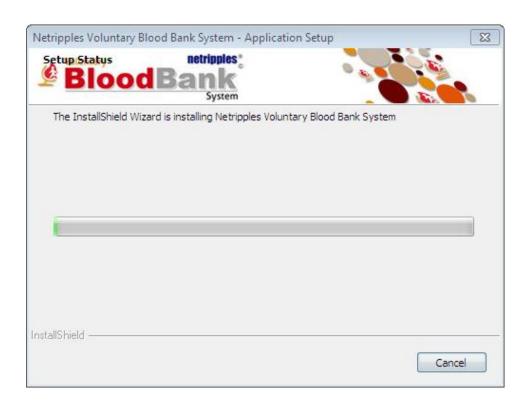

Netripples Voluntary Blood Bank System - Application Setup

Voluntary Blood Bank
System

Click Install to begin the installation.

Click Cancel to exit the wizard.

InstallShield

Install Cancel

Click on **Install** to begin the installation

Depending on the speed of your system, the installation may take up to 10 minutes to complete.

Setup will now install the following files if they are missing in your system. This is an important step in the install process. Don't Click on Cancel. Please click on OK to continue