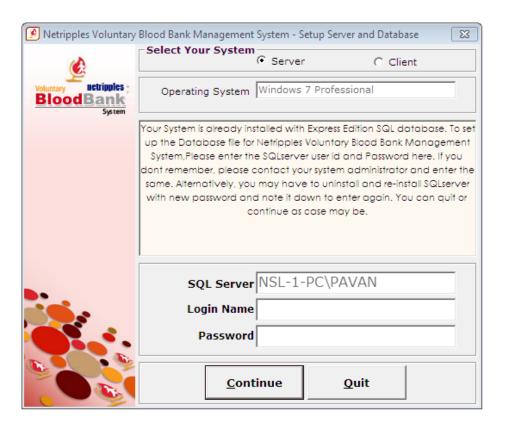

#### STEP 4:

You will now find the application has been installed on your computer. When you run the application for the first time, you will be prompted to enter your SQL Server database details as shown below.

Enter Login Name as sa and Password as nsl@123. If already installed SQL server will you may need to change the Login Name, Password as above, then click on Continue.