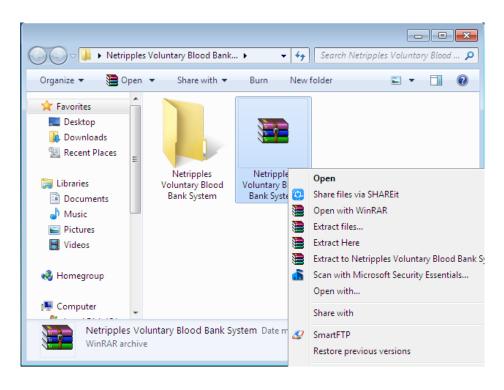

#### **Database Installation:**

Once the download is complete, extract the RAR file as shown in the screenshot.

An installation guide is provided in the RAR file to help in installing Microsoft SQL Server. Follow the instructions to install your chosen version of SQL Server.

# Installing Netripples Voluntary Blood Bank System:

Once the database has been installed successfully, run the Netripples Voluntary Blood Bank System Setup file from the downloaded RAR archive by double-clicking on it.