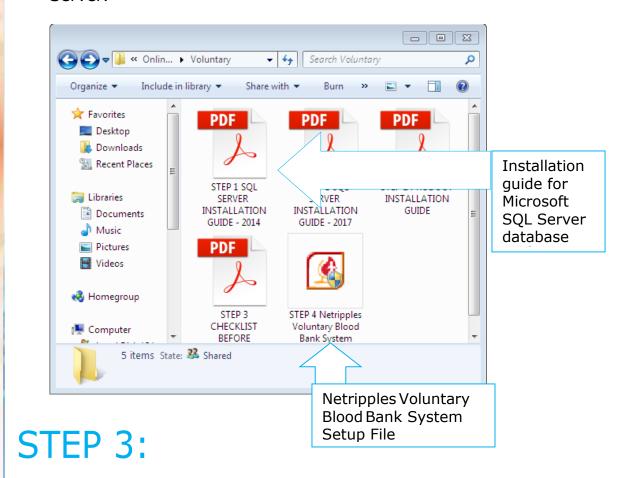

#### **Database Installation:**

Once the download is complete, extract the RAR file as shown in the screenshot.

An installation guide is provided in the RAR file to help in installing Microsoft SQL Server. Follow the instructions to install your chosen version of SQL Server.

# Installing Netripples Voluntary Blood Bank System:

Once the database has been installed successfully, run the Netripples Voluntary Blood Bank System Setup file from the downloaded RAR archive by double-clicking on it.