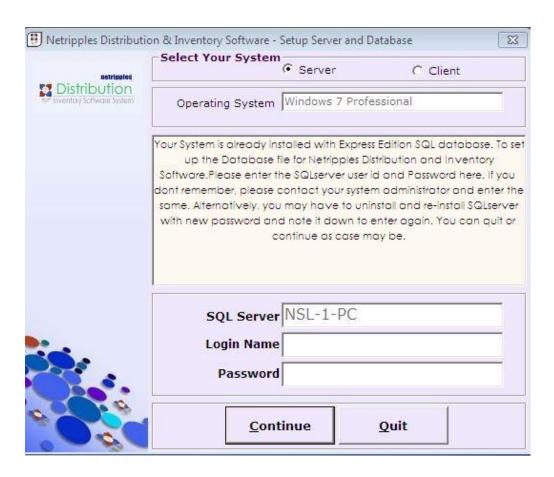

#### STEP 4:

You will now find the application has been installed on your computer. When you run the application for the first time, you will be prompted to enter your SQL Server database details as shown below.

Enter Login Name as sa and Password as nsl@123. If already installed SQL server will you may need to change the Login Name, Password as above, then click on Continue.