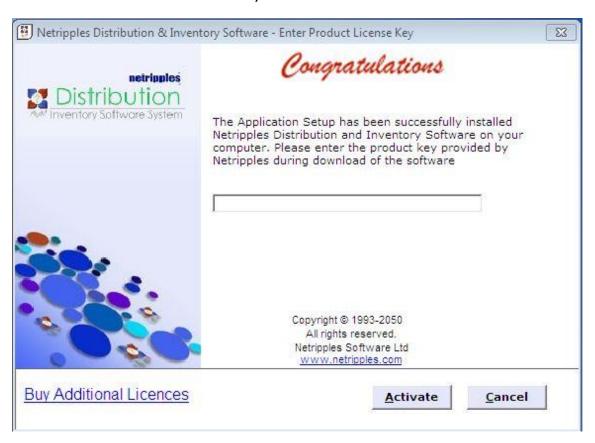

### STEP 5:

You'll now be prompted to enter your Product key or License Key. You will have received your Product Key at your registered email address (if you have downloaded the software) or in the Text Document in the CD/DVD if you had the software delivered to your address

Please enter it now and click on Activate to activate your Product

NOTE: - Internet connection should be required for activating the Product Key