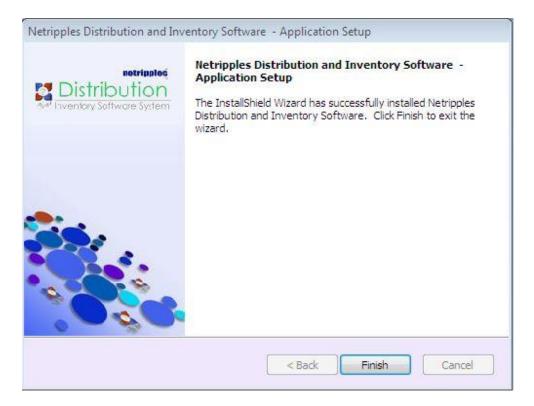

Netripples Distribution & Inventory Software:

Once the database has been installed successfully, run the Netripples Distribution & Inventory Software Setup file from the downloaded RAR archive by double-clicking on it.





Netripples Distribution

\*\*Distribution\*\*

Click Install to begin the installation.

Click Cancel to exit the wizard.

InstallShield

Install Cancel

Install Cancel

Click on **Install** to begin the installation

Depending on the speed of your system, the installation may take up to 10 minutes to complete.







Setup will now install the following files if they are missing in your system. This is an important step in the install process. Don't Click on Cancel. Please click on OK to continue







Once it is done, click on Finish to complete the installation.







#### STEP 4:

You will now find the application has been installed on your computer. When you run the application for the first time, you will be prompted to enter your SQL Server database details as shown below.



Enter Login Name as sa and Password as nsl@123. If already installed SQL server will you may need to change the Login Name, Password as above, then click on Continue.





### STEP 5:

You'll now be prompted to enter your Product key or License Key. You will have received your Product Key at your registered email address (if you have downloaded the software) or in the Text Document in the CD/DVD if you had the software delivered to your address



Please enter it now and click on Activate to activate your Product

NOTE: - Internet connection should be required for activat