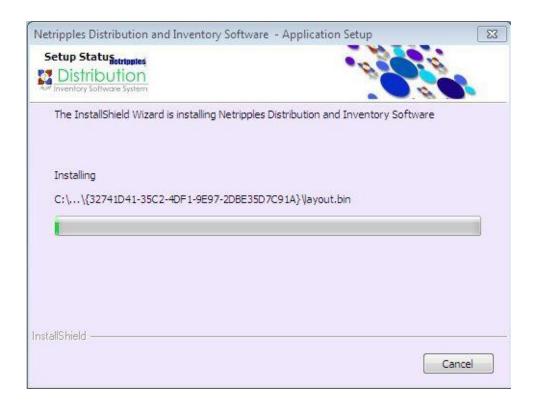

Netripples Distribution

\*\*Distribution\*\*

Click Install to begin the installation.

Click Cancel to exit the wizard.

InstallShield

Install Cancel

Install Cancel

Click on **Install** to begin the installation

Depending on the speed of your system, the installation may take up to 10 minutes to complete.

Setup will now install the following files if they are missing in your system. This is an important step in the install process. Don't Click on Cancel. Please click on OK to continue