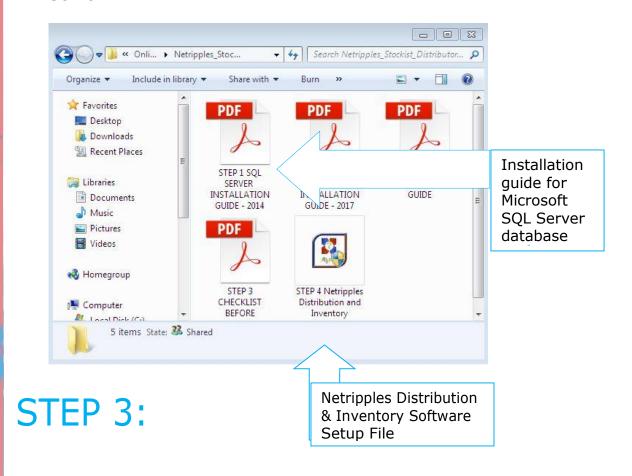

#### **Database Installation:**

Once the download is complete, extract the RAR file as shown in the screenshot.

An installation guide is provided in the RAR file to help in installing Microsoft SQL Server. Follow the instructions to install your chosen version of SQL Server.

# Installing Netripples Distribution & Inventory Software:

Once the database has been installed successfully, run the Netripples Distribution & Inventory Software Setup file from the downloaded RAR archive by double-clicking on it.