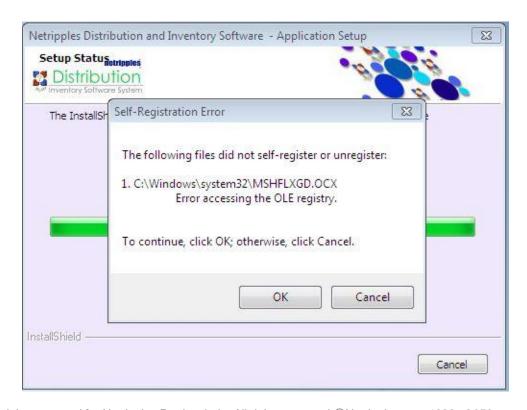

Depending on the speed of your system, the installation may take up to 10 minutes to complete.

Setup will now install the following files if they are missing in your system. This is an important step in the install process. Don't Click on Cancel. Please click on OK to continue