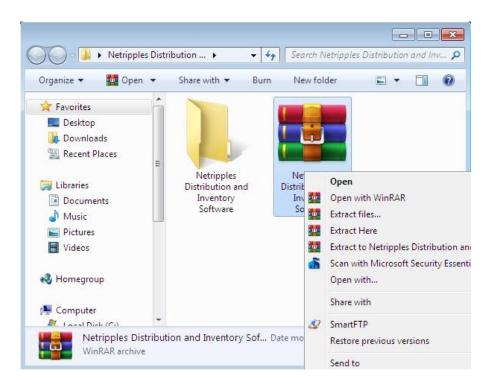

#### **Database Installation:**

Once the download is complete, extract the RAR file as shown in the screenshot.

An installation guide is provided in the RAR file to help in installing Microsoft SQL Server. Follow the instructions to install your chosen version of SQL Server.