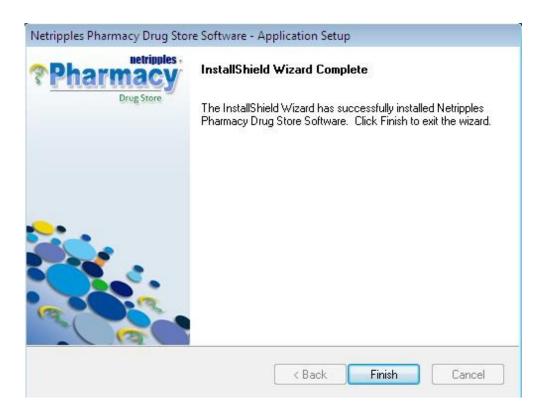

r.



## Installing Netripples Pharmacy Drug Store:

Once the database has been installed successfully, run the Netripples Pharmacy Drug Store Setup file from the downloaded RAR archive by double-clicking on it.





Netripples Pharmacy Drug Store - Application Setup

Pharmacy
Drug Store

Click Install to begin the installation.
Click Cancel to exit the wizard.

InstallShield

Install Cancel

Click on **Install** to begin the installation

Depending on the speed of your system, the installation may take up to 10 minutes to complete.







Setup will now install the following files if they are missing in your system. This is an important step in the install process. Don't Click on Cancel. Please click on OK to continue







Once it is done, click on Finish to complete the installation.







### STEP 4:

You will now find the application has been installed on your computer. When you run the application for the first time, you will be prompted to enter your SQL Server database details as shown below.



Enter Login Name as sa and Password as nsl@123. If already installed SQL server will you may need to change the Login Name, Password as above, then click on Continue.





#### STEP 5:

You'll now be prompted to enter your Product key or License Key. You will have received your Product Key at your registered email address (if you have downloaded the software) or in the Text Document in the CD/DVD if you had the software delivered to your address



Please enter it now and click on Activate to activate your Product

NOTE: - Internet connection should be required for activat