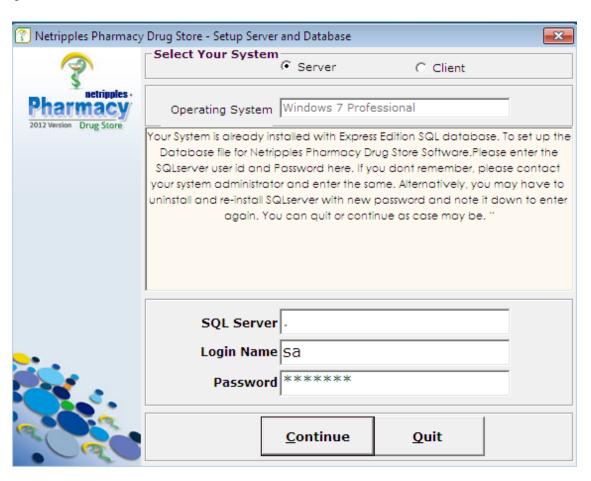

### STEP 4:

You will now find the application has been installed on your computer. When you run the application for the first time, you will be prompted to enter your SQL Server database details as shown below.

Enter Login Name as sa and Password as nsl@123. If already installed SQL server will you may need to change the Login Name, Password as above, then click on Continue.