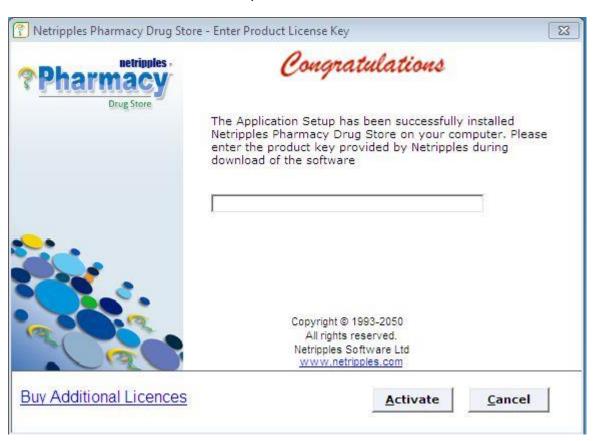

#### STEP 5:

You'll now be prompted to enter your Product key or License Key. You will have received your Product Key at your registered email address (if you have downloaded the software) or in the Text Document in the CD/DVD if you had the software delivered to your address

Please enter it now and click on Activate to activate your Product

NOTE: - Internet connection should be required for activating the Product Key