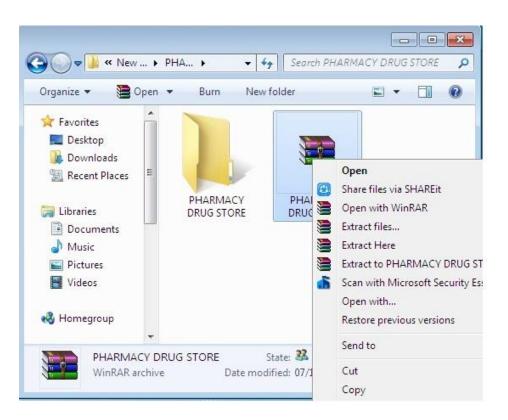

#### Database Installation:

Once the download is complete, extract the RAR file as shown in the screenshot.

An installation guide is provided in the RAR file to help in installing Microsoft SQL Server. Follow the instructions to install your chosen version of SQL Server.