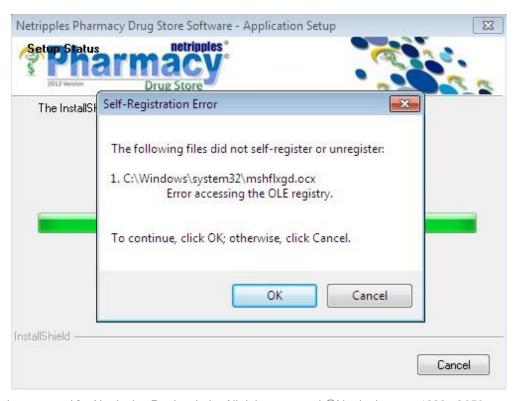

Depending on the speed of your system, the installation may take up to 10 minutes to complete.

Setup will now install the following files if they are missing in your system. This is an important step in the install process. Don't Click on Cancel. Please click on OK to continue