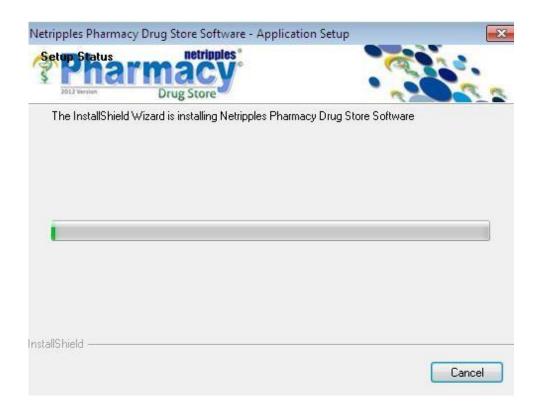

Netripples Pharmacy Drug Store - Application Setup

Pharmacy
Drug Store

Click Install to begin the installation.
Click Cancel to exit the wizard.

InstallShield

Install Cancel

Click on **Install** to begin the installation

Depending on the speed of your system, the installation may take up to 10 minutes to complete.

Setup will now install the following files if they are missing in your system. This is an important step in the install process. Don't Click on Cancel. Please click on OK to continue