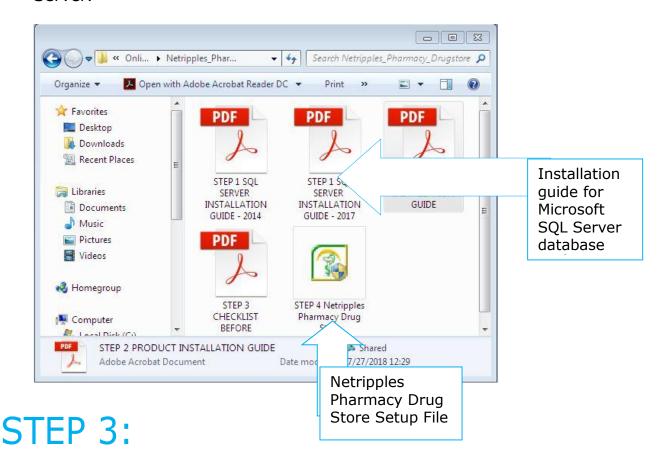

#### Database Installation:

Once the download is complete, extract the RAR file as shown in the screenshot.

An installation guide is provided in the RAR file to help in installing Microsoft SQL Server. Follow the instructions to install your chosen version of SQL Server.

## Installing Netripples Pharmacy Drug Store:

Once the database has been installed successfully, run the Netripples Pharmacy Drug Store Setup file from the downloaded RAR archive by double-clicking on it.