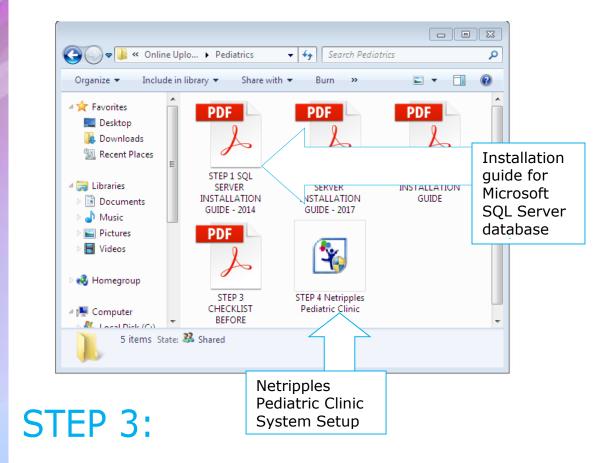

## Installing Netripples Pediatric Clinic System:

Once the database has been installed successfully, run the Netripples Pediatric Clinic System Setup file from the downloaded RAR archive by double-clicking on it.