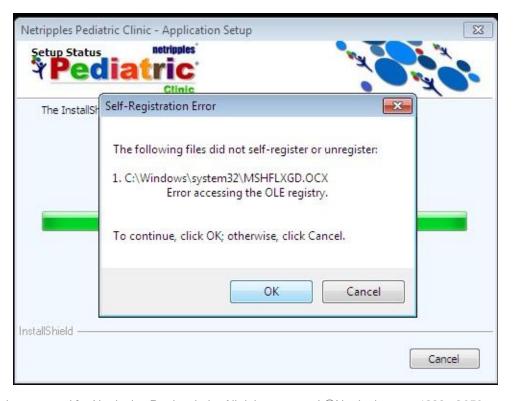

Click on **Install** to begin the installation

Depending on the speed of your system, the installation may take up to 10 minutes to complete.

Setup will now install the following files if they are missing in your system. This is an important step in the install process. Don't Click on Cancel. Please click on OK to continue