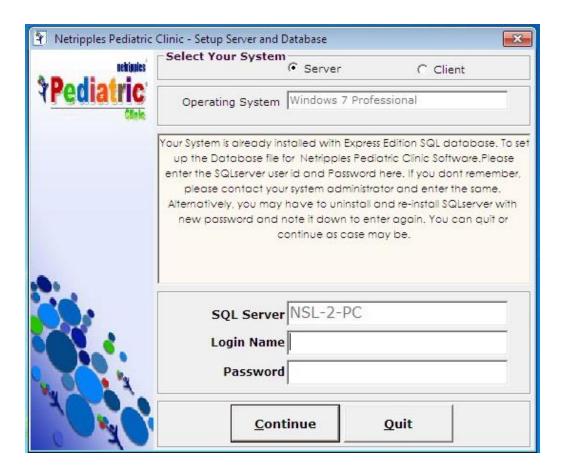

#### STEP 4:

You will now find the application has been installed on your computer. When you run the application for the first time, you will be prompted to enter your SQL Server database details as shown below.

Enter Login Name as sa and Password as nsl@123. If already installed SQL server will you may need to change the Login Name, Password as above, then click on Continue.