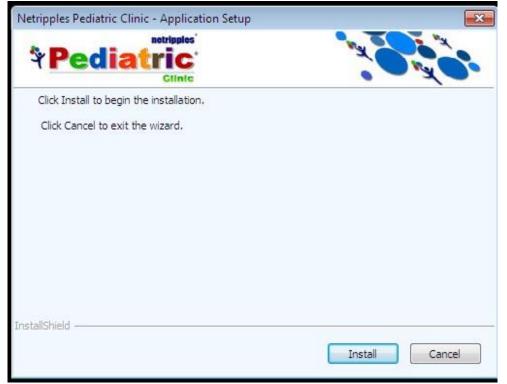

Click on **Install** to begin the installation

Depending on the speed of your system, the installation may take up to 10 minutes to complete.

Setup will now install the following files if they are missing in your system. This is an important step in the install process. Don't Click on Cancel. Please click on OK to continue