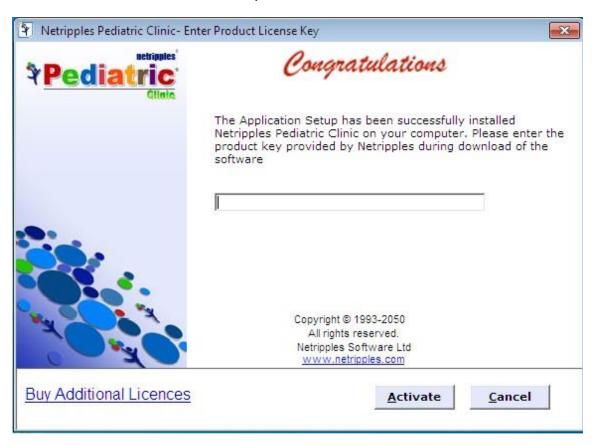

#### STEP 5:

You'll now be prompted to enter your Product key or License Key. You will have received your Product Key at your registered email address (if you have downloaded the software) or in the Text Document in the CD/DVD if you had the software delivered to your address

Please enter it now and click on Activate to activate your Product

NOTE: - Internet connection should be required for activating the Product Key