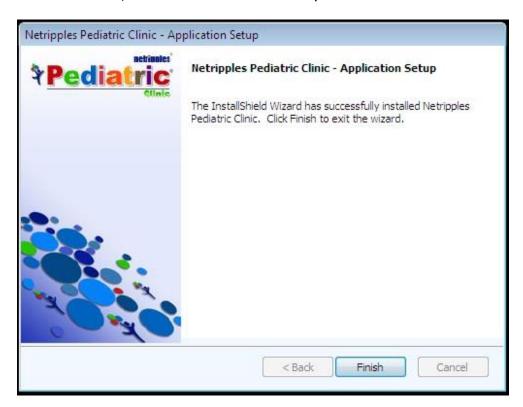

nshot.

An installation guide is provided in the RAR file to help in installing Microsoft SQL Server. Follow the instructions to install your chosen version of SQL Server.



## Installing Netripples Pediatric Clinic System:

Once the database has been installed successfully, run the Netripples Pediatric Clinic System Setup file from the downloaded RAR archive by double-clicking on it.







Click on **Install** to begin the installation

Depending on the speed of your system, the installation may take up to 10 minutes to complete.







Setup will now install the following files if they are missing in your system. This is an important step in the install process. Don't Click on Cancel. Please click on OK to continue







Once it is done, click on Finish to complete the installation.







#### STEP 4:

You will now find the application has been installed on your computer. When you run the application for the first time, you will be prompted to enter your SQL Server database details as shown below.



Enter Login Name as sa and Password as nsl@123. If already installed SQL server will you may need to change the Login Name, Password as above, then click on Continue.





#### STEP 5:

You'll now be prompted to enter your Product key or License Key. You will have received your Product Key at your registered email address (if you have downloaded the software) or in the Text Document in the CD/DVD if you had the software delivered to your address



Please enter it now and click on Activate to activate your Product

NOTE: - Internet connection should be required for activa