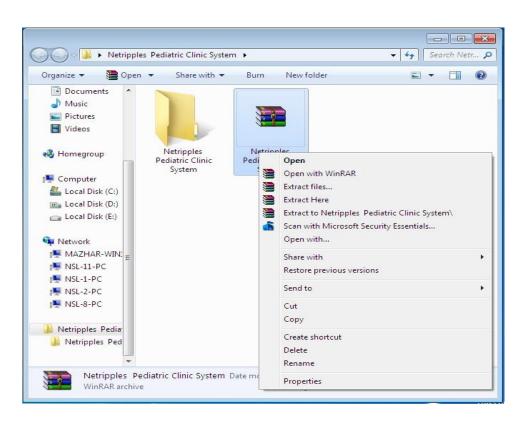

#### **Database Installation:**

Once the download is complete, extract the RAR file as shown in the screenshot.

An installation guide is provided in the RAR file to help in installing Microsoft SQL Server. Follow the instructions to install your chosen version of SQL Server.