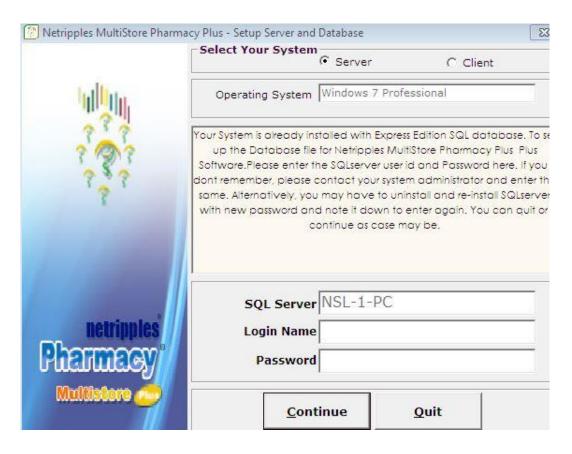

# STEP 4:

You will now find the application has been installed on your computer. When you run the application for the first time, you will be prompted to enter your SQL Server database details as shown below.

Enter Login Name as sa and Password as nsl@123. If already installed SQL server will you may need to change the Login Name, Password as above, then click on Continue.