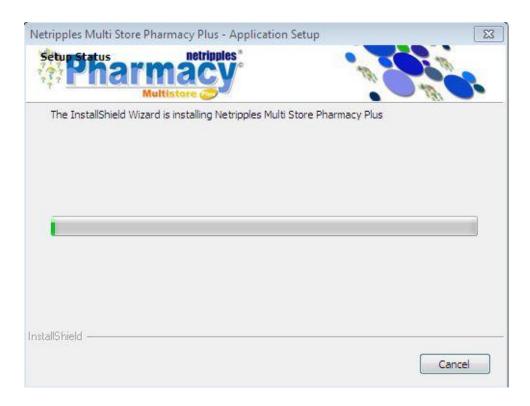

Netripples Multi Store Pharmacy Plus - Application Setup

Pharmacy

Click Install to begin the installation.

Click Cancel to exit the wizard.

Install Shield

Install Cancel

Click on **Install** to begin the installation