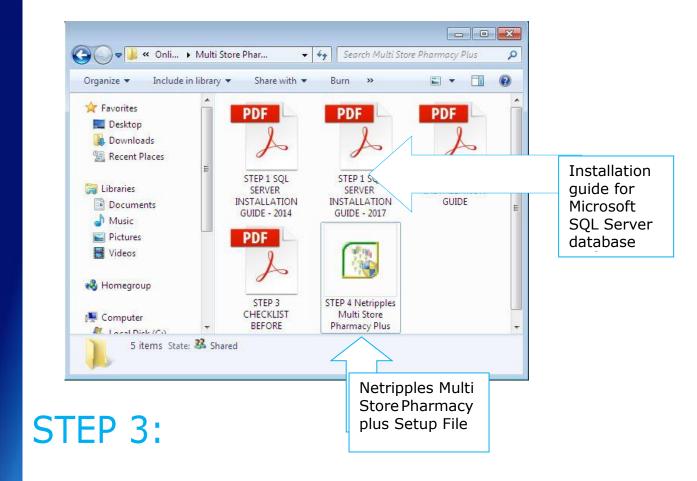

#### Database Installation:

Once the download is complete, extract the RAR file as shown in the screenshot.

An installation guide is provided in the RAR file to help in installing Microsoft SQL Server. Follow the instructions to install your chosen version of SQL Server.

#### Installing Netripples Multi Store Pharmacy Plus:

Once the database has been installed successfully, run the Netripples Multi Store Pharmacy Plus Setup file from the downloaded RAR archive by double-clicking on it.