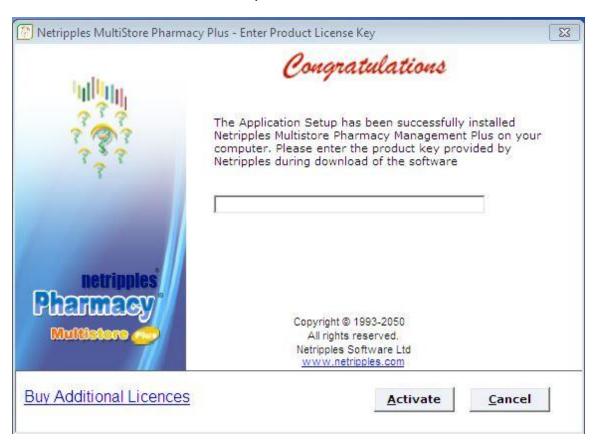

# STEP 5:

You'll now be prompted to enter your Product key or License Key. You will have received your Product Key at your registered email address (if you have downloaded the software) or in the Text Document in the CD/DVD if you had the software delivered to your address

Please enter it now and click on Activate to activate your Product

NOTE: - Internet connection should be required for activating the Product Key