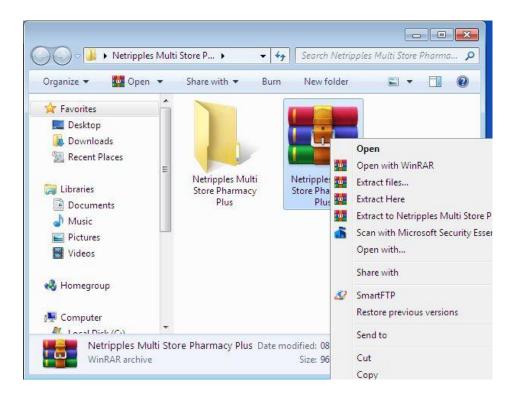

#### Database Installation:

Once the download is complete, extract the RAR file as shown in the screenshot.

An installation guide is provided in the RAR file to help in installing Microsoft SQL Server. Follow the instructions to install your chosen version of SQL Server.

#### Installing Netripples Multi Store Pharmacy Plus:

Once the database has been installed successfully, run the Netripples Multi Store Pharmacy Plus Setup file from the downloaded RAR archive by double-clicking on it.