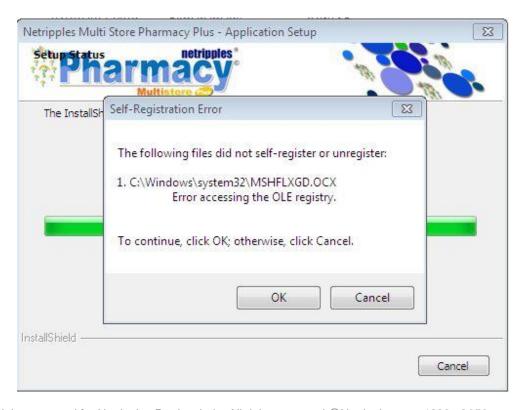

Depending on the speed of your system, the installation may take up to 10 minutes to complete.

Setup will now install the following files if they are missing in your system. This is an important step in the install process. Don't Click on Cancel. Please click on OK to continue