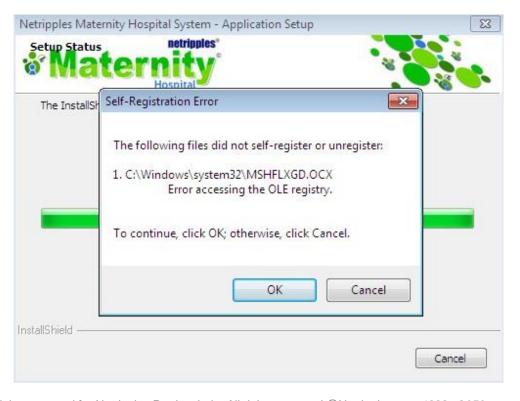

Click on **Install** to begin the installation

Depending on the speed of your system, the installation may take up to 10 minutes to complete.

Setup will now install the following files if they are missing in your system. This is an important step in the install process. Don't Click on Cancel. Please click on OK to continue