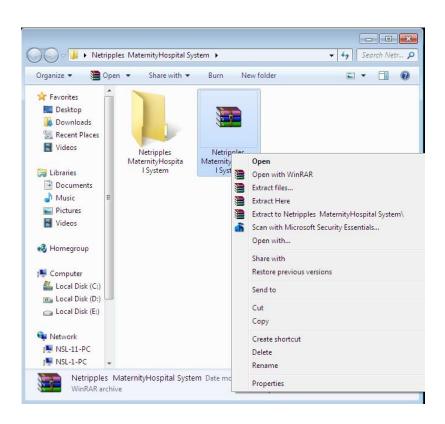

#### **Database Installation:**

Once the download is complete, extract the RAR file as shown in the screenshot.

An installation guide is provided in the RAR file to help in installing Microsoft SQL Server. Follow the instructions to install your chosen version of SQL Server.

# Installing Netripples Maternity Hospital System:

Once the database has been installed successfully, run the Netripples Maternity Hospital System Setup file from the downloaded RAR archive by double-clicking on it.