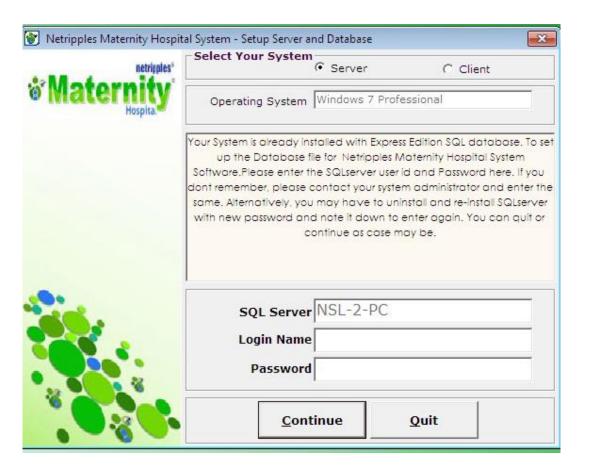

### STEP 4:

You will now find the application has been installed on your computer. When you run the application for the first time, you will be prompted to enter your SOL Server database details as shown below.

Enter Login Name as sa and Password as nsl@123. If already installed SQL server will you may need to change the Login Name, Password as above, then click on Continue.