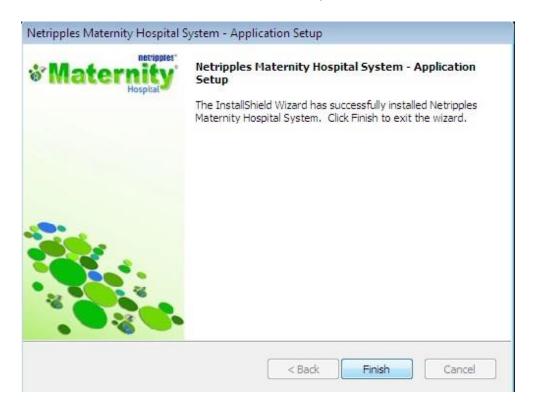

shot.

An installation guide is provided in the RAR file to help in installing Microsoft SQL Server. Follow the instructions to install your chosen version of SQL Server.



# Installing Netripples Maternity Hospital System:

Once the database has been installed successfully, run the Netripples Maternity Hospital System Setup file from the downloaded RAR archive by double-clicking on it.







Click on **Install** to begin the installation

Depending on the speed of your system, the installation may take up to 10 minutes to complete.





Setup will now install the following files if they are missing in your system. This is an important step in the install process. Don't Click on Cancel. Please click on OK to continue







Once it is done, click on Finish to complete the installation.





### STEP 4:

You will now find the application has been installed on your computer. When you run the application for the first time, you will be prompted to enter your SOL Server database details as shown below.



Enter Login Name as sa and Password as nsl@123. If already installed SQL server will you may need to change the Login Name, Password as above, then click on Continue.



### STEP 5:

You'll now be prompted to enter your Product key or License Key. You will have received your Product Key at your registered email address (if you have downloaded the software) or in the Text Document in the CD/DVD if you had the software delivered to your address



Please enter it now and click on Activate to activate your Product

NOTE: - Internet connection should be required for activating t