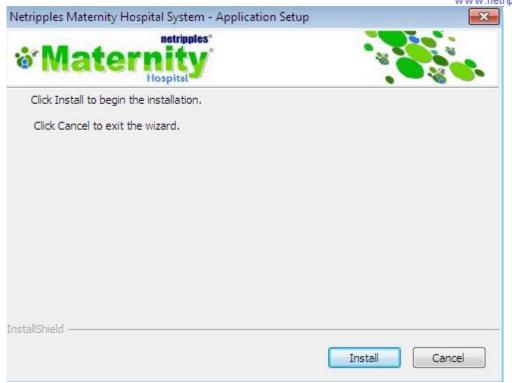

Click on **Install** to begin the installation

Depending on the speed of your system, the installation may take up to 10 minutes to complete.

Setup will now install the following files if they are missing in your system. This is an important step in the install process. Don't Click on Cancel. Please click on OK to continue