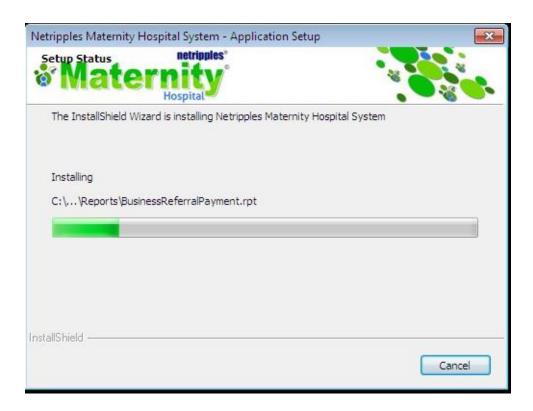

Click on **Install** to begin the installation

Depending on the speed of your system, the installation may take up to 10 minutes to complete.

Setup will now install the following files if they are missing in your system. This is an important step in the install process. Don't Click on Cancel. Please click on OK to continue