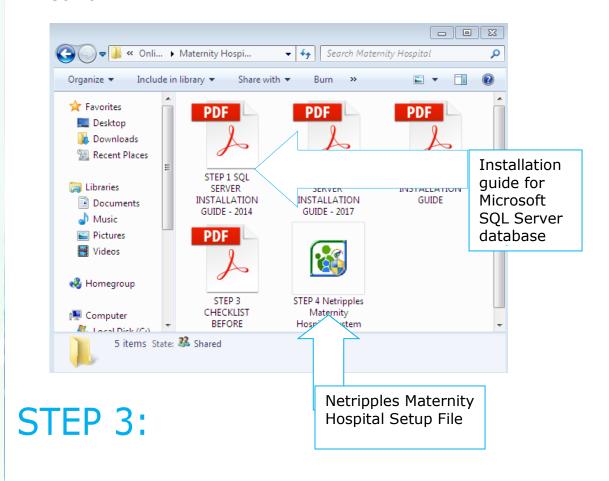

# Installing Netripples Maternity Hospital System:

Once the database has been installed successfully, run the Netripples Maternity Hospital System Setup file from the downloaded RAR archive by double-clicking on it.