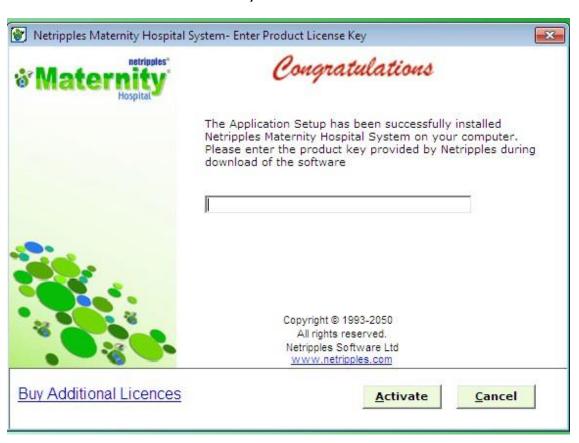

### STEP 5:

You'll now be prompted to enter your Product key or License Key. You will have received your Product Key at your registered email address (if you have downloaded the software) or in the Text Document in the CD/DVD if you had the software delivered to your address

Please enter it now and click on Activate to activate your Product

NOTE: - Internet connection should be required for activating the Product Key