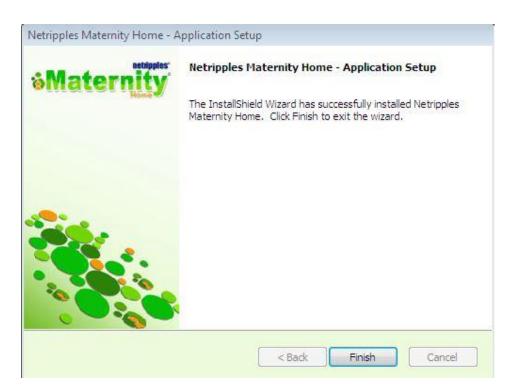

screenshot.

An installation guide is provided in the RAR file to help in installing Microsoft SQL Server. Follow the instructions to install your chosen version of SQL Server.



# STEP 3:

### Installing Netripples Maternity Home:

Once the database has been installed successfully, run the Netripples Maternity Home Setup file from the downloaded RAR archive by double-clicking on it.







Click on **Install** to begin the installation

Depending on the speed of your system, the installation may take up to 10 minutes to complete.







Setup will now install the following files if they are missing in your system. This is an important step in the install process. Don't Click on Cancel. Please click on OK to continue







Once it is done, click on Finish to complete the installation.







### STEP 4:

You will now find the application has been installed on your computer. When you run the application for the first time, you will be prompted to enter your SQL Server database details as shown below.



Enter Login Name as sa and Password as nsl@123. If already installed SQL server will you may need to change the Login Name, Password as above, then click on Continue.





### STEP 5:

You'll now be prompted to enter your Product key or License Key. You will have received your Product Key at your registered email address (if you have downloaded the software) or in the Text Document in the CD/DVD if you had the software delivered to your address



Please enter it now and click on Activate to activate your Product

NOTE: - Internet connection should be required for activati