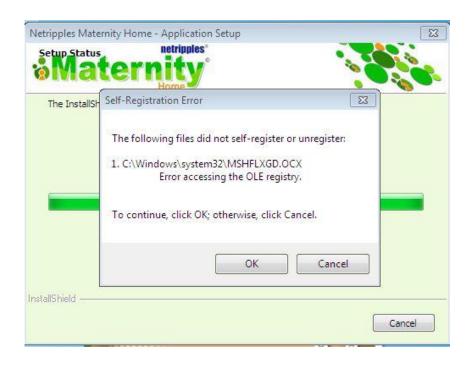

Depending on the speed of your system, the installation may take up to 10 minutes to complete.

Setup will now install the following files if they are missing in your system. This is an important step in the install process. Don't Click on Cancel. Please click on OK to continue