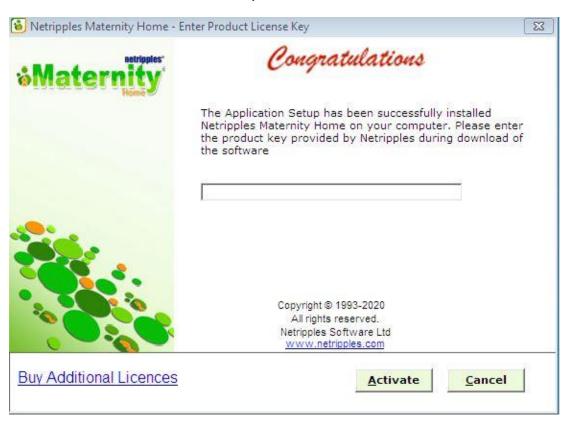

### STEP 5:

You'll now be prompted to enter your Product key or License Key. You will have received your Product Key at your registered email address (if you have downloaded the software) or in the Text Document in the CD/DVD if you had the software delivered to your address

Please enter it now and click on Activate to activate your Product

NOTE: - Internet connection should be required for activating the Product Key