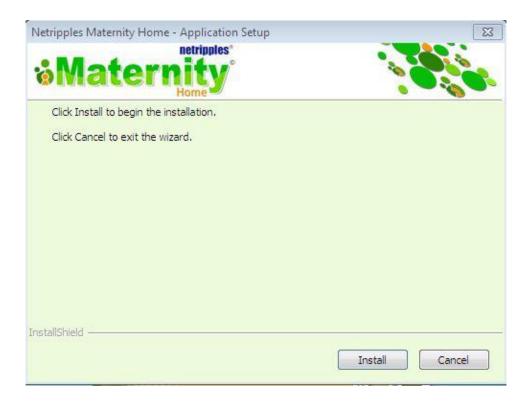

### Installing Netripples Maternity Home:

Once the database has been installed successfully, run the Netripples Maternity Home Setup file from the downloaded RAR archive by double-clicking on it.

Click on **Install** to begin the installation