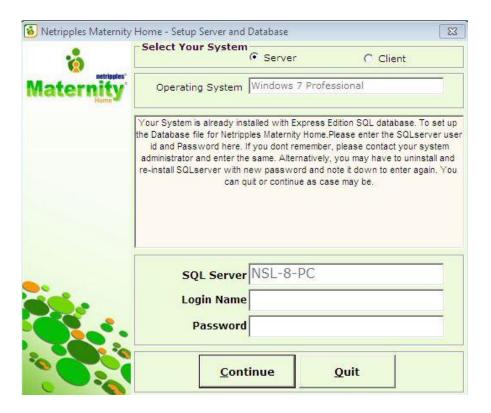

### STEP 4:

You will now find the application has been installed on your computer. When you run the application for the first time, you will be prompted to enter your SQL Server database details as shown below.

Enter Login Name as sa and Password as nsl@123. If already installed SQL server will you may need to change the Login Name, Password as above, then click on Continue.