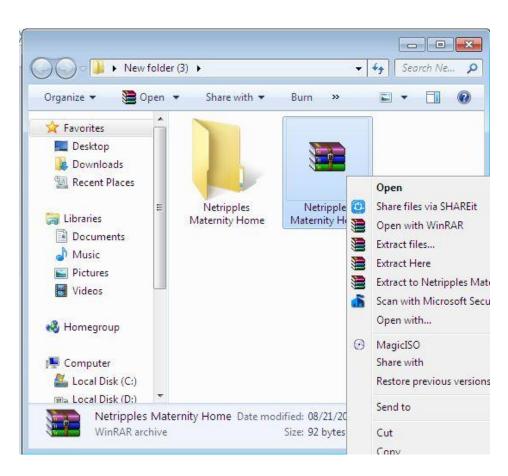

### **Database Installation:**

Once the download is complete, extract the RAR file as shown in the screenshot.

An installation guide is provided in the RAR file to help in installing Microsoft SQL Server. Follow the instructions to install your chosen version of SQL Server.