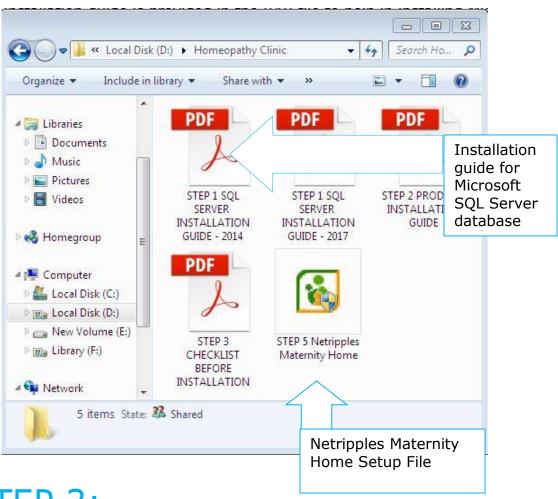

### **Database Installation:**

Once the download is complete, extract the RAR file as shown in the screenshot.

An installation guide is provided in the RAR file to help in installing Microsoft SQL Server. Follow the instructions to install your chosen version of SQL Server.

### Installing Netripples Maternity Home:

Once the database has been installed successfully, run the Netripples Maternity Home Setup file from the downloaded RAR archive by double-clicking on it.

Click on **Install** to begin the installation