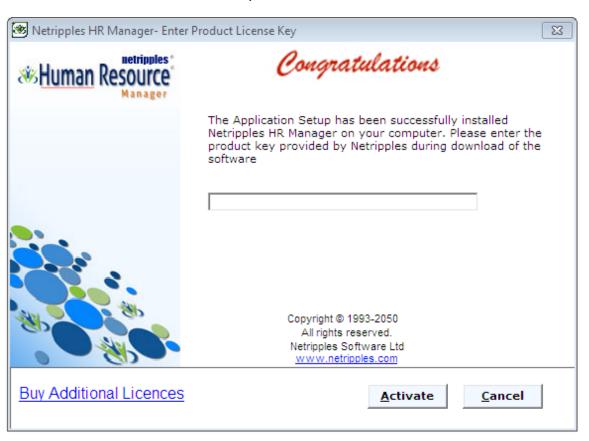

## STEP 5:

You'll now be prompted to enter your Product key or License Key. You will have received your Product Key at your registered email address (if you have downloaded the software) or in the Text Document in the CD/DVD if you had the software delivered to your address

Please enter it now and click on Activate to activate your Product

NOTE: - Internet connection should be required for activating the Product Key