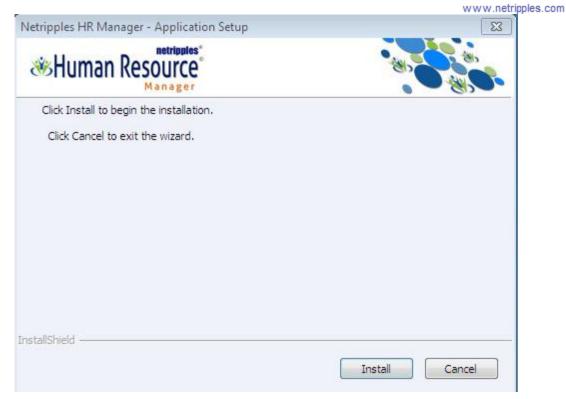

## Installing Netripples HR Manager:

Once the database has been installed successfully, run the Netripples HR Manager Setup file from the downloaded RAR archive by double-clicking on it.

Click on **Install** to begin the installation