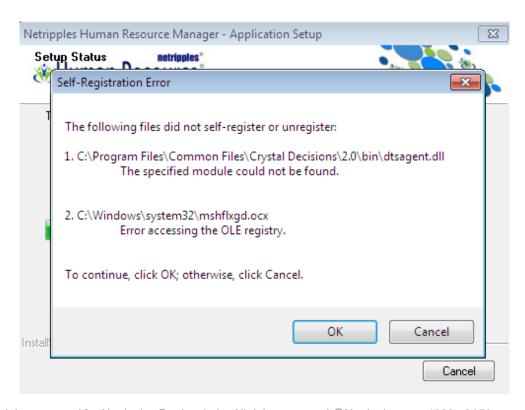

Depending on the speed of your system, the installation may take up to 10 minutes to complete.

Setup will now install the following files if they are missing in your system. This is an important step in the install process. Don't Click on Cancel. Please click on  $\bigcirc K$  to continue