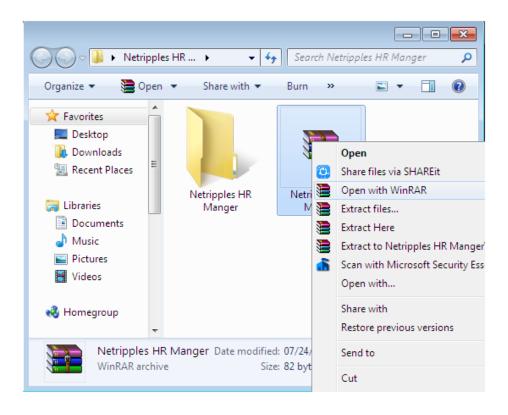

#### Database Installation:

Once the download is complete, extract the RAR file as shown in the screenshot.

An installation guide is provided in the RAR file to help in installing Microsoft SQL Server. Follow the instructions to install your chosen version of SQL Server.