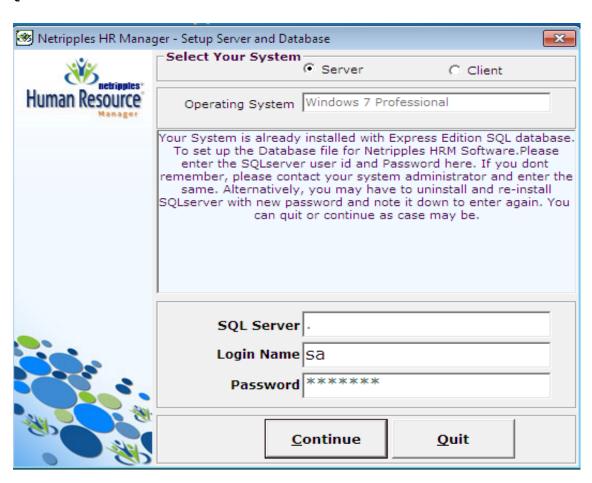

## STEP 4:

You will now find the application has been installed on your computer. When you run the application for the first time, you will be prompted to enter your SQL Server database details as shown below.

Enter Login Name as sa and Password as nsl@123. If already installed SQL server will you may need to change the Login Name, Password as above, then click on Continue.