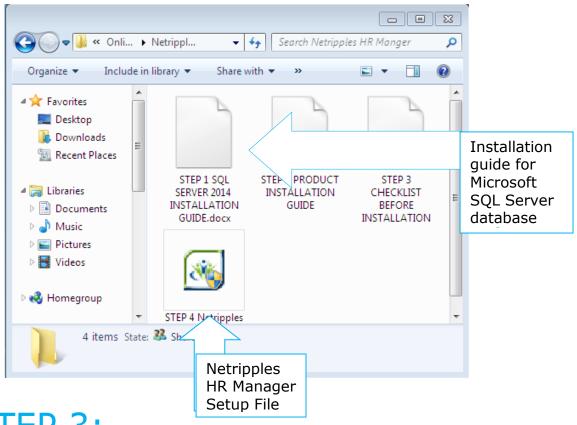

#### Database Installation:

Once the download is complete, extract the RAR file as shown in the screenshot.

An installation guide is provided in the RAR file to help in installing Microsoft SQL Server. Follow the instructions to install your chosen version of SQL Server.

## STEP 3:

## Installing Netripples HR Manager:

Once the database has been installed successfully, run the Netripples HR Manager Setup file from the downloaded RAR archive by double-clicking on it.

Click on **Install** to begin the installation