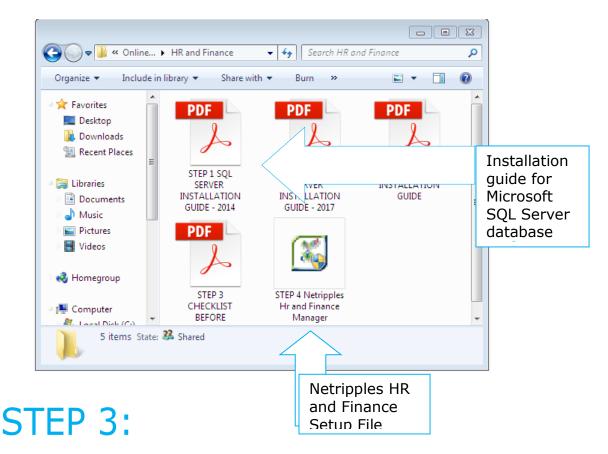

#### Database Installation:

Once the download is complete, extract the RAR file as shown in the screenshot.

An installation guide is provided in the RAR file to help in installing Microsoft SQL Server. Follow the instructions to install your chosen version of SQL Server.

#### Installing Netripples HR and Finance:

Once the database has been installed successfully, run the Netripples HR and Finance Setup file from the downloaded RAR archive by double-clicking on it.

netripples