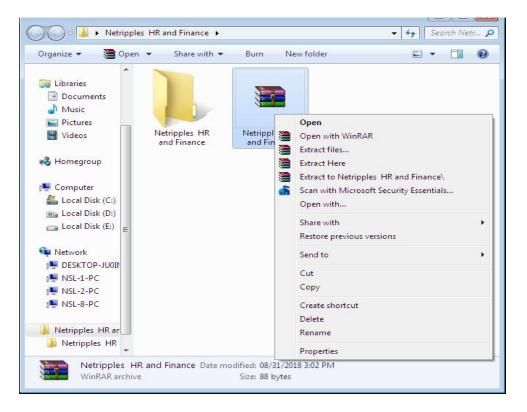

#### Database Installation:

Once the download is complete, extract the RAR file as shown in the screenshot.

An installation guide is provided in the RAR file to help in installing Microsoft SQL Server. Follow the instructions to install your chosen version of SQL Server.

#### Installing Netripples HR and Finance:

Once the database has been installed successfully, run the Netripples HR and Finance Setup file from the downloaded RAR archive by double-clicking on it.

netripples