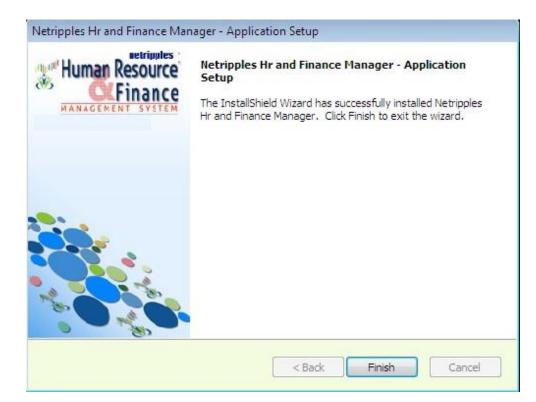

-------------------|--------|--|
|                                                                                                                                                                                         |             | 1. C:\Windows\system32\MSHFLXGD.OC<br>Error accessing the OLE registry         | Χ.     |  |
| nstallShield                                                                                                                                                                            | IShield     | OK                                                                             | Cancel |  |

netripples

Copyrights reserved for Netripples Product help. All rights reserved @Netripples.com 1993 - 2050



Once it is done, click on Finish to complete the installation.







### STEP 4:

netripples

You will now find the application has been installed on your computer. When you run the application for the first time, you will be prompted to enter your SQL Server database details as shown below.

| 🔀 Netripples HR and Finance N | Manager - Setup Server and Database                                                                                                                                                                                                                                                                                                                                                                                                                                  |
|-------------------------------|-----------------------------------------------