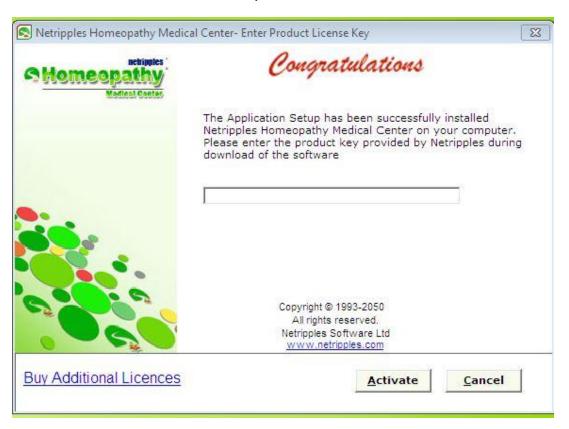

## STEP 5:

You'll now be prompted to enter your Product key or License Key. You will have received your Product Key at your registered email address (if you have downloaded the software) or in the Text Document in the CD/DVD if you had the software delivered to your address

Please enter it now and click on Activate to activate your Product

NOTE: - Internet connection should be required for activating the Product Key