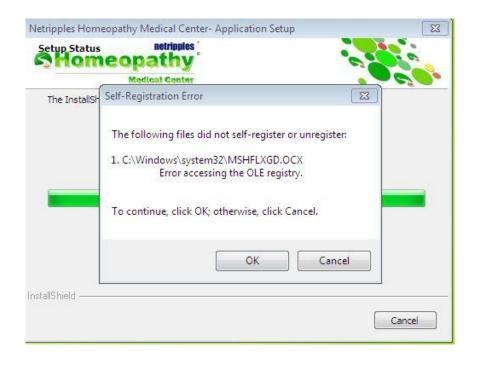

Depending on the speed of your system, the installation may take up to 10 minutes to complete.

Setup will now install the following files if they are missing in your system. This is an important step in the install process. Don't Click on Cancel. Please click on OK to continue