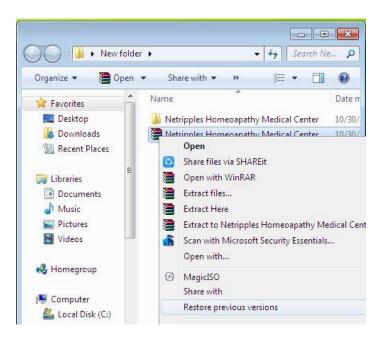

#### **Database Installation:**

Once the download is complete, extract the RAR file as shown in the screenshot.

An installation guide is provided in the RAR file to help in installing Microsoft SQL Server. Follow the instructions to install your chosen version of SQL Server.