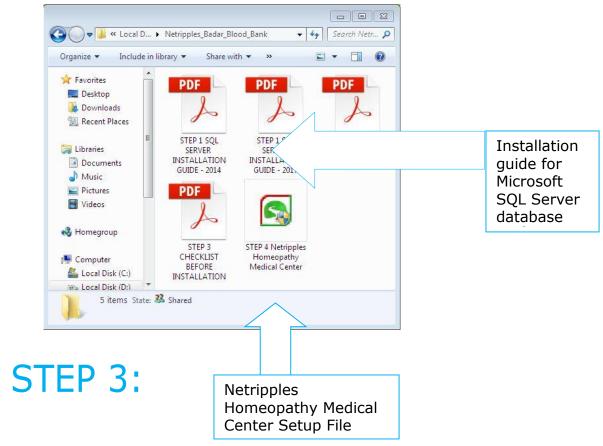

#### **Database Installation:**

Once the download is complete, extract the RAR file as shown in the screenshot.

An installation guide is provided in the RAR file to help in installing Microsoft SQL Server. Follow the instructions to install your chosen version of SQL Server.

# Installing Netripples Homeopathy Medical Center:

Once the database has been installed successfully, run the Netripples Homeoapthy Medical Center Setup file from the downloaded RAR archive by double-clicking on it.