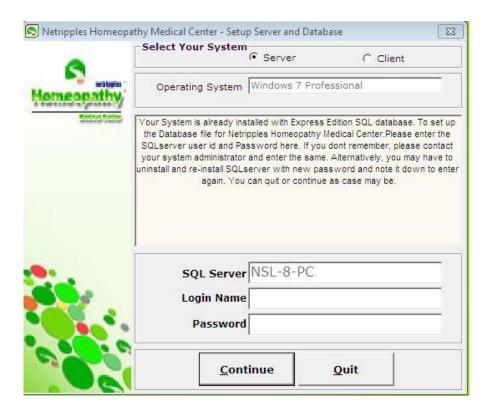

## STEP 4:

You will now find the application has been installed on your computer. When you run the application for the first time, you will be prompted to enter your SQL Server database details as shown below.

Enter Login Name as sa and Password as nsl@123. If already installed SQL server will you may need to change the Login Name, Password as above, then click on Continue.