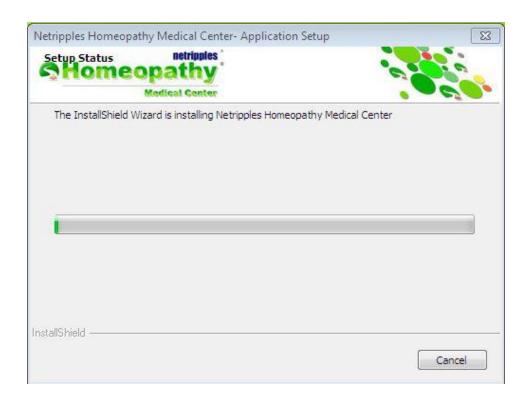

Netripples Homeopathy Medical Center- Application Setup

Netripples

Homeopathy
Medical Center

Click Install to begin the installation.

Click Cancel to exit the wizard.

InstallShield

Install Cancel

Click on **Install** to begin the installation

Depending on the speed of your system, the installation may take up to 10 minutes to complete.

Setup will now install the following files if they are missing in your system. This is an important step in the install process. Don't Click on Cancel. Please click on OK to continue