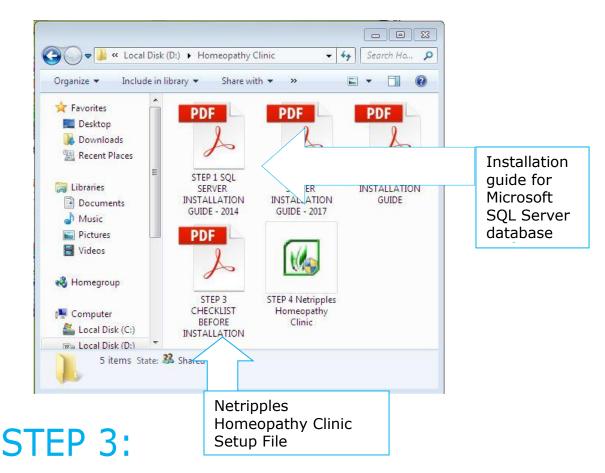

### Database Installation:

Once the download is complete, extract the RAR file as shown in the screenshot.

An installation guide is provided in the RAR file to help in installing Microsoft SQL Server. Follow the instructions to install your chosen version of SQL Server.