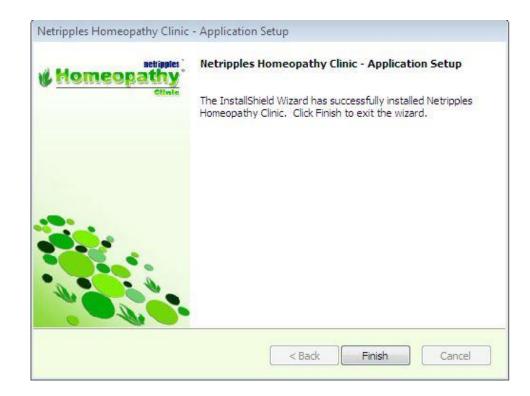

elf-Registration Error         | 8              |  |
|---------------|-------------------------------------------|----------------|--|
|               | The following files did not self-register | or unregister: |  |
|               | 1. C:\Windows\system32\MSHFLXGD.C         |                |  |
|               | Error accessing the OLE regis             | try.           |  |
| _             | To continue, click OK; otherwise, click ( | Cancel.        |  |
|               |                                           |                |  |
|               | ОК                                        | Cancel         |  |

Copyrights reserved for Netripples Product help. All rights reserved @Netripples.com 1993 - 2050

R



#### Once it is done, click on Finish to complete the installation.



R



### STEP 4:

7

You will now find the application has been installed on your computer. When you run the application for the first time, you will be prompted to enter your SQL Server database details as shown below.

| 1          | Select Your System                                                                                                                                                                                                                                                                                                                                                                                                   |                             |
|------------|---------------------------------------------------------------------------------------------------------------