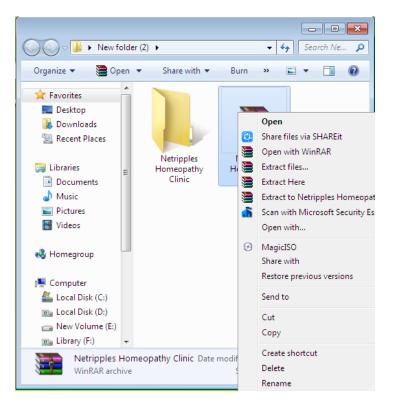

### Database Installation:

Once the download is complete, extract the RAR file as shown in the screenshot.

An installation guide is provided in the RAR file to help in installing Microsoft SQL Server. Follow the instructions to install your chosen version of SQL Server.