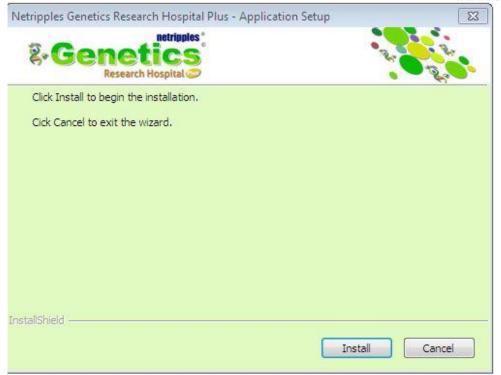

Click on **Install** to begin the installation

Depending on the speed of your system, the installation may take up to 10 minutes to complete.

Setup will now install the following files if they are missing in your system. This is an important step in the install process. Don't Click on Cancel. Please click on OK to continue