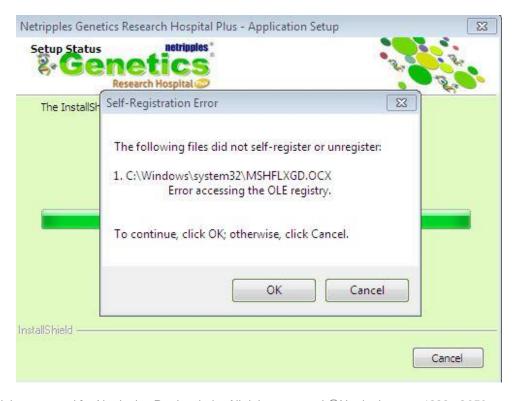

Click on **Install** to begin the installation

Depending on the speed of your system, the installation may take up to 10 minutes to complete.

Setup will now install the following files if they are missing in your system. This is an important step in the install process. Don't Click on Cancel. Please click on OK to continue