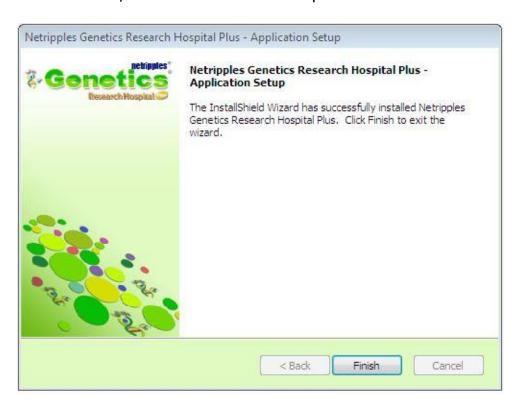

tallation guide is provided in the RAR file to help in installing Microsoft SQL Server. Follow the instructions to install your chosen version of SQL Server.



## Installing Netripples Genetics Research Hospital Plus:

Once the database has been installed successfully, run the Netripples Genetics Research Hospital Plus Setup file from the downloaded RAR archive by double-clicking on it.







Click on **Install** to begin the installation

Depending on the speed of your system, the installation may take up to 10 minutes to complete.





Setup will now install the following files if they are missing in your system. This is an important step in the install process. Don't Click on Cancel. Please click on OK to continue







Once it is done, click on Finish to complete the installation.





## STEP 4:

You will now find the application has been installed on your computer. When you run the application for the first time, you will be prompted to enter your SQL Server database details as shown below.



Enter Login Name as sa and Password as nsl@123. If already installed SQL server will you may need to change the Login Name, Password as above, then click on Continue.



## STEP 5:

You'll now be prompted to enter your Product key or License Key. You will have received your Product Key at your registered email address (if you have downloaded the software) or in the Text Document in the CD/DVD if you had the software delivered to your address



Please enter it now and click on Activate to activate your Product

NOTE: - Internet connection should be required for activating the