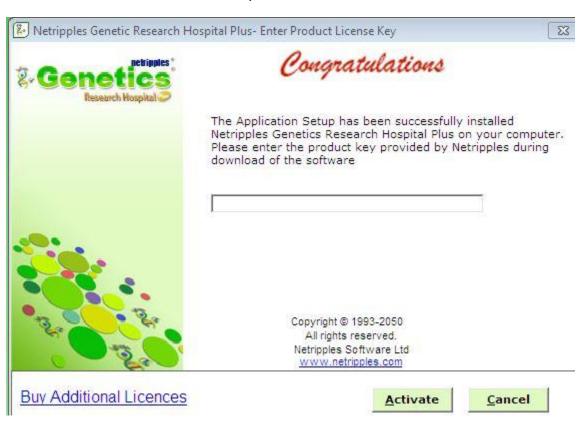

## STEP 5:

You'll now be prompted to enter your Product key or License Key. You will have received your Product Key at your registered email address (if you have downloaded the software) or in the Text Document in the CD/DVD if you had the software delivered to your address

Please enter it now and click on Activate to activate your Product

NOTE: - Internet connection should be required for activating the Product Key