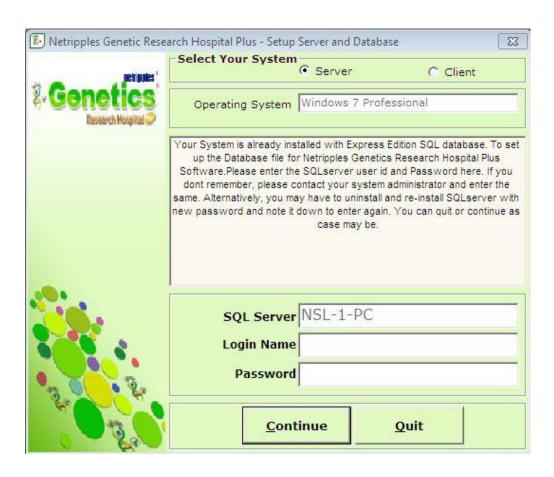

## STEP 4:

You will now find the application has been installed on your computer. When you run the application for the first time, you will be prompted to enter your SQL Server database details as shown below.

Enter Login Name as sa and Password as nsl@123. If already installed SQL server will you may need to change the Login Name, Password as above, then click on Continue.