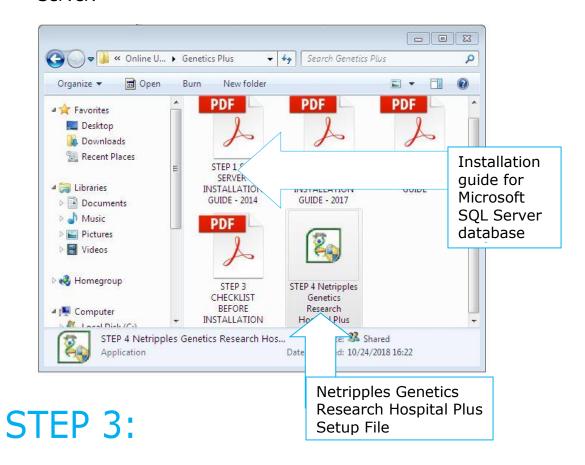

#### **Database Installation:**

Once the download is complete, extract the RAR file as shown in the screenshot.

An installation guide is provided in the RAR file to help in installing Microsoft SQL Server. Follow the instructions to install your chosen version of SQL Server.

## Installing Netripples Genetics Research Hospital Plus:

Once the database has been installed successfully, run the Netripples Genetics Research Hospital Plus Setup file from the downloaded RAR archive by double-clicking on it.