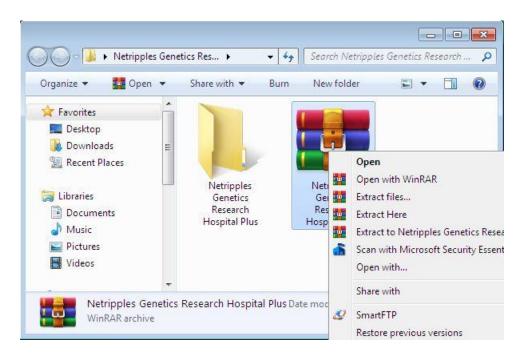

#### **Database Installation:**

Once the download is complete, extract the RAR file as shown in the screenshot.

An installation guide is provided in the RAR file to help in installing Microsoft SQL Server. Follow the instructions to install your chosen version of SQL Server.

## Installing Netripples Genetics Research Hospital Plus:

Once the database has been installed successfully, run the Netripples Genetics Research Hospital Plus Setup file from the downloaded RAR archive by double-clicking on it.