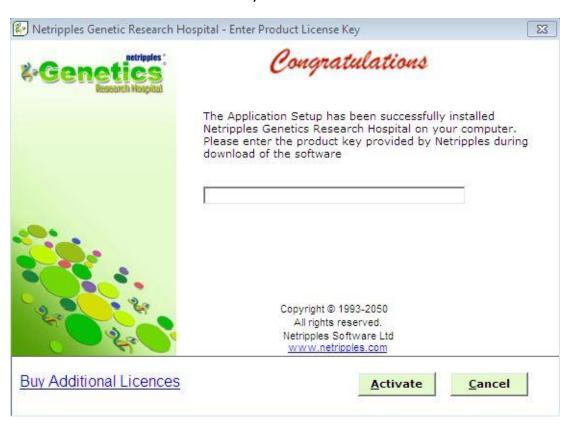

### STEP 5:

You'll now be prompted to enter your Product key or License Key. You will have received your Product Key at your registered email address (if you have downloaded the software) or in the Text Document in the CD/DVD if you had the software delivered to your address

Please enter it now and click on Activate to activate your Product

NOTE: - Internet connection should be required for activating the Product Key