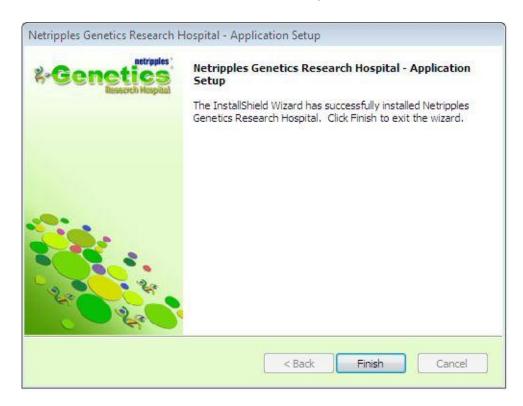

.

An installation guide is provided in the RAR file to help in installing Microsoft SQL Server. Follow the instructions to install your chosen version of SQL Server.



# Installing Netripples Genetics Research Hospital:

Once the database has been installed successfully, run the Netripples Genetics Research Hospital Setup file from the downloaded RAR archive by double-clicking on it.







Click on **Install** to begin the installation

Depending on the speed of your system, the installation may take up to 10 minutes to complete.







Setup will now install the following files if they are missing in your system. This is an important step in the install process. Don't Click on Cancel. Please click on OK to continue







Once it is done, click on Finish to complete the installation.







## STEP 4:

You will now find the application has been installed on your computer. When you run the application for the first time, you will be prompted to enter your SQL Server database details as shown below.



Enter Login Name as sa and Password as nsl@123. If already installed SQL server will you may need to change the Login Name, Password as above, then click on Continue.





### STEP 5:

You'll now be prompted to enter your Product key or License Key. You will have received your Product Key at your registered email address (if you have downloaded the software) or in the Text Document in the CD/DVD if you had the software delivered to your address



Please enter it now and click on Activate to activate your Product

NOTE: - Internet connection should be required for activatin