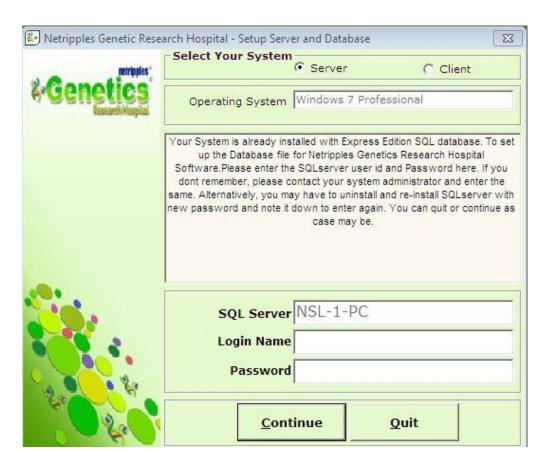

## STEP 4:

You will now find the application has been installed on your computer. When you run the application for the first time, you will be prompted to enter your SQL Server database details as shown below.

Enter Login Name as sa and Password as nsl@123. If already installed SQL server will you may need to change the Login Name, Password as above, then click on Continue.