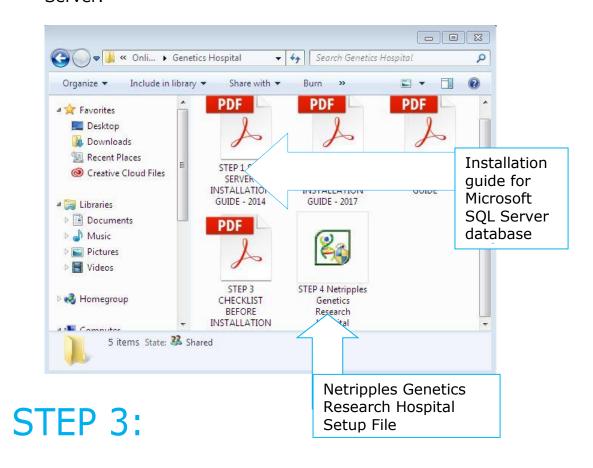

#### **Database Installation:**

Once the download is complete, extract the RAR file as shown in the screenshot.

An installation guide is provided in the RAR file to help in installing Microsoft SQL Server. Follow the instructions to install your chosen version of SQL Server.

# Installing Netripples Genetics Research Hospital:

Once the database has been installed successfully, run the Netripples Genetics Research Hospital Setup file from the downloaded RAR archive by double-clicking on it.