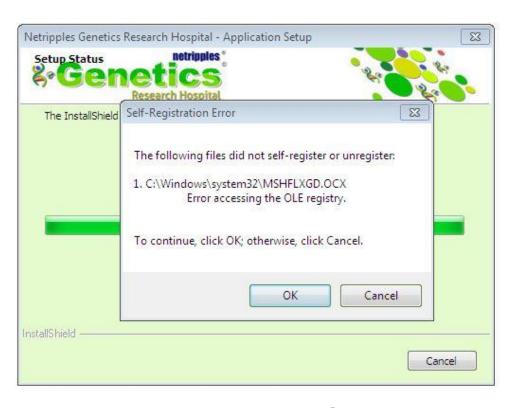

Click on **Install** to begin the installation

Depending on the speed of your system, the installation may take up to 10 minutes to complete.

Setup will now install the following files if they are missing in your system. This is an important step in the install process. Don't Click on Cancel. Please click on OK to continue