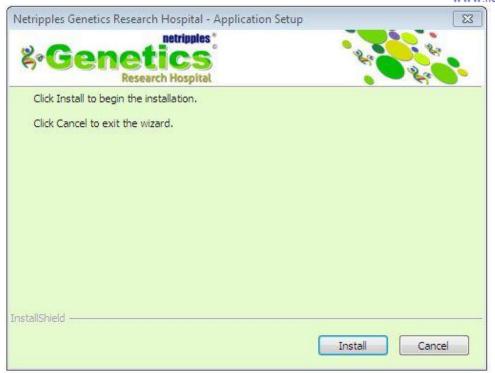

Click on **Install** to begin the installation

Depending on the speed of your system, the installation may take up to 10 minutes to complete.

Setup will now install the following files if they are missing in your system. This is an important step in the install process. Don't Click on Cancel. Please click on OK to continue