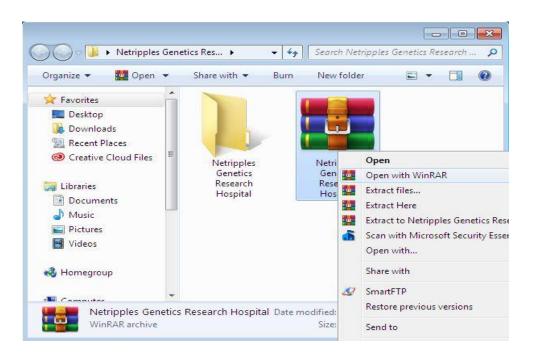

#### **Database Installation:**

Once the download is complete, extract the RAR file as shown in the screenshot.

An installation guide is provided in the RAR file to help in installing Microsoft SQL Server. Follow the instructions to install your chosen version of SQL Server.