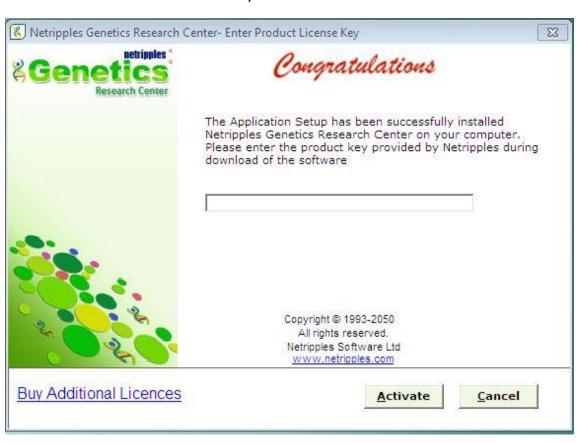

## STEP 5:

You'll now be prompted to enter your Product key or License Key. You will have received your Product Key at your registered email address (if you have downloaded the software) or in the Text Document in the CD/DVD if you had the software delivered to your address

Please enter it now and click on Activate to activate your Product

NOTE: - Internet connection should be required for activating the Product Key