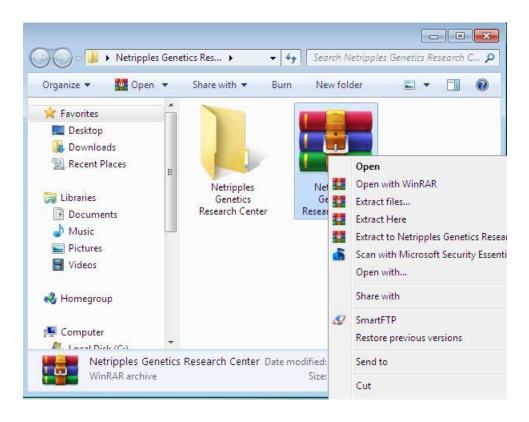

#### Database Installation:

Once the download is complete, extract the RAR file as shown in the screenshot.

An installation guide is provided in the RAR file to help in installing Microsoft SQL Server. Follow the instructions to install your chosen version of SQL Server.