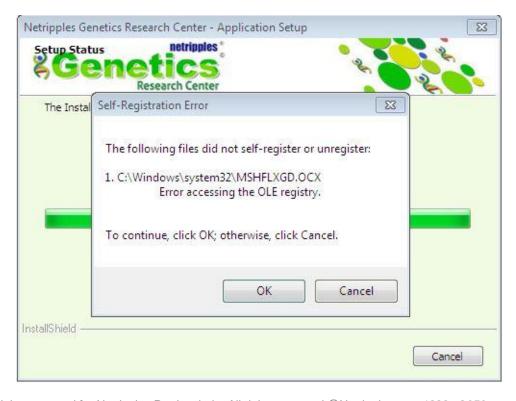

Click on **Install** to begin the installation

Depending on the speed of your system, the installation may take up to 10 minutes to complete.

Setup will now install the following files if they are missing in your system. This is an important step in the install process. Don't Click on Cancel. Please click on OK to continue