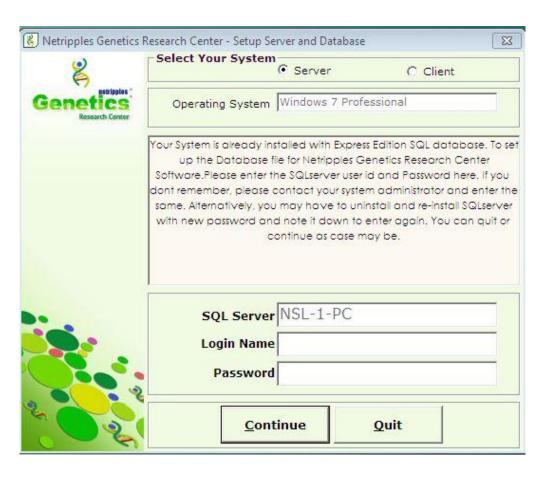

#### STEP 4:

netripples

You will now find the application has been installed on your computer. When you run the application for the first time, you will be prompted to enter your SQL Server database details as shown below.

Enter Login Name as sa and Password as nsl@123. If already installed SQL server will you may need to change the Login Name, Password as above, then click on Continue.