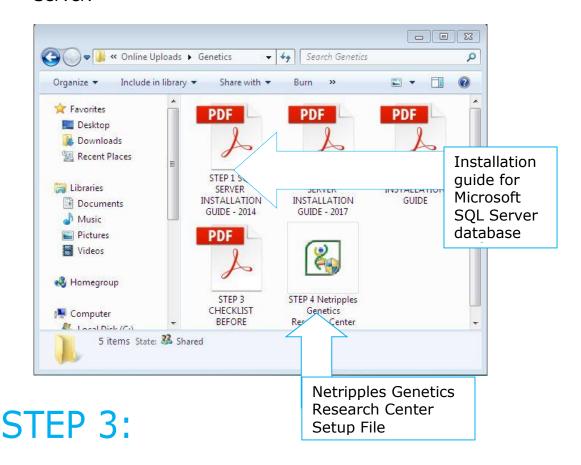

#### Database Installation:

Once the download is complete, extract the RAR file as shown in the screenshot.

An installation guide is provided in the RAR file to help in installing Microsoft SQL Server. Follow the instructions to install your chosen version of SQL Server.

# Installing Netripples Genetics Research Center:

Once the database has been installed successfully, run the Netripples Genetics Research Center Setup file from the downloaded RAR archive by double-clicking on it.