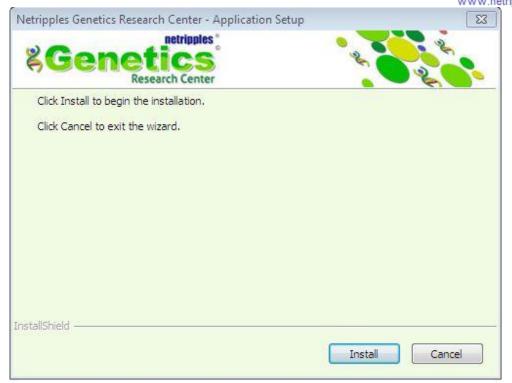

Click on **Install** to begin the installation

Depending on the speed of your system, the installation may take up to 10 minutes to complete.

Setup will now install the following files if they are missing in your system. This is an important step in the install process. Don't Click on Cancel. Please click on OK to continue