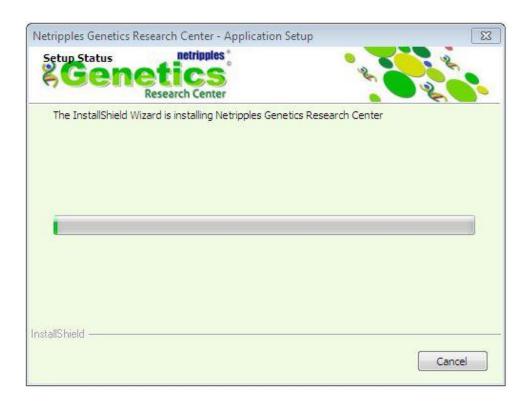

Click on **Install** to begin the installation

Depending on the speed of your system, the installation may take up to 10 minutes to complete.

Setup will now install the following files if they are missing in your system. This is an important step in the install process. Don't Click on Cancel. Please click on OK to continue