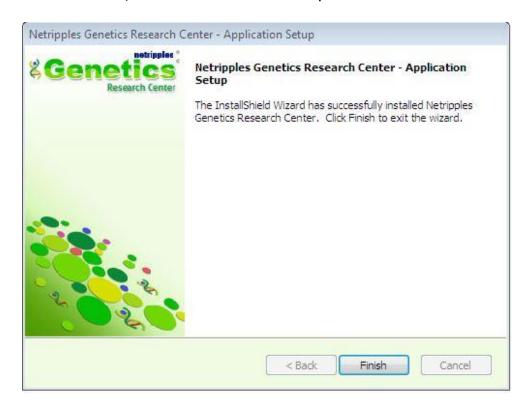

screenshot.

An installation guide is provided in the RAR file to help in installing Microsoft SQL Server. Follow the instructions to install your chosen version of SQL Server.



# Installing Netripples Genetics Research Center:

Once the database has been installed successfully, run the Netripples Genetics Research Center Setup file from the downloaded RAR archive by double-clicking on it.





Click on **Install** to begin the installation

Depending on the speed of your system, the installation may take up to 10 minutes to complete.





Setup will now install the following files if they are missing in your system. This is an important step in the install process. Don't Click on Cancel. Please click on OK to continue





Once it is done, click on Finish to complete the installation.





#### STEP 4:

netripples

You will now find the application has been installed on your computer. When you run the application for the first time, you will be prompted to enter your SQL Server database details as shown below.



Enter Login Name as sa and Password as nsl@123. If already installed SQL server will you may need to change the Login Name, Password as above, then click on Continue.





## STEP 5:

You'll now be prompted to enter your Product key or License Key. You will have received your Product Key at your registered email address (if you have downloaded the software) or in the Text Document in the CD/DVD if you had the software delivered to your address



Please enter it now and click on Activate to activate your Product

NOTE: - Internet connection should be required fo