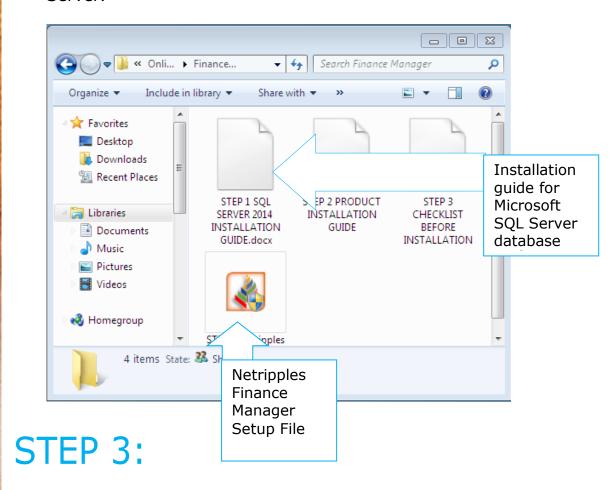

#### Database Installation:

Once the download is complete, extract the RAR file as shown in the screenshot.

An installation guide is provided in the RAR file to help in installing Microsoft SQL Server. Follow the instructions to install your chosen version of SQL Server.

# **Installing Netripples Finance Manager:**

Once the database has been installed successfully, run the Netripples Finance Manager Setup file from the downloaded RAR archive by double-clicking on it.

Netripples Finance Manager - Application Setup