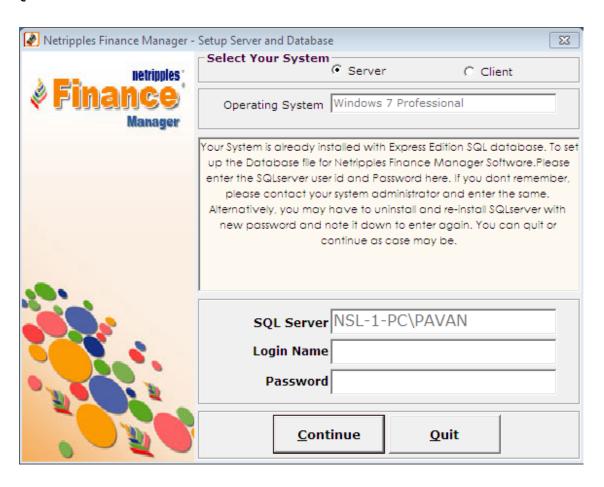

## STEP 4:

You will now find the application has been installed on your computer. When you run the application for the first time, you will be prompted to enter your SQL Server database details as shown below.

Enter Login Name as sa and Password as nsl@123. If already installed SQL server will you may need to change the Login Name, Password as above, then click on Continue.