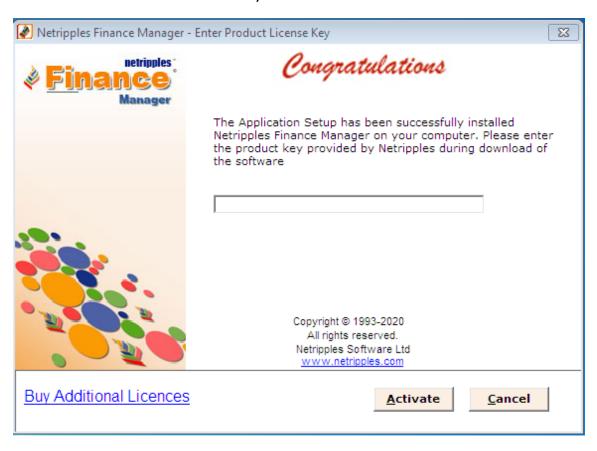

## STEP 5:

You'll now be prompted to enter your Product key or License Key. You will have received your Product Key at your registered email address (if you have downloaded the software) or in the Text Document in the CD/DVD if you had the software delivered to your address

Please enter it now and click on Activate to activate your Product

NOTE: - Internet connection should be required for activating the Product Key