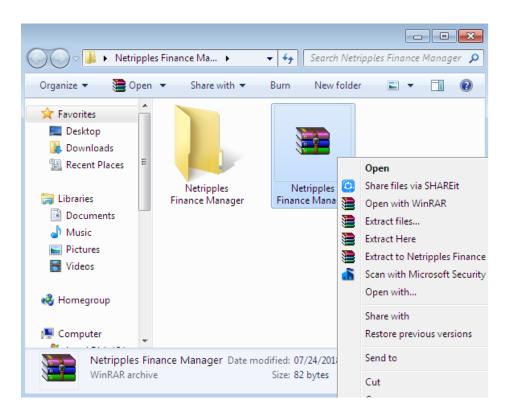

#### Database Installation:

Once the download is complete, extract the RAR file as shown in the screenshot.

An installation guide is provided in the RAR file to help in installing Microsoft SQL Server. Follow the instructions to install your chosen version of SQL Server.

# **Installing Netripples Finance Manager:**

Once the database has been installed successfully, run the Netripples Finance Manager Setup file from the downloaded RAR archive by double-clicking on it.

Netripples Finance Manager - Application Setup