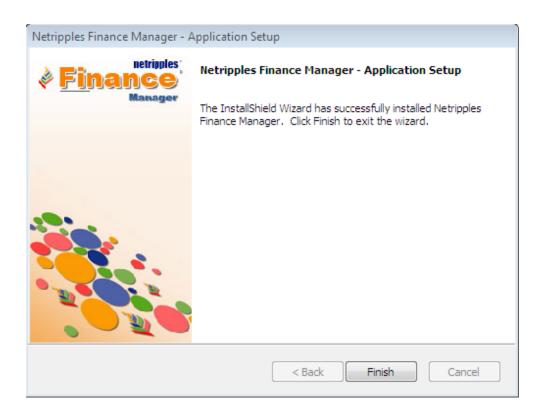

ling Microsoft SQL Server. Follow the instructions to install your chosen version of SQL Server.



# **Installing Netripples Finance Manager:**

Once the database has been installed successfully, run the Netripples Finance Manager Setup file from the downloaded RAR archive by double-clicking on it.





Netripples Finance Manager - Application Setup

Retripples

Retripples

Netripples

Netrip

Click on **Install** to begin the installation

Depending on the speed of your system, the installation may take up to 10 minutes to complete.







Setup will now install the following files if they are missing in your system. This is an important step in the install process. Don't Click on Cancel. Please click on OK to continue





Once it is done, click on Finish to complete the installation.







## STEP 4:

You will now find the application has been installed on your computer. When you run the application for the first time, you will be prompted to enter your SQL Server database details as shown below.



Enter Login Name as sa and Password as nsl@123. If already installed SQL server will you may need to change the Login Name, Password as above, then click on Continue.





## STEP 5:

You'll now be prompted to enter your Product key or License Key. You will have received your Product Key at your registered email address (if you have downloaded the software) or in the Text Document in the CD/DVD if you had the software delivered to your address



Please enter it now and click on Activate to activate your Product

NOTE: - Internet connection should be required for activating