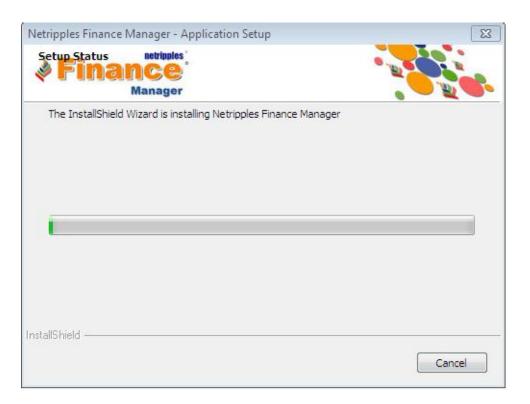

# **Installing Netripples Finance Manager:**

Once the database has been installed successfully, run the Netripples Finance Manager Setup file from the downloaded RAR archive by double-clicking on it.

Netripples Finance Manager - Application Setup

Retripples

Retripples

Netripples

Netrip

Click on **Install** to begin the installation

Depending on the speed of your system, the installation may take up to 10 minutes to complete.

Setup will now install the following files if they are missing in your system. This is an important step in the install process. Don't Click on Cancel. Please click on OK to continue