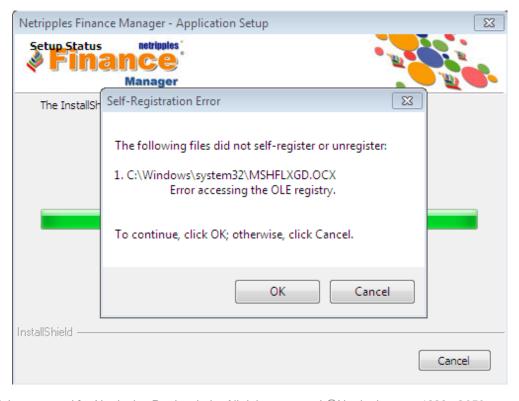

Retripples

Retripples

Netripples

Netrip

Click on **Install** to begin the installation

Depending on the speed of your system, the installation may take up to 10 minutes to complete.

Setup will now install the following files if they are missing in your system. This is an important step in the install process. Don't Click on Cancel. Please click on OK to continue