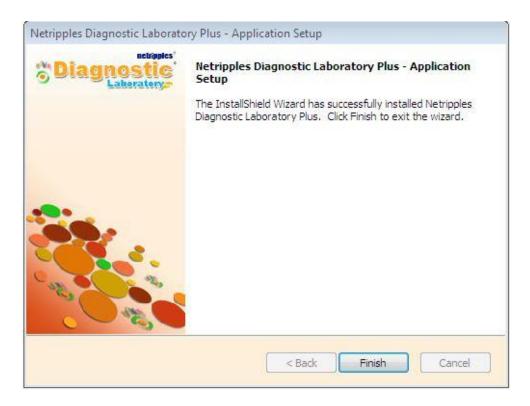

t.

An installation guide is provided in the RAR file to help in installing Microsoft SQL Server. Follow the instructions to install your chosen version of SQL Server.



## Installing Netripples Diagnostic Laboratory Plus:

Once the database has been installed successfully, run the Netripples Diagnostic Laboratory plus Setup file from the downloaded RAR archive by double-clicking on it.







Click on **Install** to begin the installation

Depending on the speed of your system, the installation may take up to 10 minutes to complete.







Setup will now install the following files if they are missing in your system. This is an important step in the install process. Don't Click on Cancel. Please click on OK to continue





Once it is done, click on Finish to complete the installation.







#### STEP 4:

You will now find the application has been installed on your computer. When you run the application for the first time, you will be prompted to enter your SOL Server database details as shown below.



Enter Login Name as sa and Password as nsl@123. If already installed SQL server will you may need to change the Login Name, Password as above, then click on Continue.



## STEP 5:

You'll now be prompted to enter your Product key or License Key. You will have received your Product Key at your registered email address (if you have downloaded the software) or in the Text Document in the CD/DVD if you had the software delivered to your address



Please enter it now and click on Activate to activate your Product

NOTE: - Internet connection should be required for activating