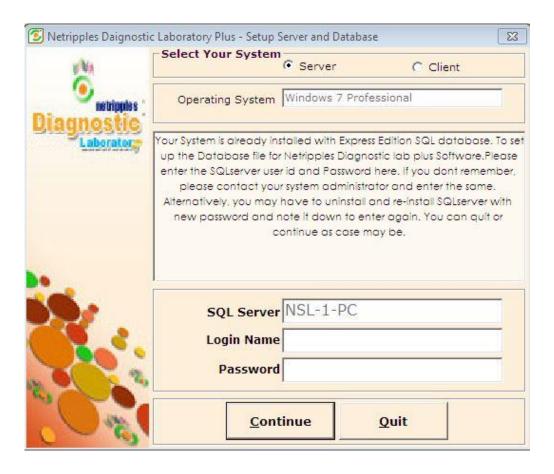

#### STEP 4:

You will now find the application has been installed on your computer. When you run the application for the first time, you will be prompted to enter your SOL Server database details as shown below.

Enter Login Name as sa and Password as nsl@123. If already installed SQL server will you may need to change the Login Name, Password as above, then click on Continue.