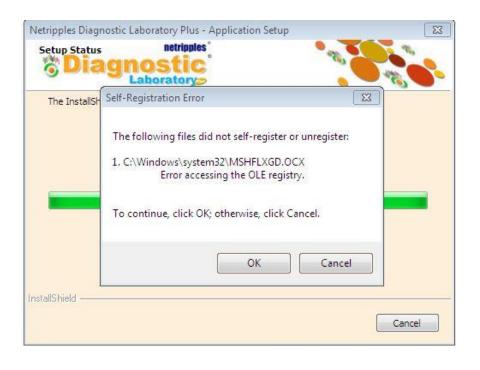

Click on **Install** to begin the installation

Depending on the speed of your system, the installation may take up to 10 minutes to complete.

Setup will now install the following files if they are missing in your system. This is an important step in the install process. Don't Click on Cancel. Please click on OK to continue