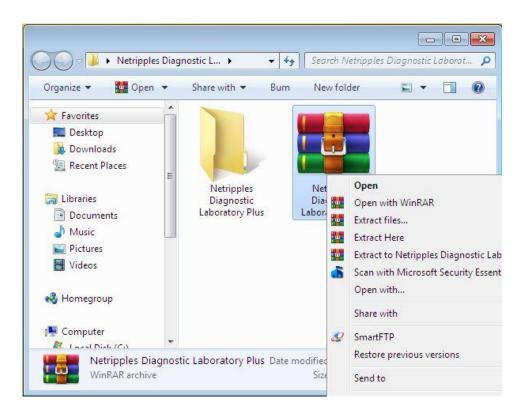

#### **Database Installation:**

Once the download is complete, extract the RAR file as shown in the screenshot.

An installation guide is provided in the RAR file to help in installing Microsoft SQL Server. Follow the instructions to install your chosen version of SQL Server.