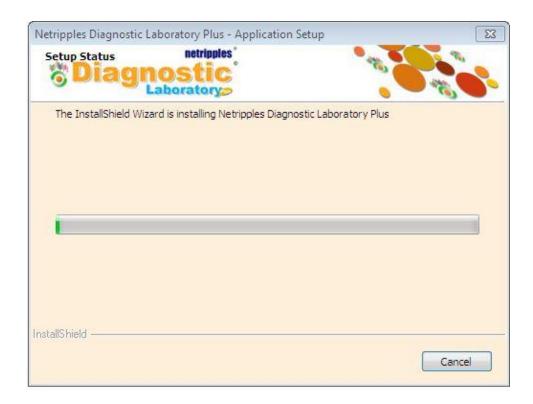

Click on **Install** to begin the installation

Depending on the speed of your system, the installation may take up to 10 minutes to complete.

Setup will now install the following files if they are missing in your system. This is an important step in the install process. Don't Click on Cancel. Please click on OK to continue