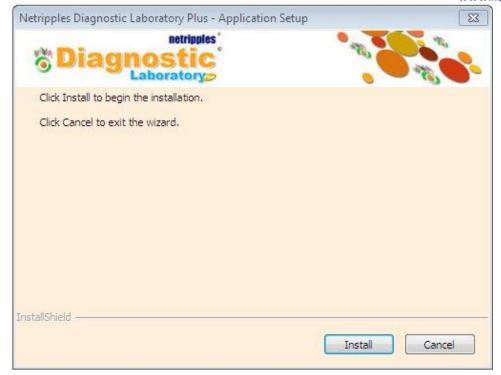

Click on **Install** to begin the installation

Depending on the speed of your system, the installation may take up to 10 minutes to complete.

Setup will now install the following files if they are missing in your system. This is an important step in the install process. Don't Click on Cancel. Please click on OK to continue