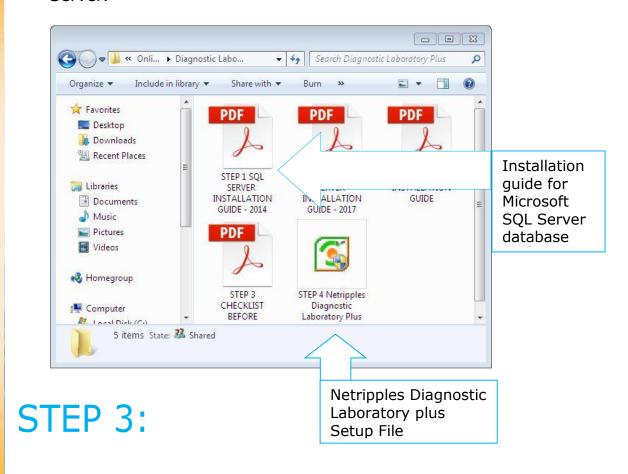

#### **Database Installation:**

Once the download is complete, extract the RAR file as shown in the screenshot.

An installation guide is provided in the RAR file to help in installing Microsoft SQL Server. Follow the instructions to install your chosen version of SQL Server.

## Installing Netripples Diagnostic Laboratory Plus:

Once the database has been installed successfully, run the Netripples Diagnostic Laboratory plus Setup file from the downloaded RAR archive by double-clicking on it.