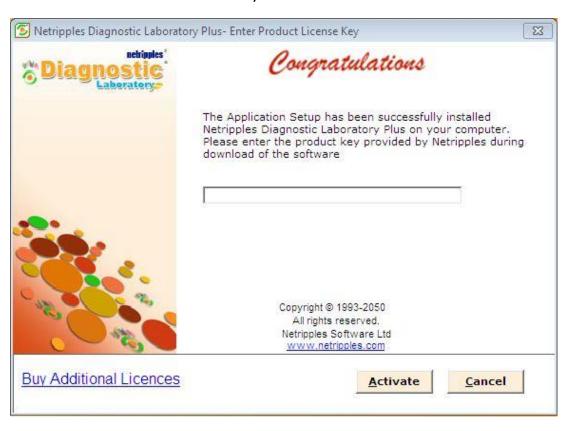

## STEP 5:

You'll now be prompted to enter your Product key or License Key. You will have received your Product Key at your registered email address (if you have downloaded the software) or in the Text Document in the CD/DVD if you had the software delivered to your address

Please enter it now and click on Activate to activate your Product

NOTE: - Internet connection should be required for activating the Product Key