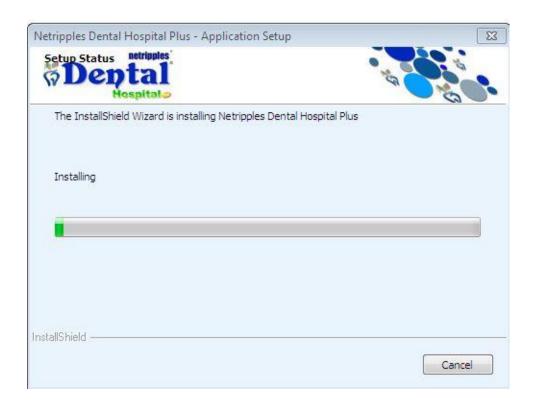

Netripples Dental Hospital Plus - Application Setup

Popular

Click Install to begin the installation.

Click Cancel to exit the wizard.

InstallShield

Install Cancel

Click on **Install** to begin the installation

Depending on the speed of your system, the installation may take up to 10 minutes to complete.

Setup will now install the following files if they are missing in your system. This is an important step in the install process. Don't Click on Cancel. Please click on OK to continue