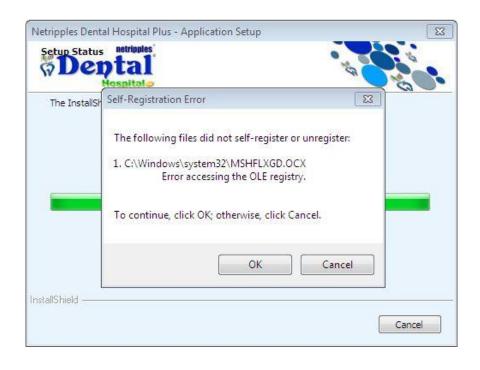

Depending on the speed of your system, the installation may take up to 10 minutes to complete.

Setup will now install the following files if they are missing in your system. This is an important step in the install process. Don't Click on Cancel. Please click on OK to continue