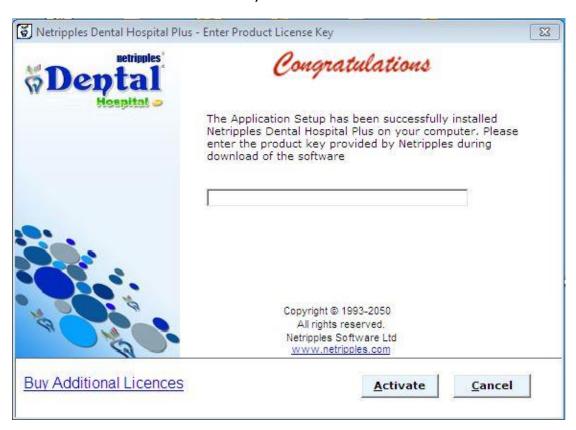

## STEP 5:

You'll now be prompted to enter your Product key or License Key. You will have received your Product Key at your registered email address (if you have downloaded the software) or in the Text Document in the CD/DVD if you had the software delivered to your address

Please enter it now and click on Activate to activate your Product

NOTE: - Internet connection should be required for activating the Product Key