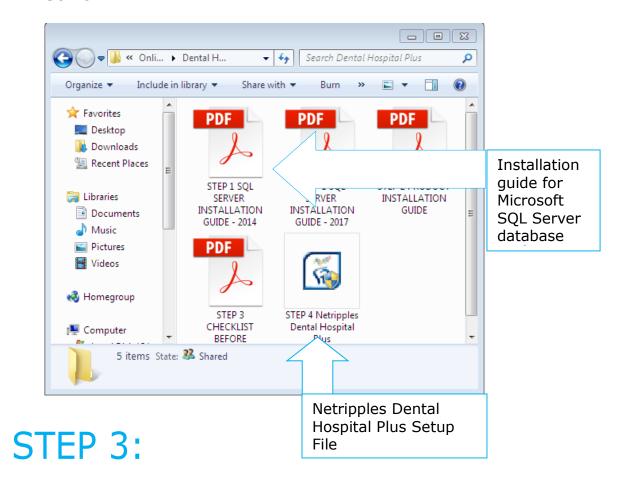

#### **Database Installation:**

Once the download is complete, extract the RAR file as shown in the screenshot.

An installation guide is provided in the RAR file to help in installing Microsoft SQL Server. Follow the instructions to install your chosen version of SQL Server.

# Installing Netripples Dental Hospital Plus:

Once the database has been installed successfully, run the Netripples Dental Hospital Plus Setup file from the downloaded RAR archive by double-clicking on it.