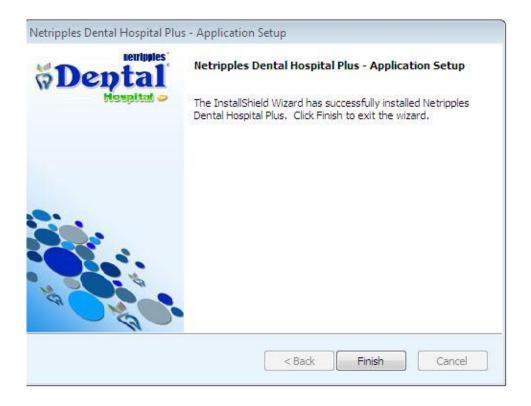

f SQL Server.



# Installing Netripples Dental Hospital Plus:

Once the database has been installed successfully, run the Netripples Dental Hospital Plus Setup file from the downloaded RAR archive by double-clicking on it.





Netripples Dental Hospital Plus - Application Setup

Popular

Click Install to begin the installation.

Click Cancel to exit the wizard.

InstallShield

Install Cancel

Click on **Install** to begin the installation

Depending on the speed of your system, the installation may take up to 10 minutes to complete.







Setup will now install the following files if they are missing in your system. This is an important step in the install process. Don't Click on Cancel. Please click on OK to continue





Once it is done, click on Finish to complete the installation.





## STEP 4:

You will now find the application has been installed on your computer. When you run the application for the first time, you will be prompted to enter your SQL Server database details as shown below.



Enter Login Name as sa and Password as nsl@123. If already installed SQL server will you may need to change the Login Name, Password as above, then click on Continue.



## STEP 5:

You'll now be prompted to enter your Product key or License Key. You will have received your Product Key at your registered email address (if you have downloaded the software) or in the Text Document in the CD/DVD if you had the software delivered to your address



Please enter it now and click on Activate to activate your Product

NOTE: - Internet connection should be required for activating the