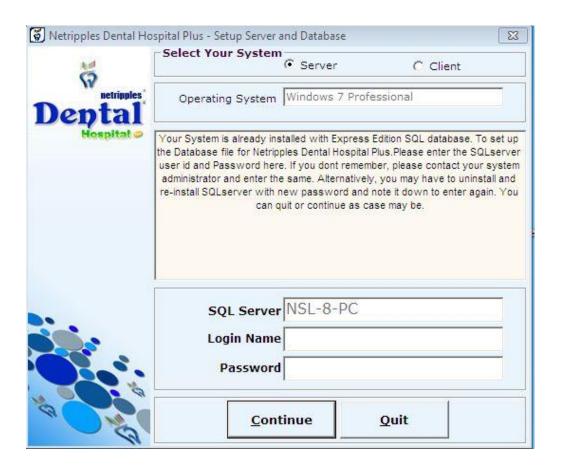

## STEP 4:

You will now find the application has been installed on your computer. When you run the application for the first time, you will be prompted to enter your SQL Server database details as shown below.

Enter Login Name as sa and Password as nsl@123. If already installed SQL server will you may need to change the Login Name, Password as above, then click on Continue.