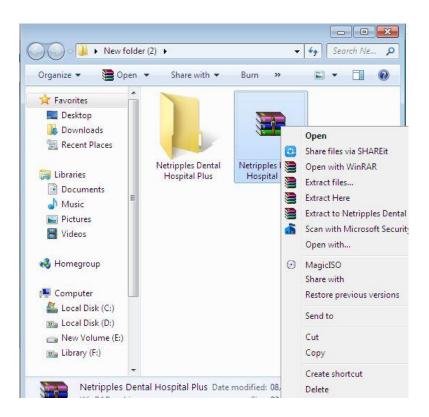

#### **Database Installation:**

Once the download is complete, extract the RAR file as shown in the screenshot.

An installation guide is provided in the RAR file to help in installing Microsoft SQL Server. Follow the instructions to install your chosen version of SQL Server.

# Installing Netripples Dental Hospital Plus:

Once the database has been installed successfully, run the Netripples Dental Hospital Plus Setup file from the downloaded RAR archive by double-clicking on it.